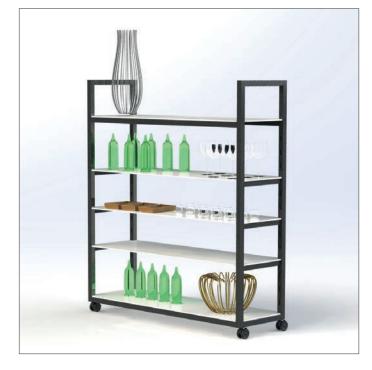

## STAGE\_50\_BACKBAR\_160

**new** 2019

The VENTA BACKBAR was developed as a shelf for use behind the mobile bar, or as a supplement to the STAGE buffet tables. Based on the dimensions of the 50 cm deep buffet tables, it can be easily combined with all tables of the STAGE series. It is suitable for storing bottles, glasses and other utensils. The variable height adjustment (grid: 10 cm) of the shelves allows the shelf to be adjusted to all required sizes.

The BACKBAR is equipped with castors and can therefore be easily moved around in the room. All four castors can be locked so that the BACKBAR is stabilized in place. The BACKBAR is made of strong metal profile (40 x 40 mm) and powder coated. The shelves are made of compact plate (10 mm) and are additionally reinforced by a metal strut under the shelf for stabilization/support. The metal frames and compact plates are available in all VENTA colors/decors.

Dimensions: LxWxH 160x50x181cm

Item No.: 34001