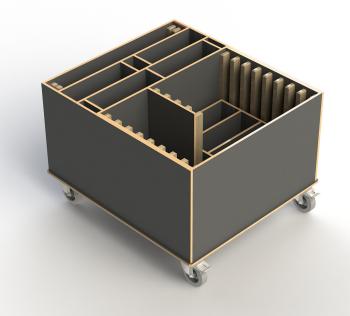

## **Trolley**

suitable for: STAGE\_XS\_INDUCTION\_VARIO material: multi-layer-wood, 12 mm 4 x steering wheels (all with break)

## **Suitable VENTA products**

Item No.: 81107\_STAGE\_80\_XS\_

INDUCTION\_VARIO\_2

Item No.: 81108\_STAGE\_80\_XS\_

INDUCTION\_VARIO\_1

trolley to store and transport your VENTA products

Item No.: 99166

Item No.: 99166

[LxWxH]: 990 x 880 x 670 mm

total weight: 80 kg