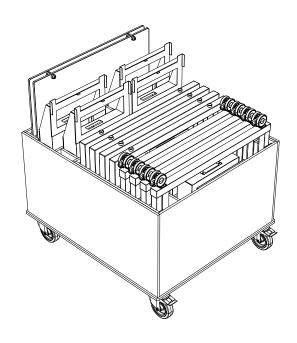

# Loaded trolley

[LxWxH]: 990 x 880 x 982 mm (full)

Trolley for 2 x STAGE\_XS\_INDUCTION\_VARIO (max. load)

weight (empty): 80 kg weight (full): 181,8 kg (glass)

## **Example (shown in schematic figure below)**

Trolley for 2 x 81107\_STAGE\_80\_XS\_INDUCTION\_VARIO\_2