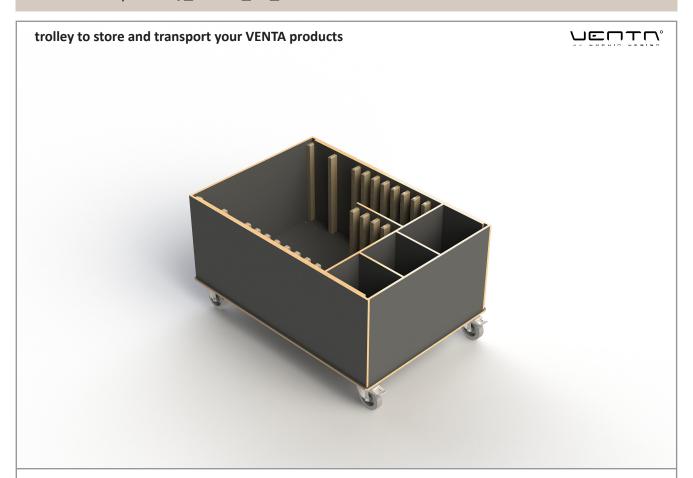

## **Trolley**

suitable for: STAGE\_XS\_CHAFING-DISH material: multi-layer-wood, 12 mm 4 x steering wheels (all with break)

Item No.: 99145

[LxWxH]: 1250 x 870 x 670 mm

total weight: 55 kg