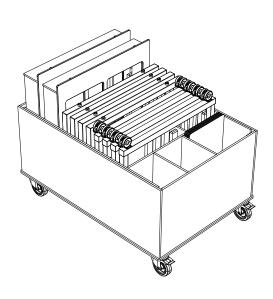

# Loaded trolley

[LxWxH]: 1250 x 870 x 957 mm (full)

Trolley for 2 x STAGE\_XS\_CHAFING-DISH (max. load)

Item No.: 99145

weight (empty): 55 kg weight (full): 109 kg

## **Example (shown in schematic figure below)**

Trolley for 2 x 81080\_STAGE\_80\_XS\_CHAFING-DISH\_2