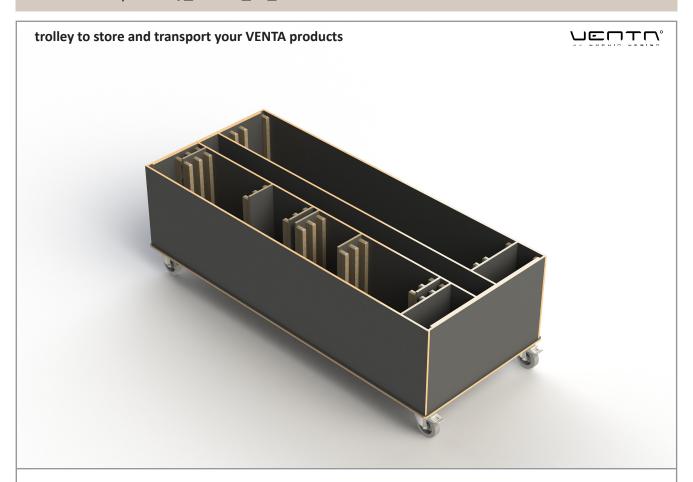

## **Trolley**

suitable for: STAGE\_M\_CHAFING-DISH material: multi-layer-wood, 12 mm 4 x steering wheels (all with break)

# Loaded trolley

[LxWxH]: 1880 x 870 x 957 mm (full)

Trolley for 2 x STAGE\_M\_CHAFING-DISH (max. load)

Item No.: 99144

weight (empty): 75 kg weight (full): 164 kg

## **Example (shown in schematic figure below)**

Trolley for 2 x 81078\_STAGE\_80\_M\_CHAFING-DISH\_4