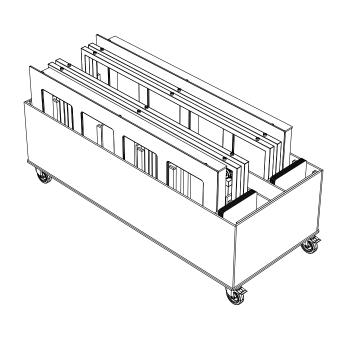

## **Example (shown in schematic figure below)**

Trolley for 2 x 81078\_STAGE\_80\_M\_CHAFING-DISH\_4