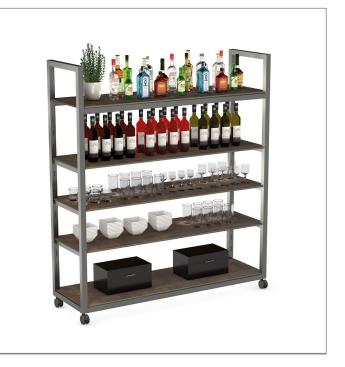

## BACKBAR STAGE\_50\_BACKBAR\_160

The VENTA BACKBAR was developed as a shelf for use behind the mobile bar, or as a supplement to the STAGE buffet tables. Based on the dimensions of the 50 cm deep buffet tables, it can be easily combined with all tables of the STAGE series. It is suitable for storing bottles, glasses and other utensils. The variable height adjustment (grid: 10 cm) of the shelves allows the shelf to be adjusted to all required sizes. The BACKBAR is equipped with castors and can therefore be easily moved around in the room. All four castors can be locked so that the BACKBAR is stabilized in place. The BACKBAR is made of strong metal profile (40 x 40 mm) and powder coated. The shelves are made of compact plate (10 mm) and are additionally reinforced by a metal strut under the shelf for stabilization/support. The metal frames and compact plates are available in all VENTA colors/decors.

Dimensions: LxWxH 160x50x181cm Item No.: 34001