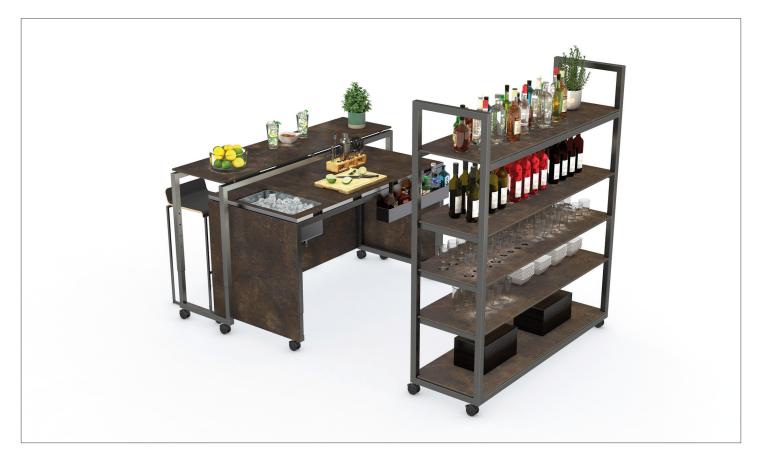

## BACKBAR STAGE\_50\_BACKBAR\_160

The VENTA BACKBAR was developed as a shelf for use behind the mobile bar, or as a supplement to the STAGE buffet tables. Based on the dimensions of the 50 cm deep buffet tables, it can be easily combined with all tables of the STAGE series. It is suitable for storing bottles, glasses and other utensils. The variable height adjustment (grid: 10 cm) of the shelves allows the shelf to be adjusted to all required sizes. The BACKBAR is equipped with castors and can therefore be easily moved around in the room. All four castors can be locked so that the BACKBAR is stabilized in place. The BACKBAR is made of strong metal profile (40 x 40 mm) and powder coated. The shelves are made of compact plate (10 mm) and are additionally reinforced by a metal strut under the shelf for stabilization/support. The metal frames and compact plates are available in all VENTA colors/decors.