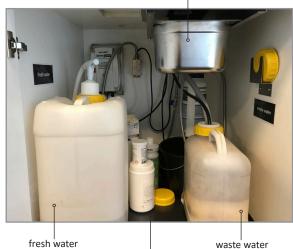

# **Power Supply**

EU plug, cable length: 180 cm (outside) plugbar (EU, three sockets, inside) suitable for 2,75 - 3,25 kW / 220 - 240 V