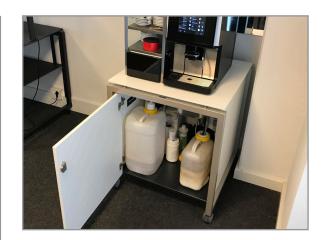

# VENTA coffee station (ready for WMF professional coffee machine 1500 S / 5000 S) **UCULU** WMF Cup & Cool WMF 1500 S | 5000 S table-top The WMF1500S is our basic A very cool solution for both model for professional coffee milk and cups. Well-chilled milk and perfectly pre-heated indulgence. It offers a wide cups are a must-have. With our variety of specialities, consismatching NEW GENERATION tently high quality, space-saving design for Cup&Cool, we have design, optimal reliability, managed to combine both user-friendliness and excellent price-performance ratio. beauty and intelligence. frame cupboard separate item | not included separate item | not included

# Cupboard

material: melamine faced, chipboard 19 mm one door can be locked

# **Power Supply**

EU plug, cable length: 180 cm (outside) plugbar (EU, three sockets, inside) suitable for 2,75 - 3,25 kW / 220 - 240 V