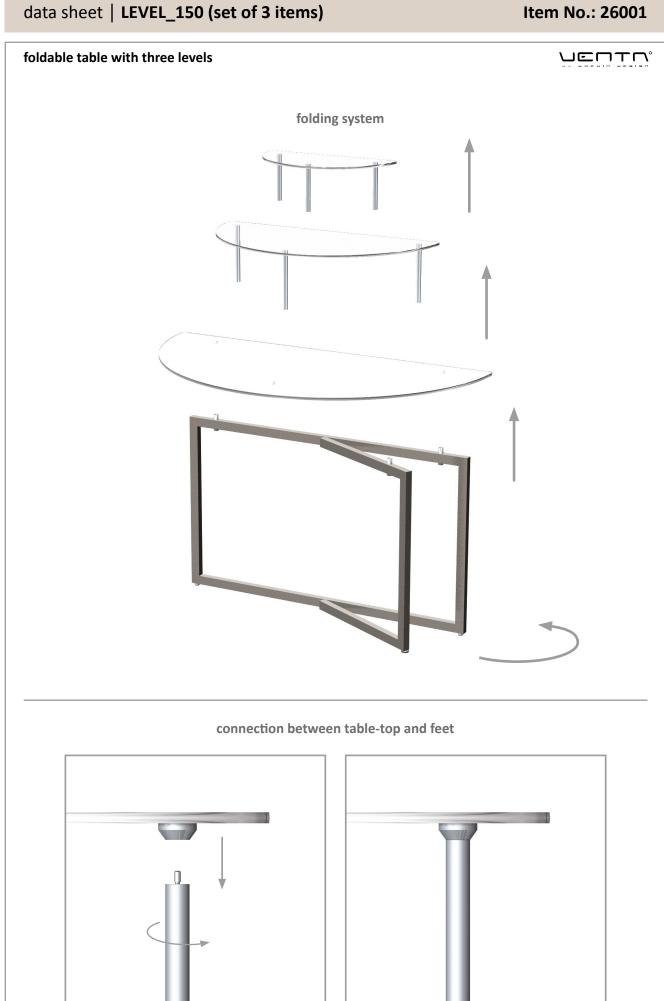

### **Base**

foldable base frame

material: steel, powder-coated

profile: 30 x 30 mm weight: 12 kg

## Table-top

dimensions: 1500 x 750 x 10 mm

material: compact laminate 10 mm (11 kg),

or safety glass 10 mm (22 kg), to be fixed to the base

#### **Feet**

material: stainless steel, matt abraded

weight: 3 x 0,7 kg