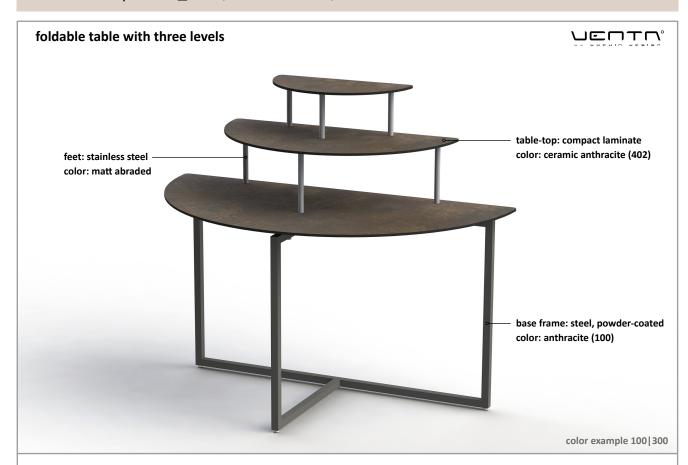

### **Base**

foldable base frame

material: steel, powder-coated

profile: 30 x 30 mm weight: 12 kg

## Table-top

dimensions: 1500 x 750 x 10 mm

material: compact laminate 10 mm (11 kg),

or safety glass 10 mm (22 kg), to be fixed to the base

#### **Feet**

material: stainless steel, matt abraded

weight: 3 x 0,7 kg