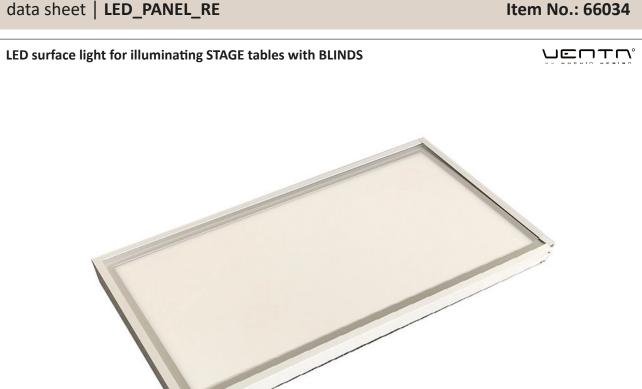

Item No.: 66034

[LxWxH]: 600 x 300 x 54 mm

weight: 4 kg

## **Technical data**

model number: RGB+CCT-36W, DC 24 V

power supply: 100 - 240 V

features: RGB mode, brightness dimmable

color adjustable: 2700 - 6500 K

additional items: supplied with remote control model: MiLight 2.4G for RGB CCT illumination,

4-channel

plug options: EU, UK, CH

# **Suitable VENTA products**

all STAGE 50 tables

#### Warranty

1 year

#### Remote control



### **Installation in STAGE table**

SHELF\_LOW not included (necessary equipment)



Shown in picture:

Item No.: 66034\_LED\_PANEL\_SQ

Impression from outside with decor BLIND FRONTBLIND not included (necessary equipment)