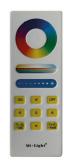

## **Technical data**

model number: RGB+CCT-36W, DC 24 V

power supply: 100 - 240 V

features: RGB mode, brightness dimmable

color adjustable: 2700 - 6500 K

additional items: supplied with remote control model: MiLight 2.4G for RGB CCT illumination,

4-channel

plug options: EU, UK, CH

#### Remote control