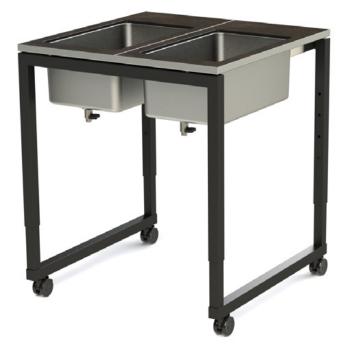

ge per double plug 3,6 kW. All 6 plugs maximum 10,8 kW in total. 6 x European Socket (type F), cable length = 5 m



Special plug bar version for UAE and Qatar only available with plug type: G (UK)

plugbar with overvoltage protection (6.5kA + mains and frequency filter for 2 x EU safety plug (type F, 230V~50Hz), cable: 5,0 m, H07RN-F 3G1,50mm², plastic housing, color: black, plug: UK 13A 230V, rated current, maximum power: 1 x 13A / 3200 W



VENTA | Mobile Buffet Solutions VENTA by Büchin Design © | 10











VENTA | ELEMENTS



## TABLE SIZE for LARGE ROOMS























## TABLE SIZE for SMALL ROOMS







COOKING







**WESTERN GRILL** 







**PASTA** 







**FRYING** 









figure shows additional equipment

**DIM SUM** 







**SOUP** 







COLD (active)







COLD (passive)



VENTA | ELEMENTS VENTA by Büchin Design © | 34

## www.ventadesign.com

ideas | design | products since 1969