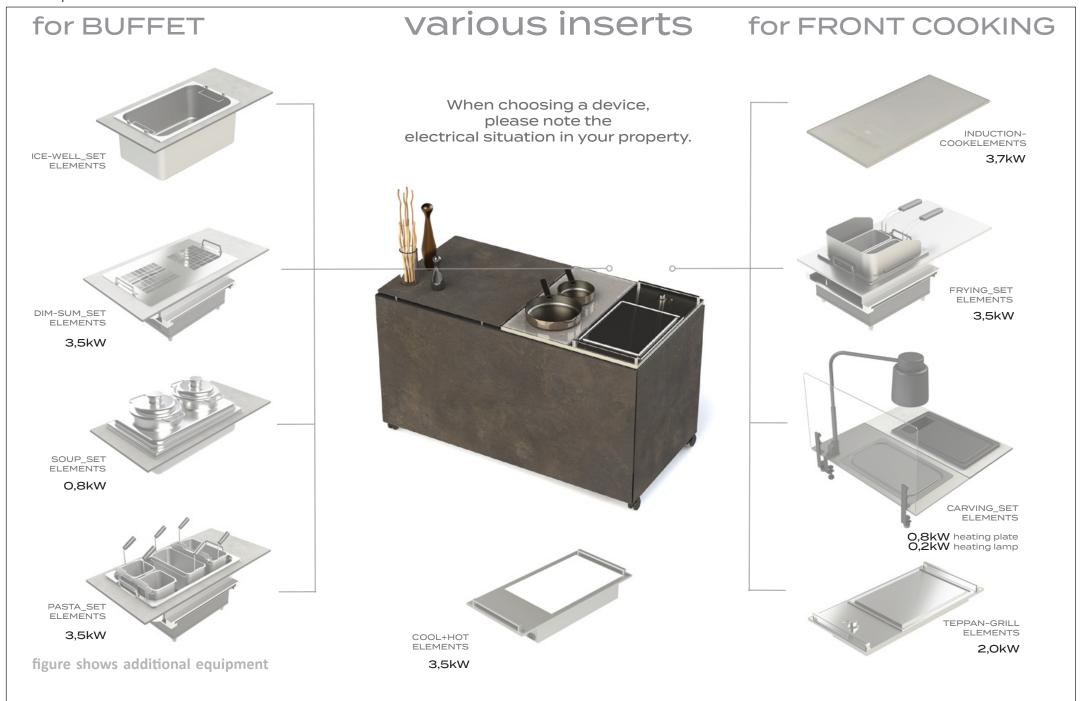

## TABLE SIZE for SMALL ROOMS

COOKING

**WESTERN GRILL** 

**PASTA** 

**FRYING** 

figure shows additional equipment

**DIM SUM** 

**SOUP** 