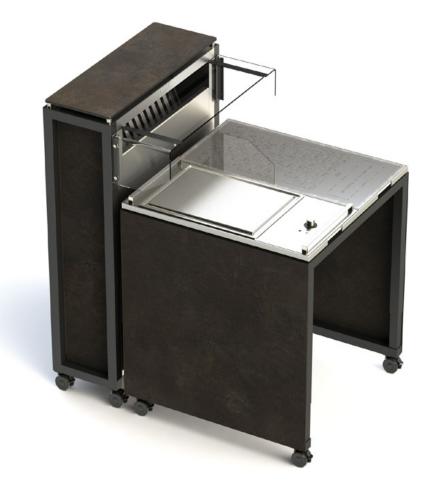

## TABLE SIZE for SMALL ROOMS

COOKING

**WESTERN GRILL** 

**PASTA** 

**FRYING** 

figure shows additional equipment

**DIM SUM** 

**SOUP** 