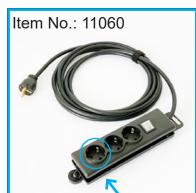

F (EU) / G (UK) / J (CH) / I (AU) / M (IN)

3 x socket + magnets to add to the table frame, cable length = 5 m

3 x socket + magnets to add to the table frame + cable holder, cable length = 5 m

Maximum voltage all 3 plugs maximum 3,5 kW in total. 3 x European Socket (type F)