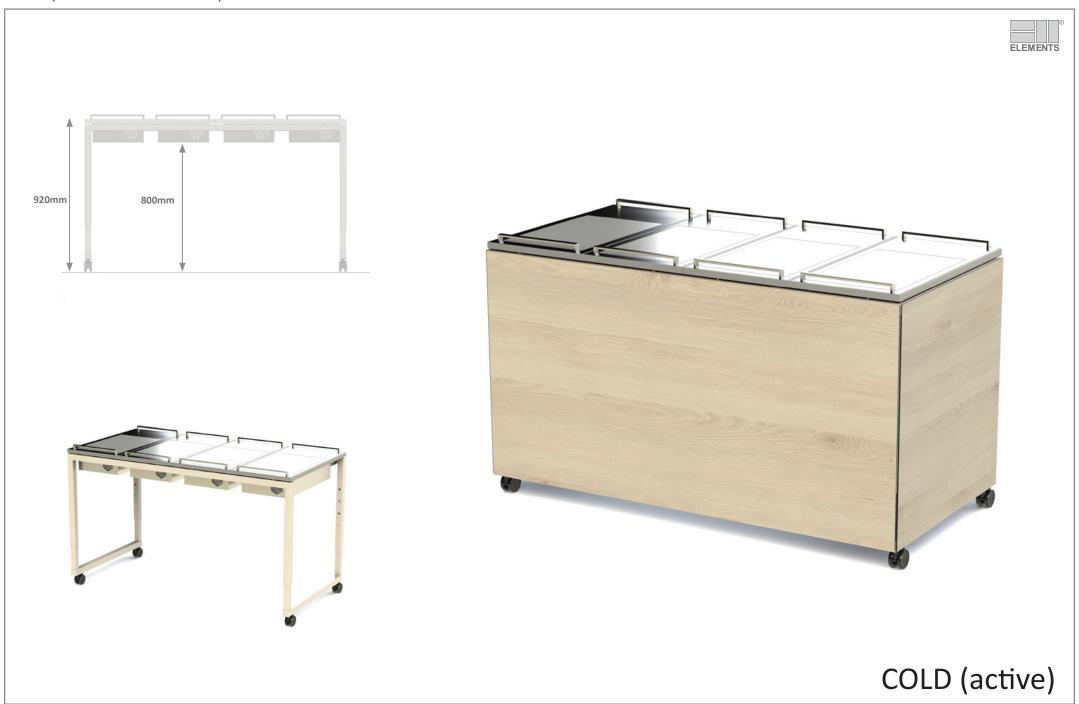

e frame, cable length = 5 m



3 x socket + magnets to add to the table frame + cable holder, cable length = 5 m

Maximum voltage all 3 plugs maximum 3,5 kW in total. 3 x European Socket (type F)



Maximum voltage per double plug 3,6 kW. All 6 plugs maximum 10,8 kW in total. 6 x European Socket (type F), cable length = 5 m



Special plug bar version for UAE and Qatar only available with plug type: G (UK)

plugbar with overvoltage protection (6.5kA + mains and frequency filter for 2 x EU safety plug (type F, 230V~50Hz), cable: 5,0 m, H07RN-F 3G1,50mm², plastic housing, color: black, plug: UK 13A 230V, rated current, maximum power: 1 x 13A / 3200 W



VENTA | Mobile Buffet Solutions VENTA by Büchin Design © | 10











VENTA | ELEMENTS



## TABLE SIZE for LARGE ROOMS























## TABLE SIZE for SMALL ROOMS







COOKING







**WESTERN GRILL** 







**PASTA** 







**FRYING** 









figure shows additional equipment

**DIM SUM** 







**SOUP** 







COLD (active)







COLD (passive)



VENTA | ELEMENTS VENTA by Büchin Design © | 34

## www.ventadesign.com

ideas | design | products since 1969