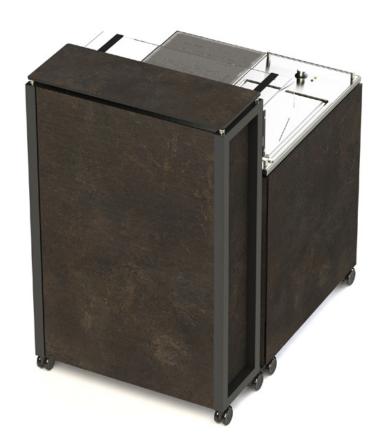

+ magnets to add to the table frame + cable holder, cable length = 5 m

Maximum voltage all 3 plugs maximum 3,5 kW in total. 3 x European Socket (type F)



Maximum voltage per double plug 3,6 kW. All 6 plugs maximum 10,8 kW in total. 6 x European Socket (type F), cable length = 5 m



Special plug bar version for UAE and Qatar only available with plug type: G (UK)

plugbar with overvoltage protection (6.5kA + mains and frequency filter for 2 x EU safety plug (type F, 230V~50Hz), cable: 5,0 m, H07RN-F 3G1,50mm², plastic housing, color: black, plug: UK 13A 230V, rated current, maximum power: 1 x 13A / 3200 W



VENTA | Mobile Buffet Solutions VENTA by Büchin Design © | 10











VENTA | ELEMENTS



## TABLE SIZE for LARGE ROOMS























## TABLE SIZE for SMALL ROOMS







COOKING







**WESTERN GRILL** 







**PASTA** 







**FRYING** 









figure shows additional equipment

**DIM SUM** 







**SOUP** 







COLD (active)







COLD (passive)



VENTA | ELEMENTS VENTA by Büchin Design © | 34

## www.ventadesign.com

ideas | design | products since 1969