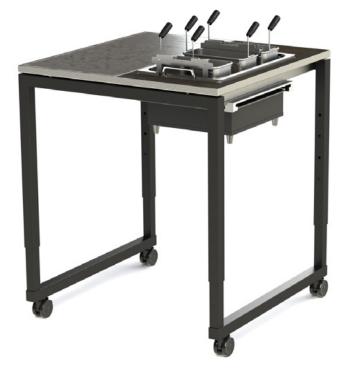

## TABLE SIZE for LARGE ROOMS

## TABLE SIZE for SMALL ROOMS

COOKING

**WESTERN GRILL** 

**PASTA** 

**FRYING** 

figure shows additional equipment

**DIM SUM** 

**SOUP** 