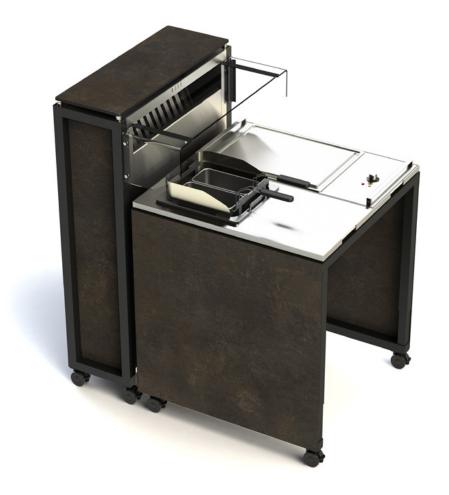

## TABLE SIZE for LARGE ROOMS

## TABLE SIZE for SMALL ROOMS

COOKING

**WESTERN GRILL** 

**PASTA** 

**FRYING** 

figure shows additional equipment

**DIM SUM** 

**SOUP** 