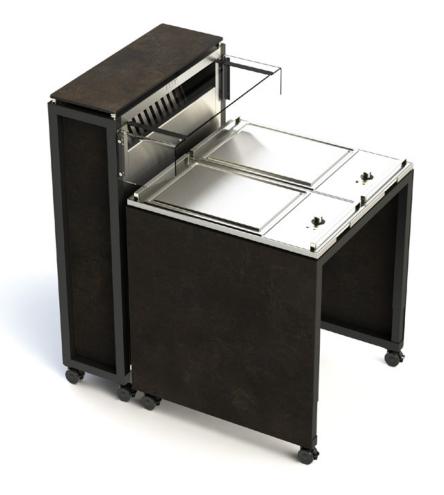

## TABLE SIZE for SMALL ROOMS

COOKING

**WESTERN GRILL** 

**PASTA** 

**FRYING** 

figure shows additional equipment

**DIM SUM** 

**SOUP** 