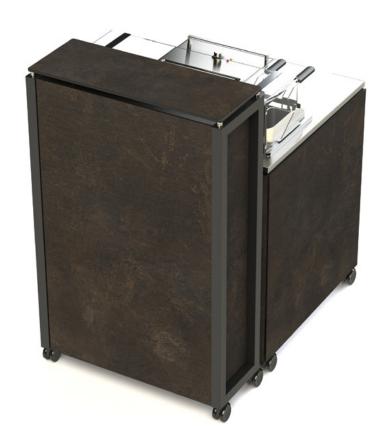

VENTA | ELEMENTS

place the ELEMENTS TABLE\_FRAME

on the base

3.

ELEMENTS TABLE\_FRAME

insert the devices in the