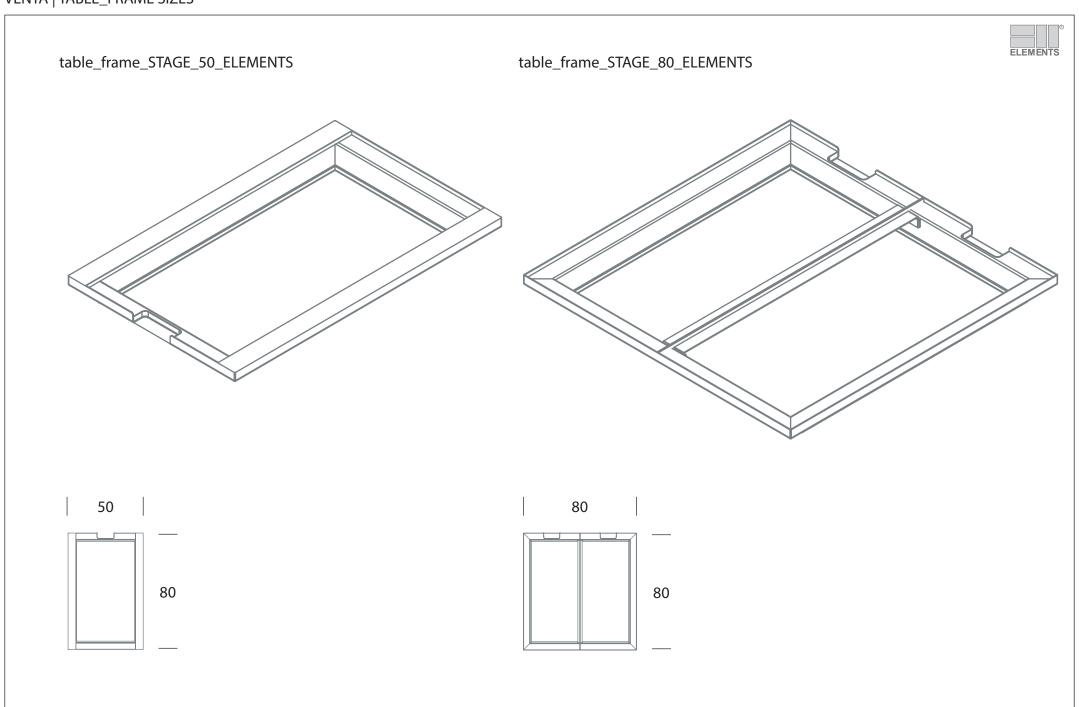

VENTA | ELEMENTS

place the ELEMENTS TABLE\_FRAME

on the base

3.

ELEMENTS TABLE\_FRAME

insert the devices in the