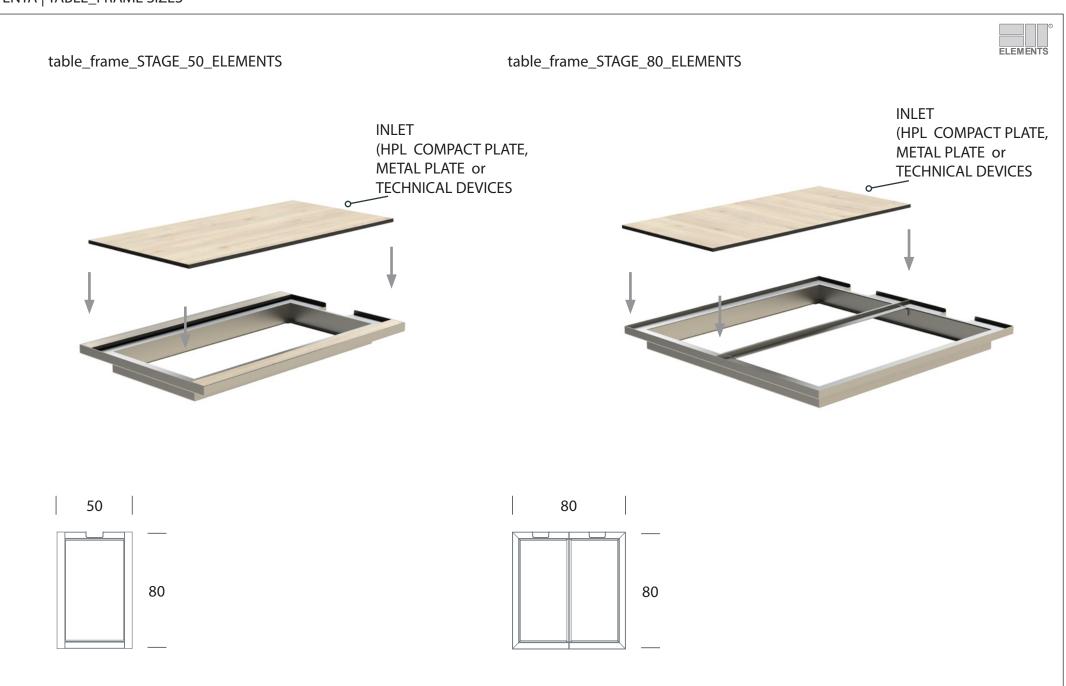

VENTA | ELEMENTS

place the ELEMENTS TABLE\_FRAME

on the base

3.

ELEMENTS TABLE\_FRAME

insert the devices in the