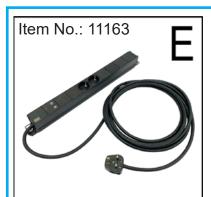

Maximum voltage per double plug 3,6 kW. All 6 plugs maximum 10,8 kW in total. 6 x European Socket (type F), cable length = 5 m

Special plug bar version for UAE and Qatar only available with plug type: G (UK)