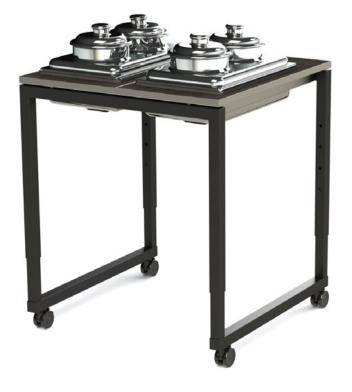

opean Socket (type F)



Maximum voltage per double plug 3,6 kW. All 6 plugs maximum 10,8 kW in total. 6 x European Socket (type F), cable length = 5 m



Special plug bar version for UAE and Qatar only available with plug type: G (UK)

plugbar with overvoltage protection (6.5kA + mains and frequency filter for 2 x EU safety plug (type F, 230V~50Hz), cable: 5,0 m, H07RN-F 3G1,50mm², plastic housing, color: black, plug: UK 13A 230V, rated current, maximum power: 1 x 13A / 3200 W



VENTA | Mobile Buffet Solutions VENTA by Büchin Design © | 10











VENTA | ELEMENTS



## TABLE SIZE for LARGE ROOMS























## TABLE SIZE for SMALL ROOMS







COOKING







**WESTERN GRILL** 







**PASTA** 







**FRYING** 









figure shows additional equipment

**DIM SUM** 







**SOUP** 







COLD (active)







COLD (passive)



VENTA | ELEMENTS VENTA by Büchin Design © | 34

## www.ventadesign.com

ideas | design | products since 1969