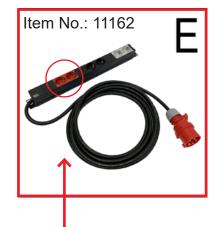

Maximum voltage per double plug 3,6 kW. All 6 plugs maximum 10,8 kW in total. 6 x European Socket (type F), cable length = 5 m

Special plug bar version for UAE and Qatar only available with plug type: G (UK)