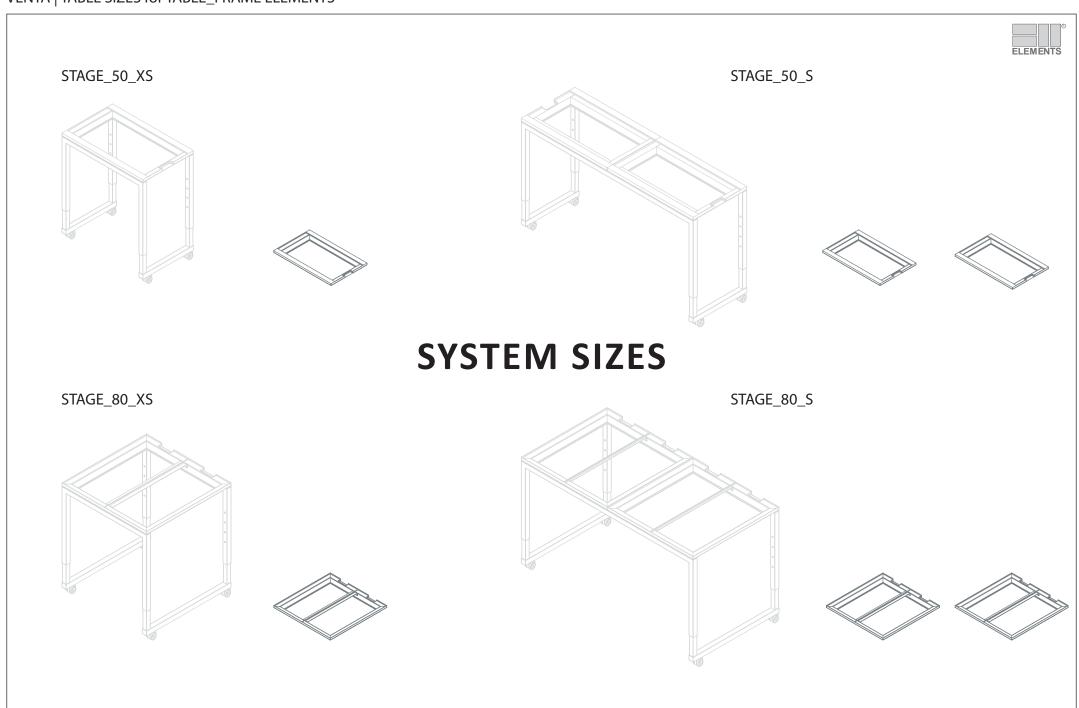

## TABLE SIZE for LARGE ROOMS

## TABLE SIZE for SMALL ROOMS

COOKING

**WESTERN GRILL** 

**PASTA** 

**FRYING** 

figure shows additional equipment

**DIM SUM** 

**SOUP** 