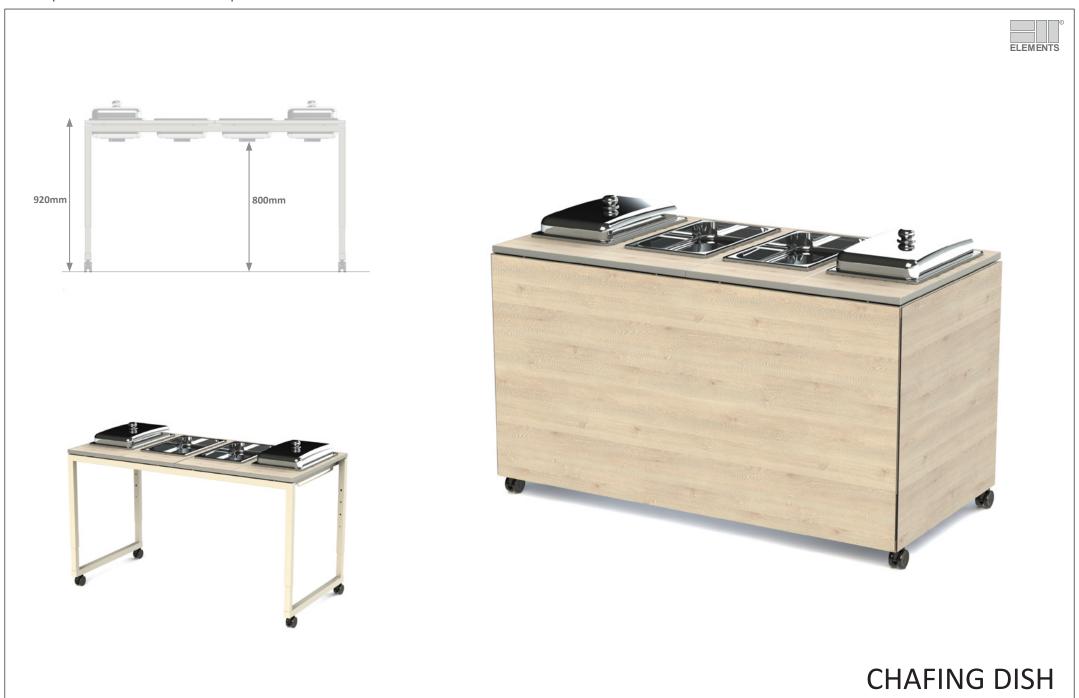

## TABLE SIZE for SMALL ROOMS

COOKING

**WESTERN GRILL** 

**PASTA** 

**FRYING** 

figure shows additional equipment

**DIM SUM** 

**SOUP** 