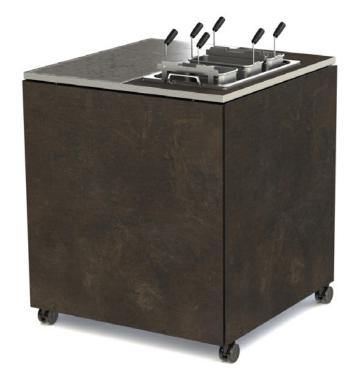

## TABLE SIZE for LARGE ROOMS

## TABLE SIZE for SMALL ROOMS

COOKING

**WESTERN GRILL** 

**PASTA** 

**FRYING** 

figure shows additional equipment

**DIM SUM** 

**SOUP** 