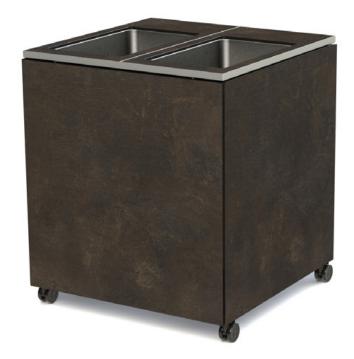

per double plug 3,6 kW. All 6 plugs maximum 10,8 kW in total. 6 x European Socket (type F), cable length = 5 m



Special plug bar version for UAE and Qatar only available with plug type: G (UK)

plugbar with overvoltage protection (6.5kA + mains and frequency filter for 2 x EU safety plug (type F, 230V~50Hz), cable: 5,0 m, H07RN-F 3G1,50mm², plastic housing, color: black, plug: UK 13A 230V, rated current, maximum power: 1 x 13A / 3200 W



VENTA | Mobile Buffet Solutions VENTA by Büchin Design © | 10











VENTA | ELEMENTS



## TABLE SIZE for LARGE ROOMS























## TABLE SIZE for SMALL ROOMS







COOKING







**WESTERN GRILL** 







**PASTA** 







**FRYING** 









figure shows additional equipment

**DIM SUM** 







**SOUP** 







COLD (active)







COLD (passive)



VENTA | ELEMENTS VENTA by Büchin Design © | 34

## www.ventadesign.com

ideas | design | products since 1969