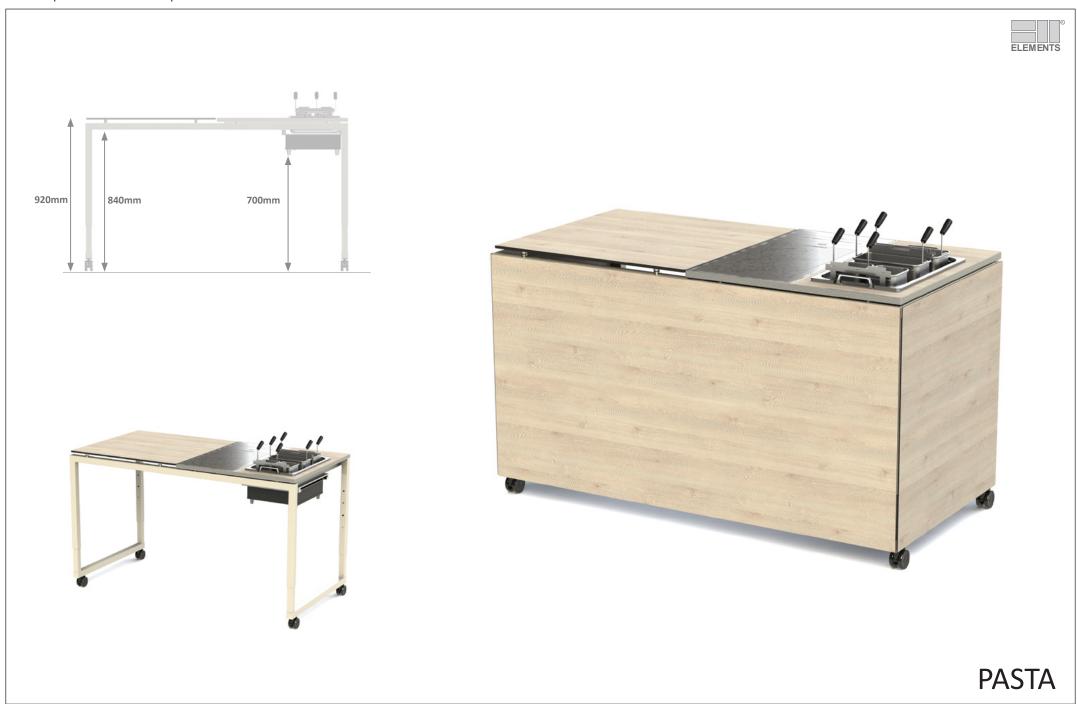

## TABLE SIZE for SMALL ROOMS

COOKING

**WESTERN GRILL** 

**PASTA** 

**FRYING** 

figure shows additional equipment

**DIM SUM** 

**SOUP** 