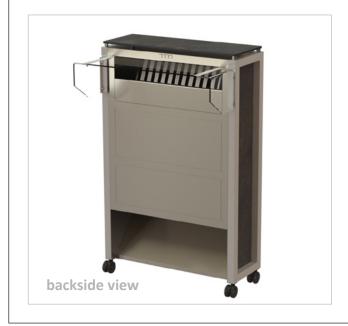

VENTA | ELEMENTS

place the ELEMENTS TABLE\_FRAME

on the base

3.

ELEMENTS TABLE\_FRAME

insert the devices in the