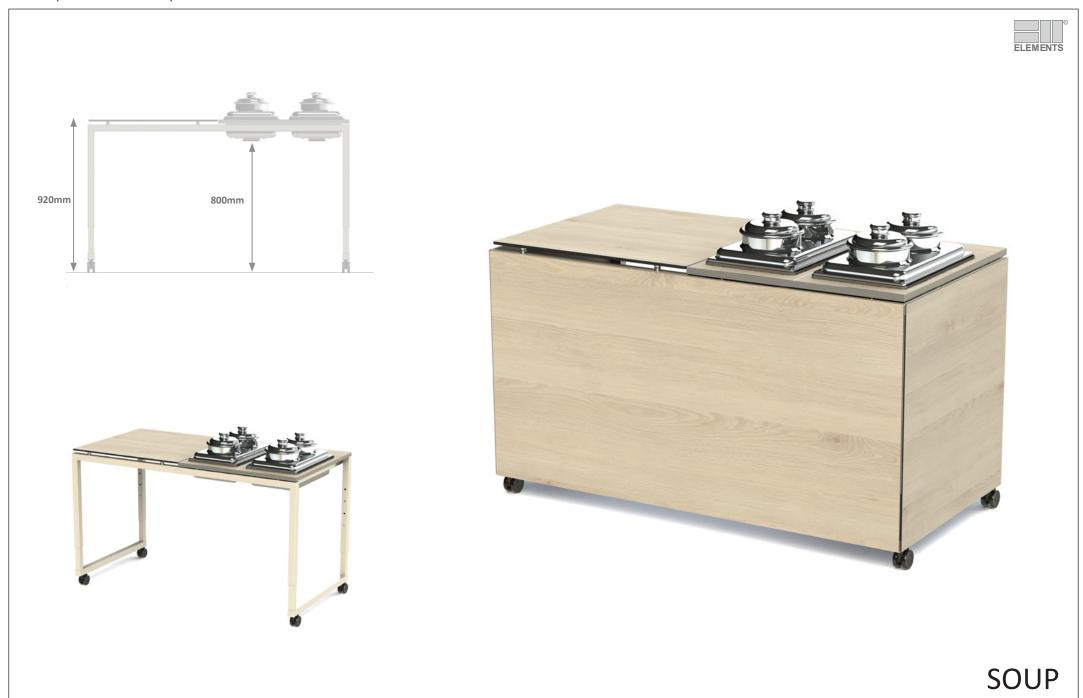

## TABLE SIZE for SMALL ROOMS

COOKING

**WESTERN GRILL** 

**PASTA** 

**FRYING** 

figure shows additional equipment

**DIM SUM** 

**SOUP** 