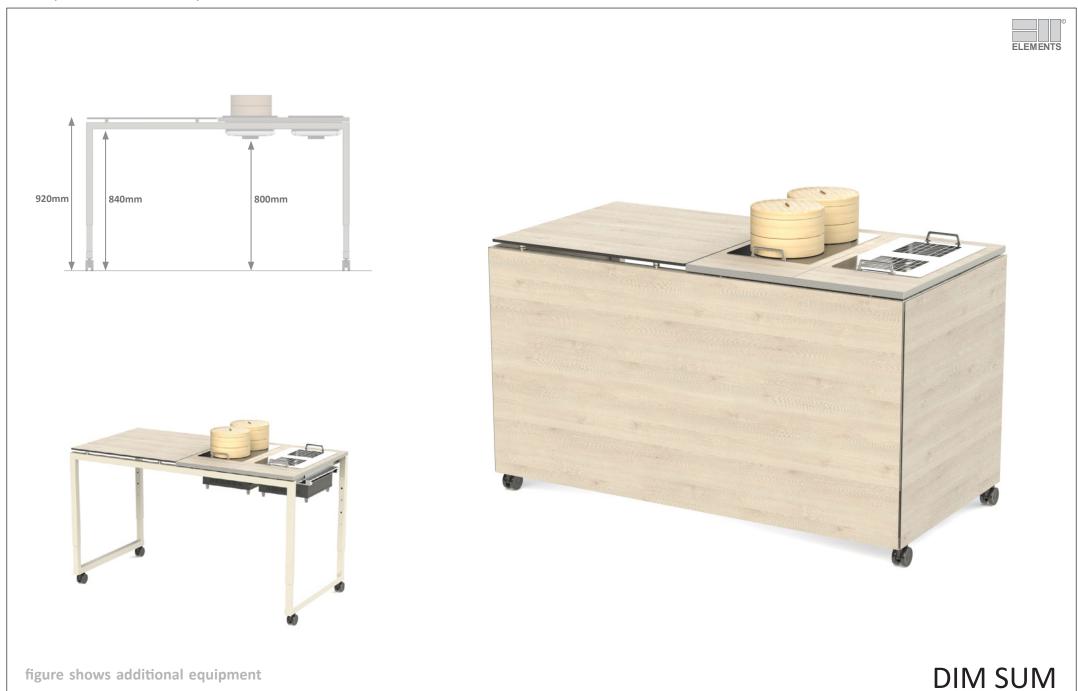

## TABLE SIZE for SMALL ROOMS

COOKING

**WESTERN GRILL** 

**PASTA** 

**FRYING** 

figure shows additional equipment

**DIM SUM** 

**SOUP** 