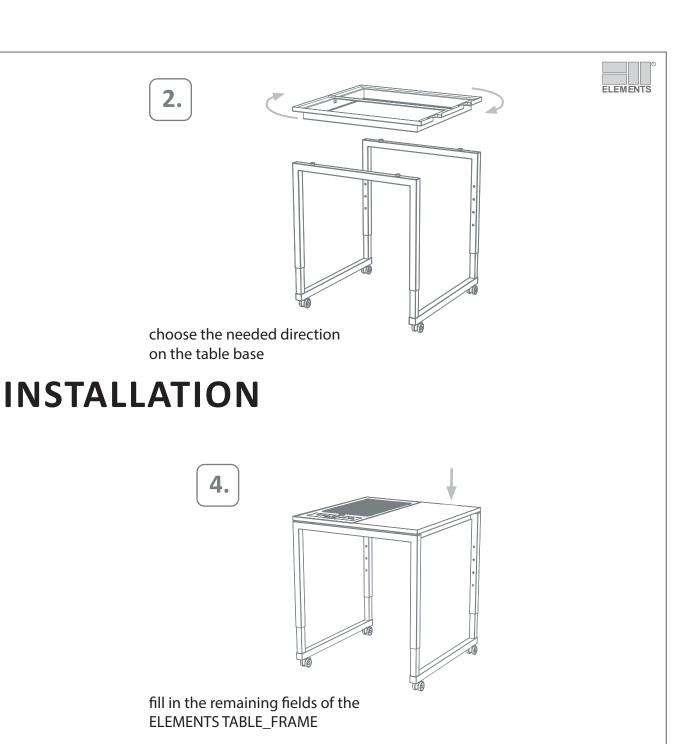

VENTA | ELEMENTS

place the ELEMENTS TABLE\_FRAME

on the base

3.

ELEMENTS TABLE\_FRAME

insert the devices in the