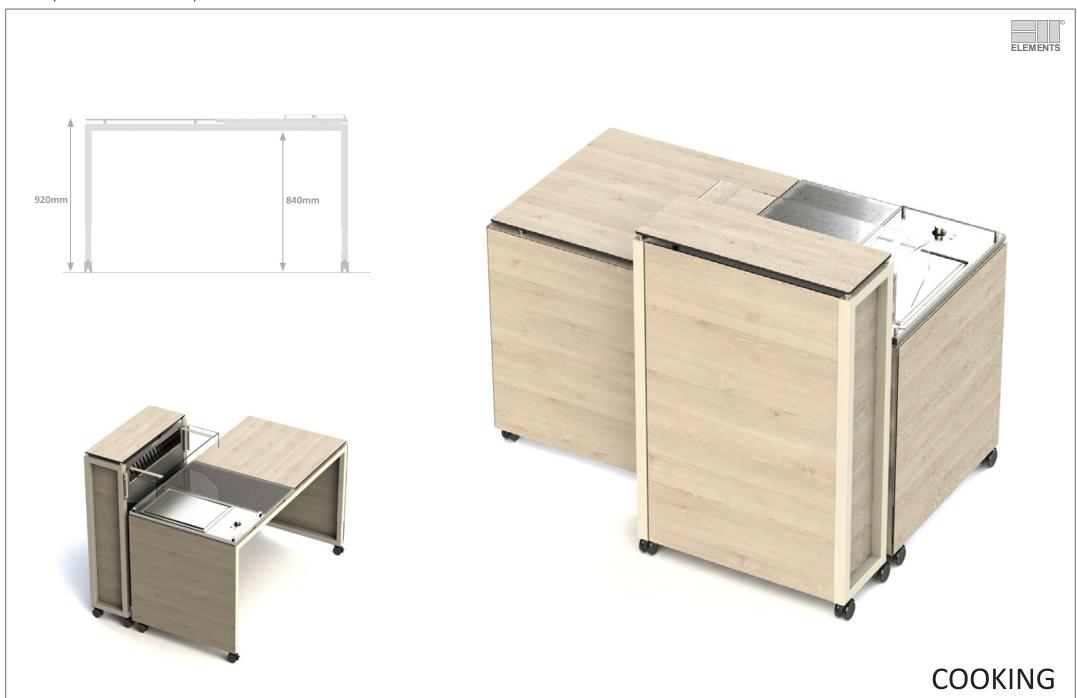

## TABLE SIZE for SMALL ROOMS

COOKING

**WESTERN GRILL** 

**PASTA** 

**FRYING** 

figure shows additional equipment

**DIM SUM** 

**SOUP** 