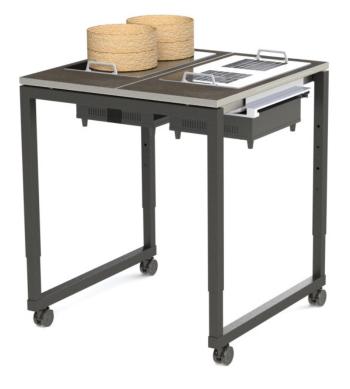

## TABLE SIZE for SMALL ROOMS

COOKING

**WESTERN GRILL** 

**PASTA** 

**FRYING** 

figure shows additional equipment

**DIM SUM** 

**SOUP** 