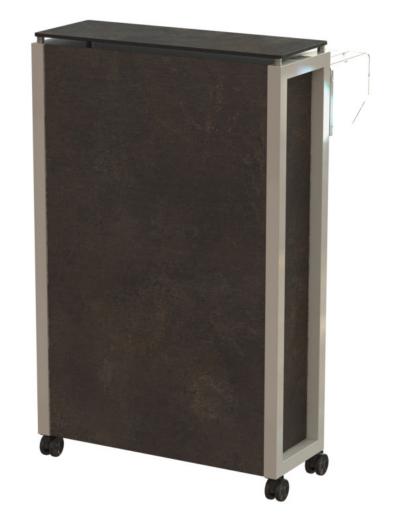

VENTA | ELEMENTS

place the ELEMENTS TABLE\_FRAME

on the base

3.

ELEMENTS TABLE\_FRAME

insert the devices in the