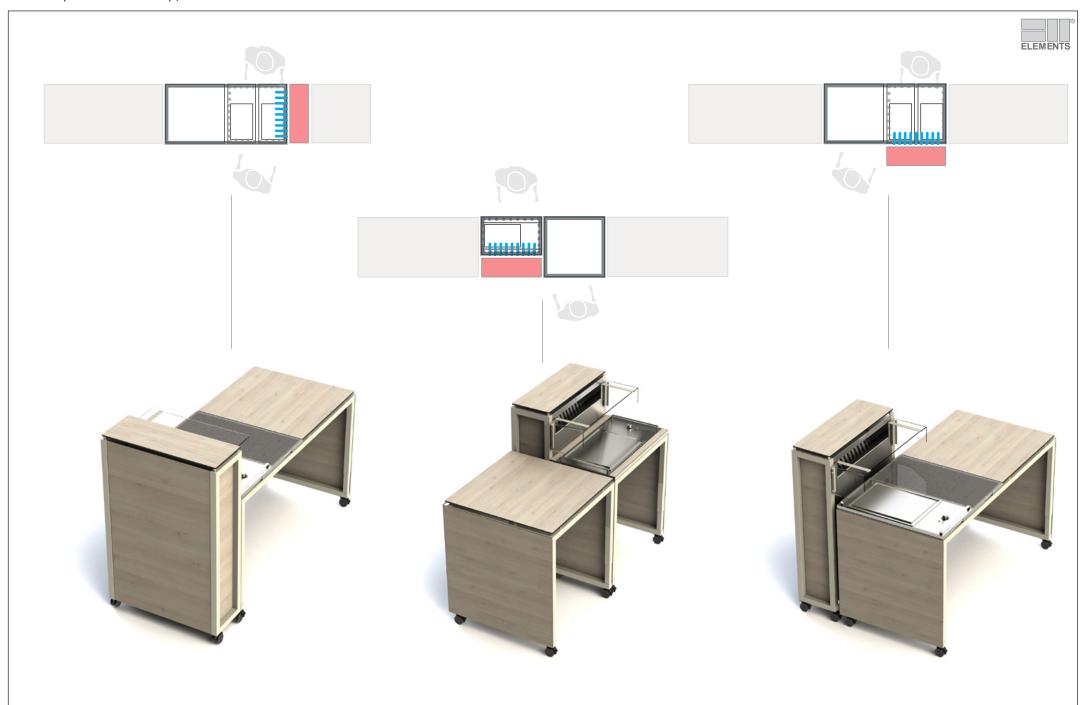

## TABLE SIZE for SMALL ROOMS

COOKING

**WESTERN GRILL** 

**PASTA** 

**FRYING** 

figure shows additional equipment

**DIM SUM** 

**SOUP** 