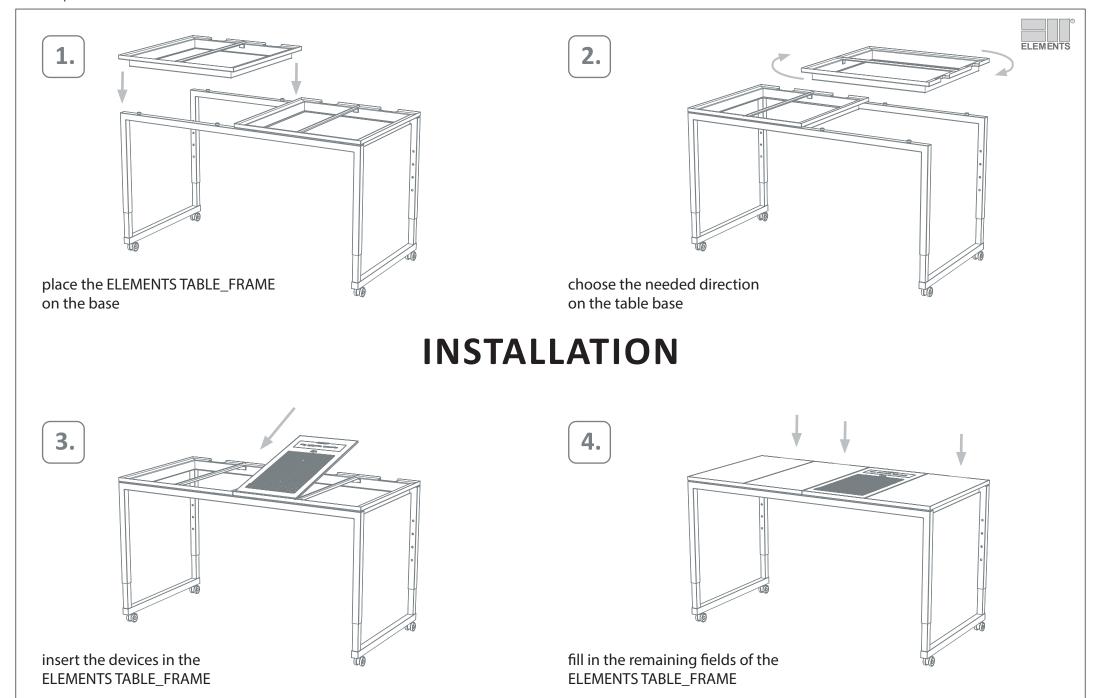

VENTA | ELEMENTS

place the ELEMENTS TABLE\_FRAME

on the base

3.

ELEMENTS TABLE\_FRAME

insert the devices in the