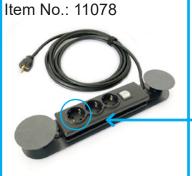

F (EU) / G (UK) / J (CH) / I (AU) / M (IN)

3 x socket + magnets to add to the table frame, cable length = 5 m

3 x socket + magnets to add to the table frame + cable holder, cable length = 5 m

Maximum voltage all 3 plugs maximum 3,5 kW in total. 3 x European Socket (type F)