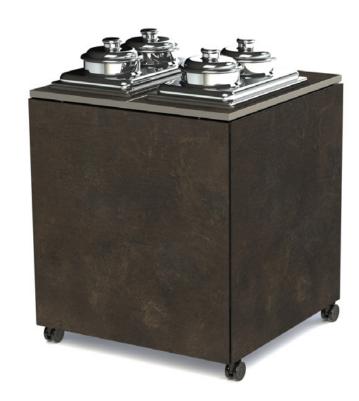

ean Socket (type F)



Maximum voltage per double plug 3,6 kW. All 6 plugs maximum 10,8 kW in total. 6 x European Socket (type F), cable length = 5 m



Special plug bar version for UAE and Qatar only available with plug type: G (UK)

plugbar with overvoltage protection (6.5kA + mains and frequency filter for 2 x EU safety plug (type F, 230V~50Hz), cable: 5,0 m, H07RN-F 3G1,50mm², plastic housing, color: black, plug: UK 13A 230V, rated current, maximum power: 1 x 13A / 3200 W



VENTA | Mobile Buffet Solutions VENTA by Büchin Design © | 10











VENTA | ELEMENTS



## TABLE SIZE for LARGE ROOMS























## TABLE SIZE for SMALL ROOMS







COOKING







**WESTERN GRILL** 







**PASTA** 







**FRYING** 









figure shows additional equipment

**DIM SUM** 







**SOUP** 







COLD (active)







COLD (passive)



VENTA | ELEMENTS VENTA by Büchin Design © | 34

## www.ventadesign.com

ideas | design | products since 1969