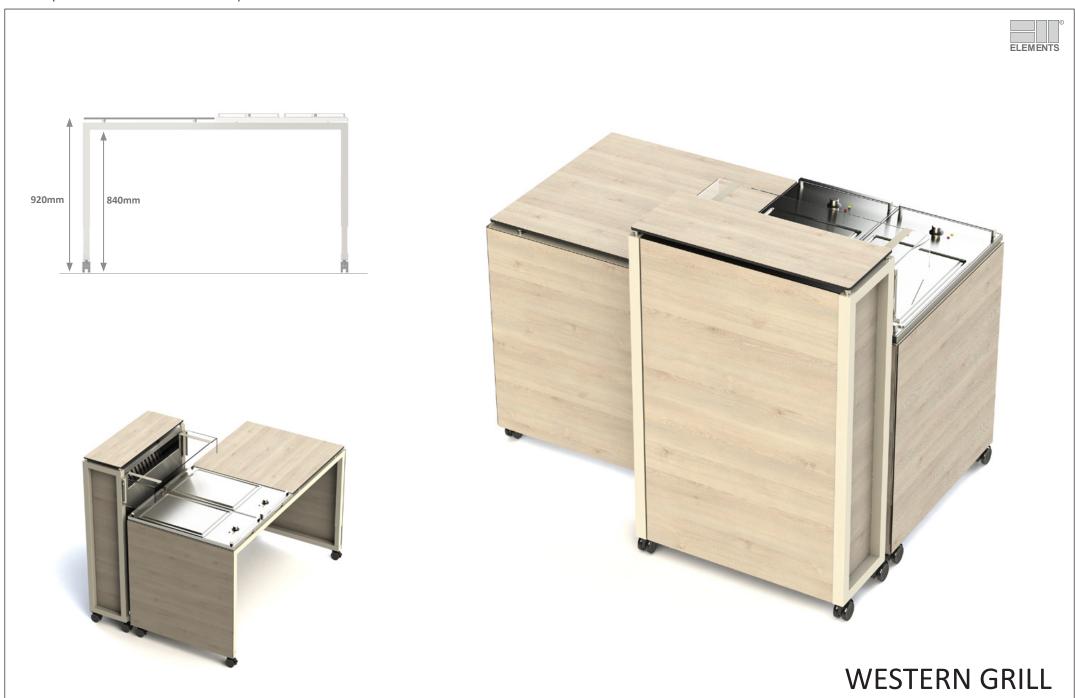

## TABLE SIZE for SMALL ROOMS

COOKING

**WESTERN GRILL** 

**PASTA** 

**FRYING** 

figure shows additional equipment

**DIM SUM** 

**SOUP** 