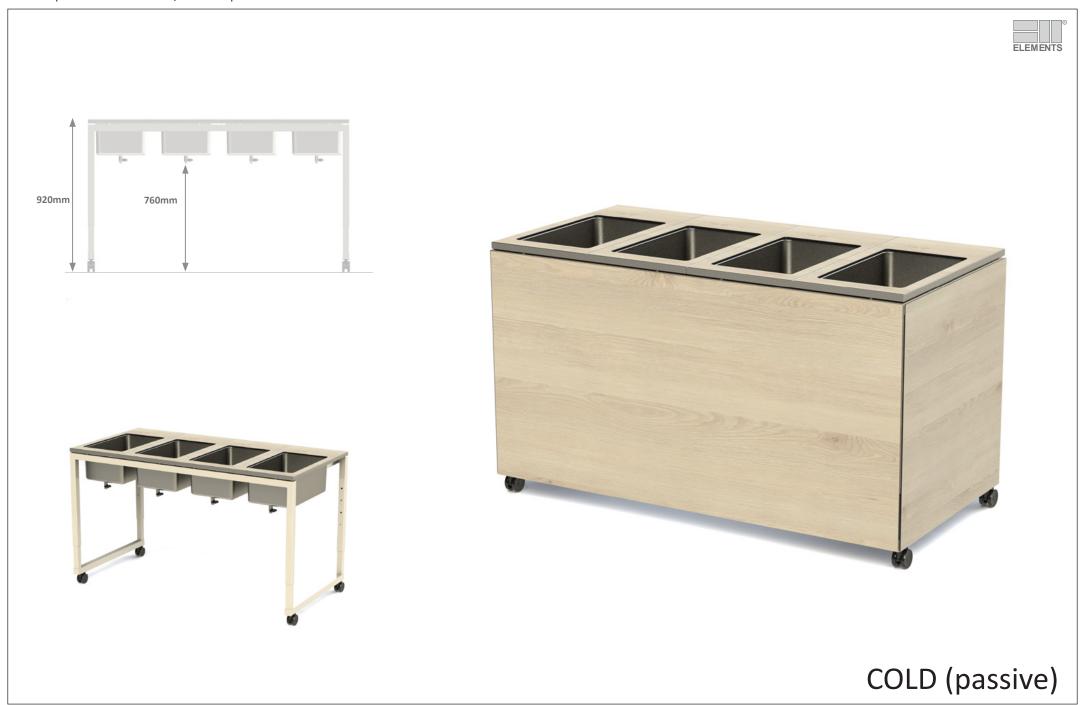

frame, cable length = 5 m



3 x socket + magnets to add to the table frame + cable holder, cable length = 5 m

Maximum voltage all 3 plugs maximum 3,5 kW in total. 3 x European Socket (type F)



Maximum voltage per double plug 3,6 kW. All 6 plugs maximum 10,8 kW in total. 6 x European Socket (type F), cable length = 5 m



Special plug bar version for UAE and Qatar only available with plug type: G (UK)

plugbar with overvoltage protection (6.5kA + mains and frequency filter for 2 x EU safety plug (type F, 230V~50Hz), cable: 5,0 m, H07RN-F 3G1,50mm², plastic housing, color: black, plug: UK 13A 230V, rated current, maximum power: 1 x 13A / 3200 W



VENTA | Mobile Buffet Solutions VENTA by Büchin Design © | 10











VENTA | ELEMENTS



## TABLE SIZE for LARGE ROOMS























## TABLE SIZE for SMALL ROOMS







COOKING







**WESTERN GRILL** 







**PASTA** 







**FRYING** 









figure shows additional equipment

**DIM SUM** 







**SOUP** 







COLD (active)







COLD (passive)



VENTA | ELEMENTS VENTA by Büchin Design © | 34

## www.ventadesign.com

ideas | design | products since 1969