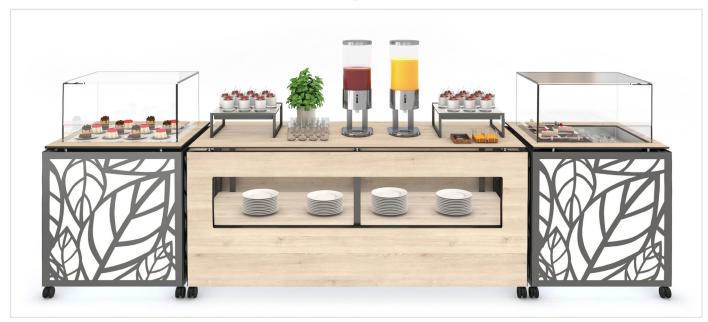

#### CONCEPT SOLUTIONS | Cold Buffet / Juice & Dessert

#### more information:

- cold buffet solution
- shelf for extra storage
- cooling with or without electricity
- flexible arrangement

#### **COLD BUFFET SETUP-2**

STAGE\_80\_L + SHELF\_47

- + STAGE\_80\_XS\_COOL
- + STAGE\_80\_XS\_ICE\_WELL
- + STAGE\_ETAGERE\_COOL\_SQ
- + BLINDS

#### **COLD BUFFET SETUP-3**

STAGE\_80\_L + SHELF\_47

- + STAGE\_80\_XS\_COOL+HOT
- + STAGE\_80\_XS\_BAIN-MARIE\_COOL+HOT
- + STAGE\_ETAGERE\_COOL\_SQ
- + ACRYLIC\_DISPLAY\_HOOD
- + BLINDS