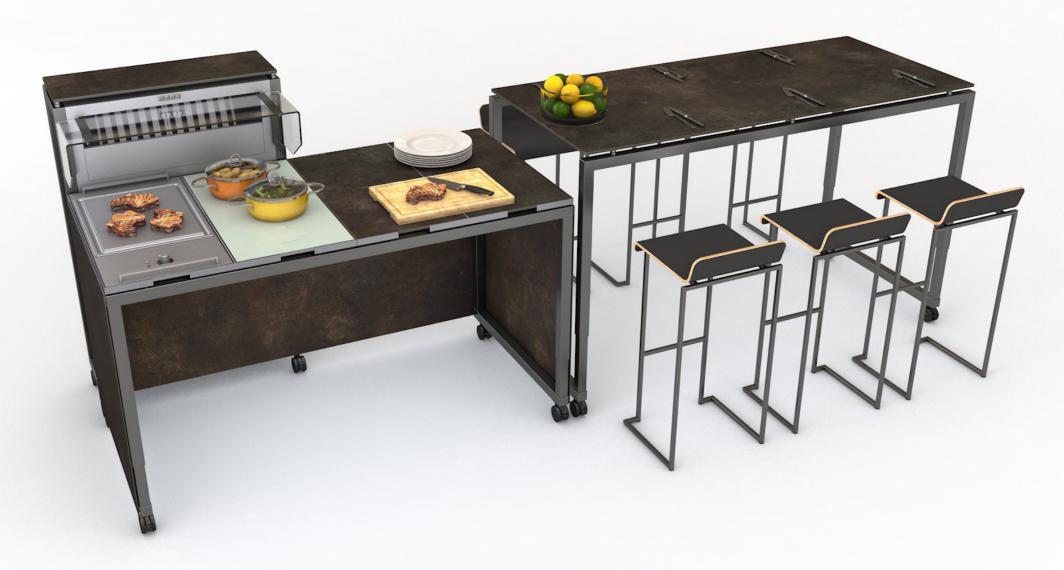

### **CONCEPT SOLUTIONS | Chefs Table**

more information:

CHEFS TABLE SETUP-1 | STAGE\_S\_ELEMENTS\_4\_INDUCTION+TEPPAN + AIRMOBIL\_80 + STAGE\_80\_M + 6x PLATE\_37 + BLINDS

### FACTS

- live cooking solution
- adjustable height
- mobile cooker hood
- flexible arrangement

CHEFS TABLE SETUP-2 INDUCTION-COOK + Thermoplate 1/1 GN

CHEFS TABLE SETUP-3 Frying-Set\_ELEMENTS 2/3 GN

CHEFS TABLE SETUP-4
Pasta-Set\_ELEMENTS 1/1 GN