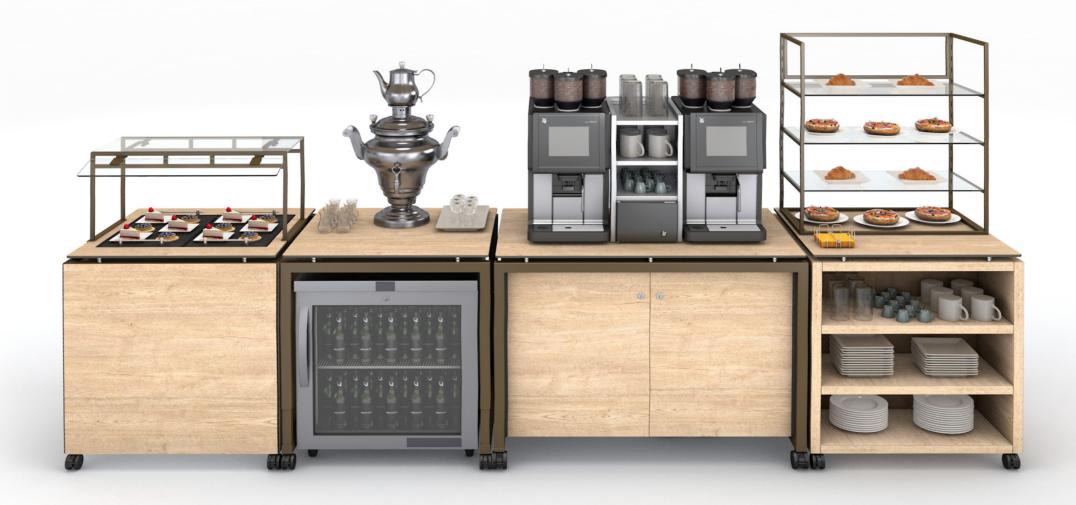

#### **CONCEPT SOLUTIONS | Coffee Area**

more information:

COFFEE AREA SETUP-1 | STAGE\_80\_COFFEE\_STATION\_RE + STAGE\_80\_XS\_COOL+HOT + STAGE\_80\_XS + STAGE\_80\_XS\_RACK + TABLE\_RACK + SNEEZEGUARD\_STAGE\_XS\_OS + WMF\_1500\_Coffeemachine + WMF\_CUP&COOL + BLINDS

### FACIS

- coffee area buffet solution
- shelf for extra storage
- sneezeguard protects food
- flexible arrangement

#### **COFFEE AREA SETUP-1**

Cold drinks, coffee, tea, sweet and salty snacks, all combined in one buffet