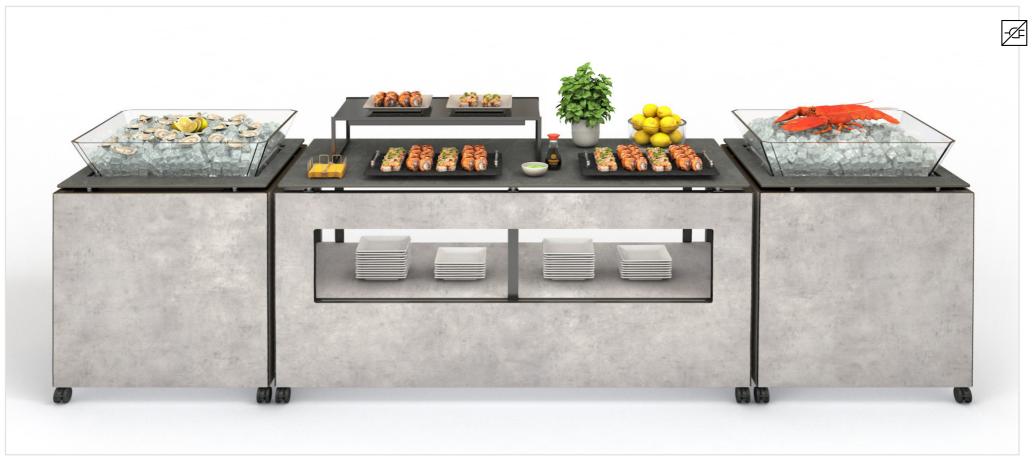

#### CONCEPT SOLUTIONS | Seafood

#### more information:

- cold buffet solution
- shelf for extra storage
- cooling with or without electricity
- flexible arrangement

#### SEAFOOD SETUP-1

Cold buffet with multiple cooling solutions for various displayed food options