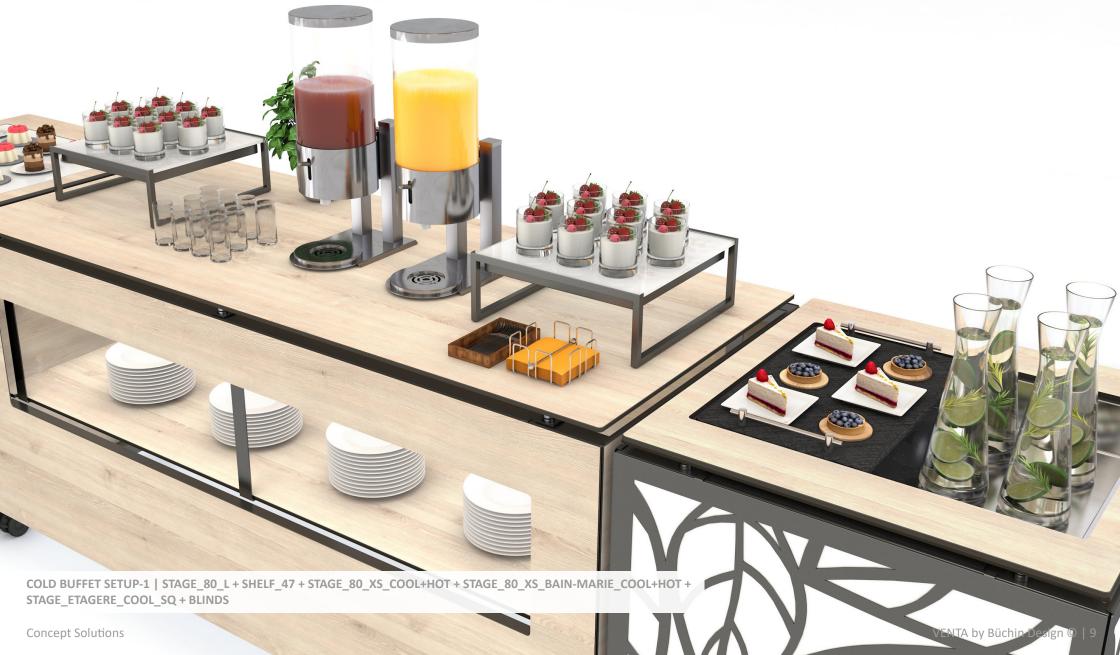

#### CONCEPT SOLUTIONS | Cold Buffet / Juice & Dessert

#### more information:

- cold buffet solution
- shelf for extra storage
- cooling with or without electricity
- flexible arrangement

#### **COLD BUFFET SETUP-2**

STAGE\_80\_L + SHELF\_47

- + STAGE\_80\_XS\_COOL
- + STAGE\_80\_XS\_ICE\_WELL
- + STAGE\_ETAGERE\_COOL\_SQ
- + BLINDS

#### **COLD BUFFET SETUP-3**

STAGE\_80\_L + SHELF\_47

- + STAGE\_80\_XS\_COOL+HOT
- + STAGE\_80\_XS\_BAIN-MARIE\_COOL+HOT
- + STAGE\_ETAGERE\_COOL\_SQ
- + ACRYLIC\_DISPLAY\_HOOD
- + BLINDS