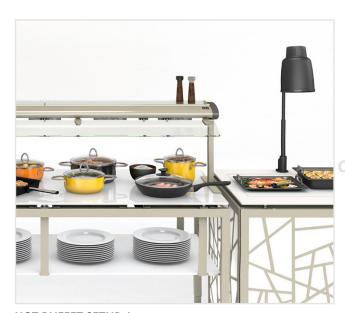

**HOT BUFFET SETUP-1** 

INDUCTION\_VARIO\_4 + HEATBRIDGE + HEAT\_LAMP

INDUCTION\_VARIO\_4 + SNEEZEGUARD

**HOT BUFFET SETUP-3** 

INDUCTION\_VARIO\_3 + HEAT\_LAMP