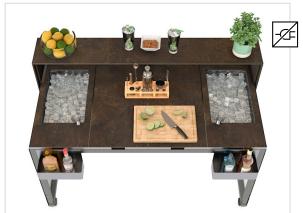

#### CONCEPT SOLUTIONS | Cold Buffet / Juice & Dessert

#### more information:

- cold buffet solution
- shelf for extra storage
- cooling with or without electricity
- flexible arrangement

#### **COLD BUFFET SETUP-3**

STAGE\_80\_L + SHELF\_47

- + STAGE\_80\_XS\_COOL+HOT
- + STAGE\_80\_XS\_BAIN-MARIE\_COOL+HOT
- + STAGE\_ETAGERE\_COOL\_SQ
- + ACRYLIC\_DISPLAY\_HOOD
- + BLINDS