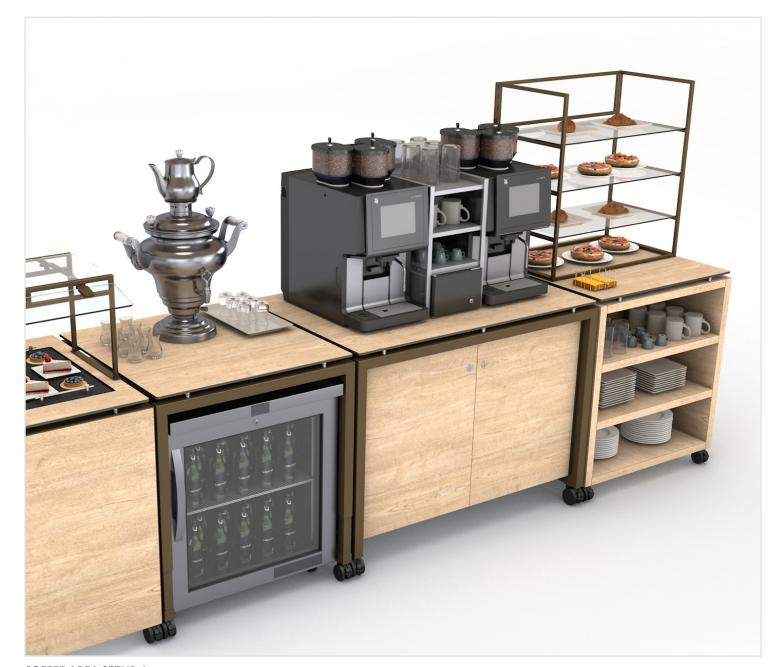

#### **CONCEPT SOLUTIONS | Coffee Area**

more information:

COFFEE AREA SETUP-1 | STAGE\_80\_COFFEE\_STATION\_RE + STAGE\_80\_XS\_COOL+HOT + STAGE\_80\_XS + STAGE\_80\_XS\_RACK + TABLE\_RACK + SNEEZEGUARD\_STAGE\_XS\_OS + WMF\_1500\_Coffeemachine + WMF\_CUP&COOL + BLINDS

### FACIS

- coffee area buffet solution
- shelf for extra storage
- sneezeguard protects food
- flexible arrangement

#### **COFFEE AREA SETUP-1**

Cold drinks, coffee, tea, sweet and salty snacks, all combined in one buffet