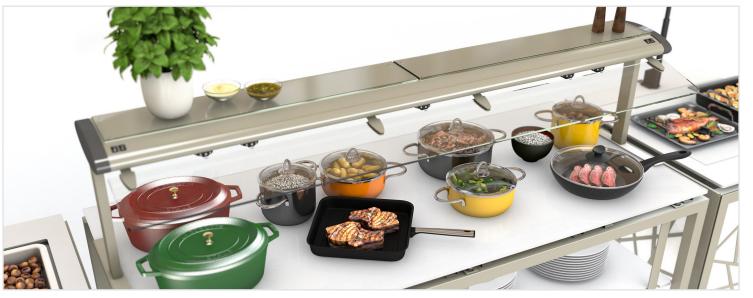

#### more information:

HOT BUFFET SETUP-1 | STAGE\_80\_M\_INDUCTION\_VARIO\_4 + HEATBRIDGE\_180\_DS + SHELF\_STAGE\_80 + STAGE\_80\_XS\_COOL+HOT + STAGE\_80\_XS\_BAIN-MARIE\_COOL+HOT + HEAT\_LAMP\_STAY\_HOT + BLINDS

- hot buffet solution
- invisible multible zone induction
- shelf for extra storage
- heatbridge keeps food warm
- flexible arrangement

INDUCTION\_VARIO\_4 + HEATBRIDGE

Induction units allow live cooking and flexible pan/pot positioning

**HOT BUFFET SETUP-1** 

INDUCTION\_VARIO\_4 + HEATBRIDGE + HEAT\_LAMP

INDUCTION\_VARIO\_4 + SNEEZEGUARD

**HOT BUFFET SETUP-3** 

INDUCTION\_VARIO\_3 + HEAT\_LAMP