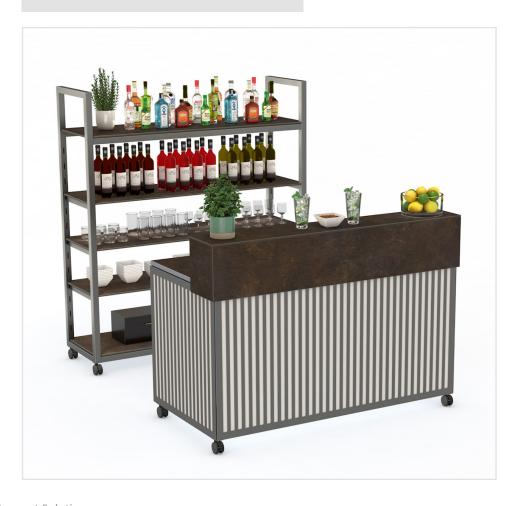

### CONCEPT SOLUTIONS | Mobile Bar

#### more information:

## FACTS

- mobile cocktail mixing and bar solution
- flexible table-top arrangement
- ice cubes for cooling drinks
- shelf for storage and presentation
- flexible position of middle shelfs

#### **MOBILE BAR SETUP-1**

STAGE\_80\_S\_ELEMENTS\_4

- + TOP\_BOX
- + SPEEDRAIL

or