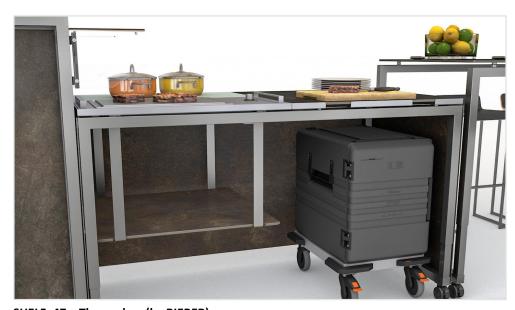

### FACTS

- live cooking solution
- adjustable height
- mobile cooker hood
- flexible arrangement

CHEFS TABLE SETUP-2 INDUCTION-COOK + Thermoplate 1/1 GN

CHEFS TABLE SETUP-3 Frying-Set\_ELEMENTS 2/3 GN

CHEFS TABLE SETUP-4
Pasta-Set\_ELEMENTS 1/1 GN

AIRMOBIL\_80

Mobile indoor cooker hood on castors with a 3 filter system

SHELF\_47 + Thermobox (by RIEBER)
Shelf for extra storage and keeping food warm in thermobox