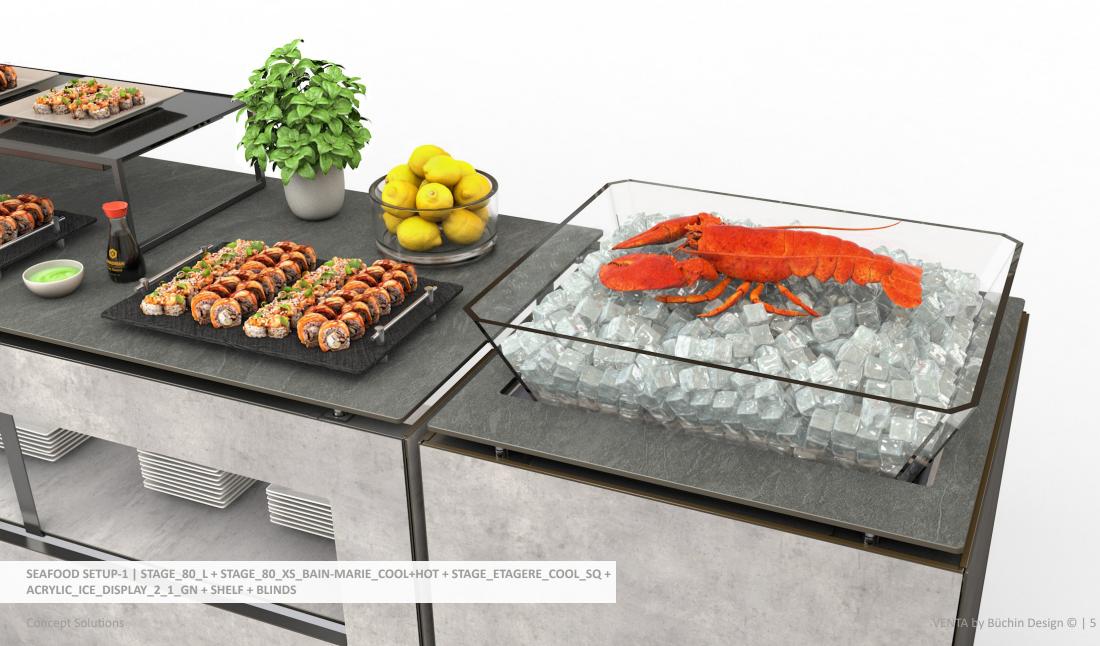

#### CONCEPT SOLUTIONS | Seafood

#### more information:

- cold buffet solution
- shelf for extra storage
- cooling with or without electricity
- flexible arrangement

#### SEAFOOD SETUP-1

Cold buffet with multiple cooling solutions for various displayed food options