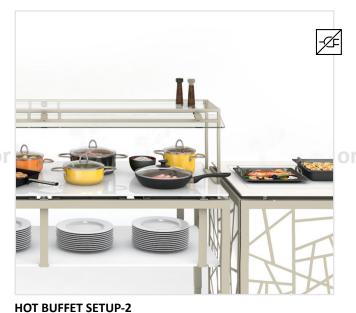

**HOT BUFFET SETUP-1** 

INDUCTION\_VARIO\_4 + HEATBRIDGE + HEAT\_LAMP

INDUCTION\_VARIO\_4 + SNEEZEGUARD

**HOT BUFFET SETUP-3** 

INDUCTION\_VARIO\_3 + HEAT\_LAMP