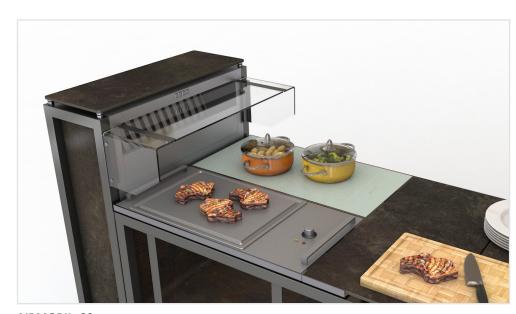

### **CONCEPT SOLUTIONS | Chefs Table**

more information:

CHEFS TABLE SETUP-1 | STAGE\_S\_ELEMENTS\_4\_INDUCTION+TEPPAN + AIRMOBIL\_80 + STAGE\_80\_M + 6x PLATE\_37 + BLINDS

### FACTS

- live cooking solution
- adjustable height
- mobile cooker hood
- flexible arrangement

CHEFS TABLE SETUP-2 INDUCTION-COOK + Thermoplate 1/1 GN

CHEFS TABLE SETUP-3 Frying-Set\_ELEMENTS 2/3 GN

CHEFS TABLE SETUP-4
Pasta-Set\_ELEMENTS 1/1 GN