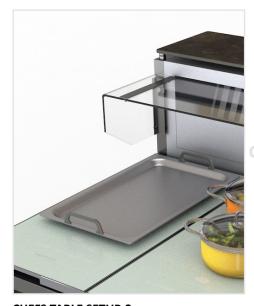

### **CONCEPT SOLUTIONS | Chefs Table**

more information:

CHEFS TABLE SETUP-1 | STAGE\_S\_ELEMENTS\_4\_INDUCTION+TEPPAN + AIRMOBIL\_80 + STAGE\_80\_M + 6x PLATE\_37 + BLINDS

### FACTS

- live cooking solution
- adjustable height
- mobile cooker hood
- flexible arrangement

CHEFS TABLE SETUP-2 INDUCTION-COOK + Thermoplate 1/1 GN

CHEFS TABLE SETUP-3 Frying-Set\_ELEMENTS 2/3 GN

CHEFS TABLE SETUP-4
Pasta-Set\_ELEMENTS 1/1 GN