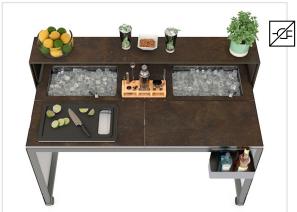

#### CONCEPT SOLUTIONS | Cold Buffet / Juice & Dessert

#### more information:

- cold buffet solution
- shelf for extra storage
- cooling with or without electricity
- flexible arrangement

#### **COLD BUFFET SETUP-2**

STAGE\_80\_L + SHELF\_47

- + STAGE\_80\_XS\_COOL
- + STAGE\_80\_XS\_ICE\_WELL
- + STAGE\_ETAGERE\_COOL\_SQ
- + BLINDS