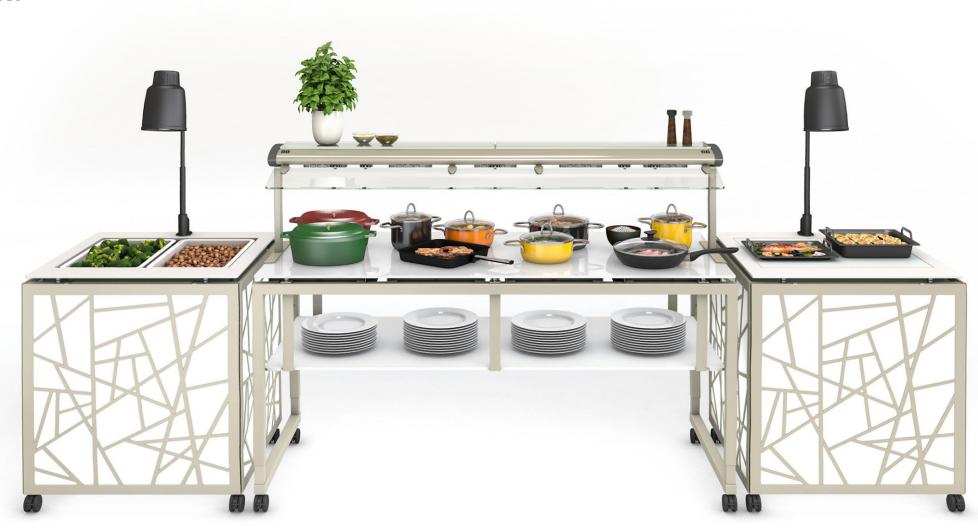

#### **CONCEPT SOLUTIONS | Hot Buffet**

#### more information:

HOT BUFFET SETUP-1 | STAGE\_80\_M\_INDUCTION\_VARIO\_4 + HEATBRIDGE\_180\_DS + SHELF\_STAGE\_80 + STAGE\_80\_XS\_COOL+HOT + STAGE\_80\_XS\_BAIN-MARIE\_COOL+HOT + HEAT\_LAMP\_STAY\_HOT + BLINDS

- hot buffet solution
- invisible multible zone induction
- shelf for extra storage
- heatbridge keeps food warm
- flexible arrangement

INDUCTION\_VARIO\_4 + HEATBRIDGE

Induction units allow live cooking and flexible pan/pot positioning