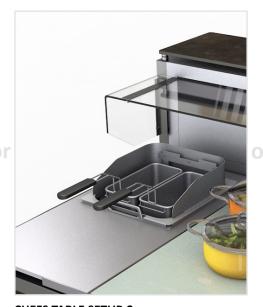

### **CONCEPT SOLUTIONS | Chefs Table**

more information:

CHEFS TABLE SETUP-1 | STAGE\_S\_ELEMENTS\_4\_INDUCTION+TEPPAN + AIRMOBIL\_80 + STAGE\_80\_M + 6x PLATE\_37 + BLINDS

### FACTS

- live cooking solution
- adjustable height
- mobile cooker hood
- flexible arrangement

CHEFS TABLE SETUP-2 INDUCTION-COOK + Thermoplate 1/1 GN

CHEFS TABLE SETUP-3 Frying-Set\_ELEMENTS 2/3 GN

CHEFS TABLE SETUP-4
Pasta-Set\_ELEMENTS 1/1 GN