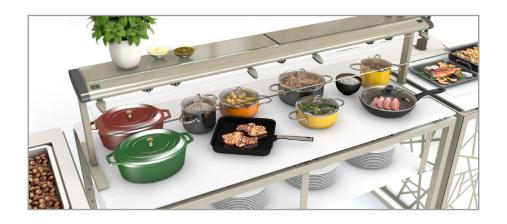

#### **CONCEPT SOLUTIONS | Hot Buffet**

#### more information:

HOT BUFFET SETUP-1 | STAGE\_80\_M\_INDUCTION\_VARIO\_4 + HEATBRIDGE\_180\_DS + SHELF\_STAGE\_80 + STAGE\_80\_XS\_COOL+HOT + STAGE\_80\_XS\_BAIN-MARIE\_COOL+HOT + HEAT\_LAMP\_STAY\_HOT + BLINDS

- hot buffet solution
- invisible multible zone induction
- shelf for extra storage
- heatbridge keeps food warm
- flexible arrangement

INDUCTION\_VARIO\_4 + HEATBRIDGE

Induction units allow live cooking and flexible pan/pot positioning

**HOT BUFFET SETUP-1** 

INDUCTION\_VARIO\_4 + HEATBRIDGE + HEAT\_LAMP

INDUCTION\_VARIO\_4 + SNEEZEGUARD

**HOT BUFFET SETUP-3** 

INDUCTION\_VARIO\_3 + HEAT\_LAMP