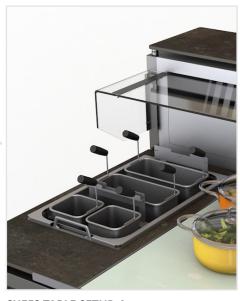

#### **CONCEPT SOLUTIONS | Hot Buffet**

#### more information:

HOT BUFFET SETUP-1 | STAGE\_80\_M\_INDUCTION\_VARIO\_4 + HEATBRIDGE\_180\_DS + SHELF\_STAGE\_80 + STAGE\_80\_XS\_COOL+HOT + STAGE\_80\_XS\_BAIN-MARIE\_COOL+HOT + HEAT\_LAMP\_STAY\_HOT + BLINDS

- hot buffet solution
- invisible multible zone induction
- shelf for extra storage
- heatbridge keeps food warm
- flexible arrangement

INDUCTION\_VARIO\_4 + HEATBRIDGE

Induction units allow live cooking and flexible pan/pot positioning

**HOT BUFFET SETUP-1** 

INDUCTION\_VARIO\_4 + HEATBRIDGE + HEAT\_LAMP

INDUCTION\_VARIO\_4 + SNEEZEGUARD

**HOT BUFFET SETUP-3** 

INDUCTION\_VARIO\_3 + HEAT\_LAMP