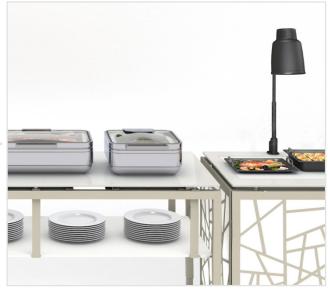

#### **CONCEPT SOLUTIONS | Hot Buffet**

#### more information:

HOT BUFFET SETUP-1 | STAGE\_80\_M\_INDUCTION\_VARIO\_4 + HEATBRIDGE\_180\_DS + SHELF\_STAGE\_80 + STAGE\_80\_XS\_COOL+HOT + STAGE\_80\_XS\_BAIN-MARIE\_COOL+HOT + HEAT\_LAMP\_STAY\_HOT + BLINDS

- hot buffet solution
- invisible multible zone induction
- shelf for extra storage
- heatbridge keeps food warm
- flexible arrangement

INDUCTION\_VARIO\_4 + HEATBRIDGE

Induction units allow live cooking and flexible pan/pot positioning

**HOT BUFFET SETUP-1** 

INDUCTION\_VARIO\_4 + HEATBRIDGE + HEAT\_LAMP

INDUCTION\_VARIO\_4 + SNEEZEGUARD

**HOT BUFFET SETUP-3** 

INDUCTION\_VARIO\_3 + HEAT\_LAMP