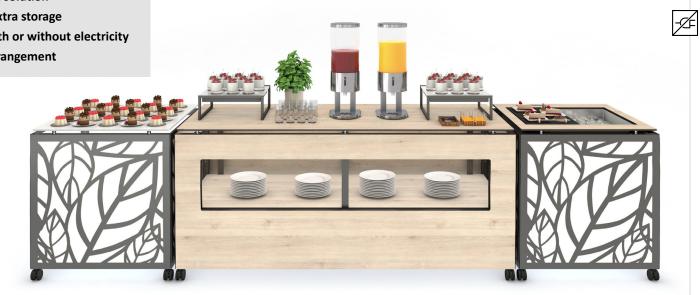

#### CONCEPT SOLUTIONS | Cold Buffet / Juice & Dessert

#### more information:

- cold buffet solution
- shelf for extra storage
- cooling with or without electricity
- flexible arrangement

#### **COLD BUFFET SETUP-2**

STAGE\_80\_L + SHELF\_47

- + STAGE\_80\_XS\_COOL
- + STAGE\_80\_XS\_ICE\_WELL
- + STAGE\_ETAGERE\_COOL\_SQ
- + BLINDS

#### **COLD BUFFET SETUP-3**

STAGE\_80\_L + SHELF\_47

- + STAGE\_80\_XS\_COOL+HOT
- + STAGE\_80\_XS\_BAIN-MARIE\_COOL+HOT
- + STAGE\_ETAGERE\_COOL\_SQ
- + ACRYLIC\_DISPLAY\_HOOD
- + BLINDS