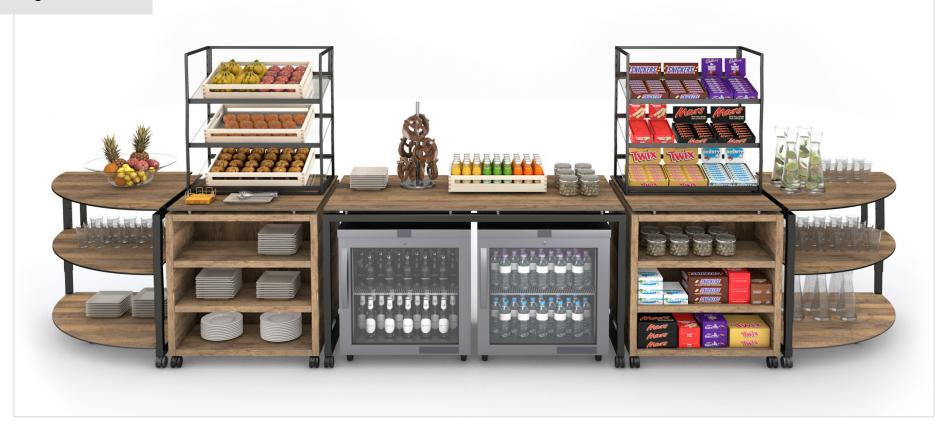

### CONCEPT SOLUTIONS | Market

#### more information:

MARKET SETUP-1 | STAGE\_80\_S + STAGE\_80\_XS\_RACK + TABLE\_RACK + STAGE\_80\_XS\_90\_RO + SHELF + SHELF\_LOW

### FACTS

- market place buffet solution
- shelf and rack for extra storage
- fridge for cold drinks
- flexible arrangement

#### **MARKET SETUP-1**

Selfservice market place with space for various displayed snacks and drinks