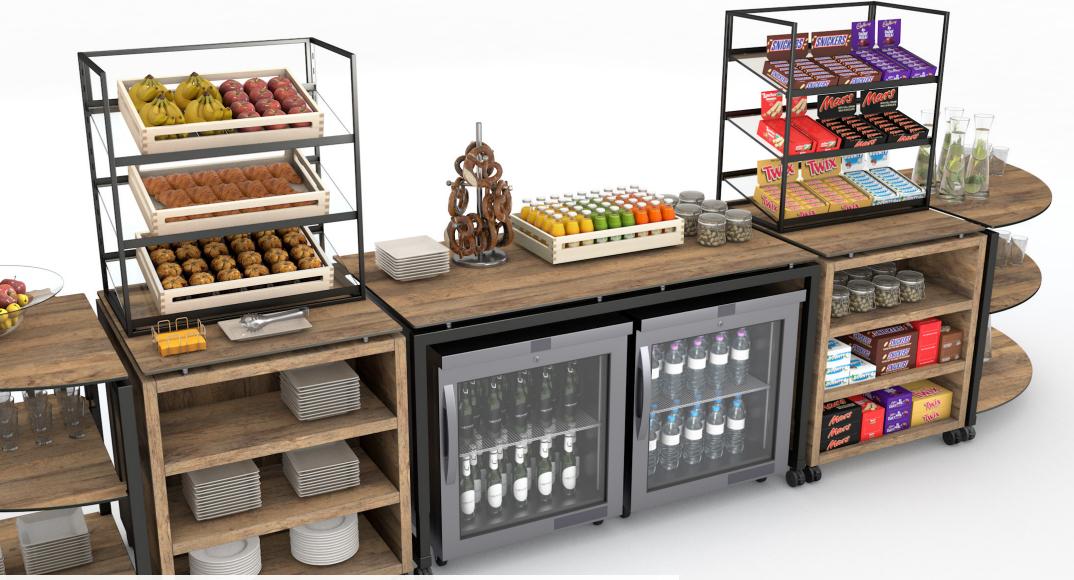

### CONCEPT SOLUTIONS | Market

#### more information:

MARKET SETUP-1 | STAGE\_80\_S + STAGE\_80\_XS\_RACK + TABLE\_RACK + STAGE\_80\_XS\_90\_RO + SHELF + SHELF\_LOW

### FACTS

- market place buffet solution
- shelf and rack for extra storage
- fridge for cold drinks
- flexible arrangement

#### **MARKET SETUP-1**

Selfservice market place with space for various displayed snacks and drinks