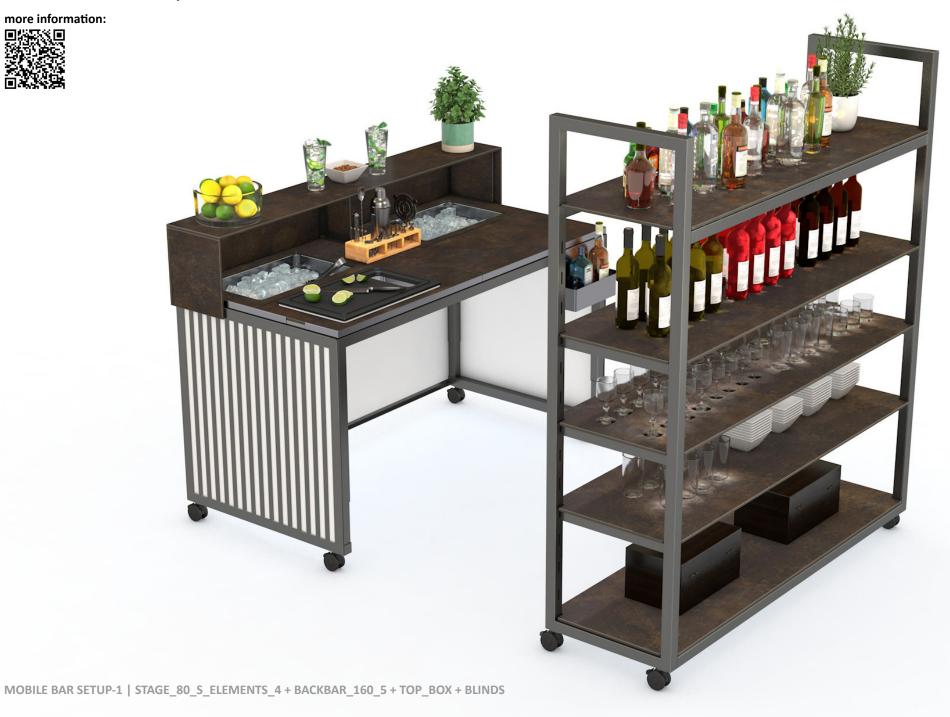

### CONCEPT SOLUTIONS | Mobile Bar

#### more information:

## FACTS

- mobile cocktail mixing and bar solution
- flexible table-top arrangement
- ice cubes for cooling drinks
- shelf for storage and presentation
- flexible position of middle shelfs

#### **MOBILE BAR SETUP-1**

STAGE\_80\_S\_ELEMENTS\_4

- + TOP\_BOX
- + SPEEDRAIL

or