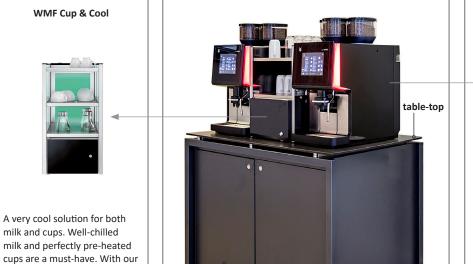

# 

cupboard

WMF 1500 S | 5000 S

Item No.: 81018

The WMF1500S is our basic model for professional coffee indulgence. It offers a wide variety of specialities, consistently high quality, space-saving design, optimal reliability, user-friendliness and excellent price-performance ratio.

separate item | not included

color example 100 | 268 | 402

Item No.: 81018

matching NEW GENERATION

managed to combine both

beauty and intelligence.

design for Cup&Cool, we have

separate item | not included