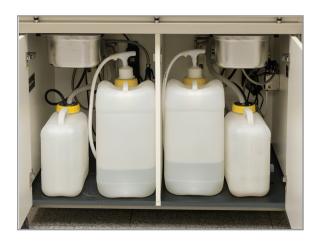

## Warranty

1 year

2/3 GN drawer for coffee dregs

fresh water waste water steel panel, powder-coated

VENTA by Büchin Design © | 1