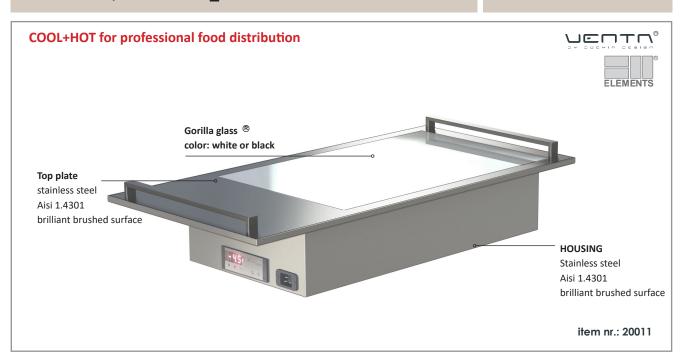

Item-No.: 20011

measures: [LxWxH]: 39 x 79 x 15cm

total weight: 25,5 kg

Top plate

dimensions: 38,8 x 78,cm

material glass plate: gorilla glass ® top plate: stainless steel 1.4301 with brilliant brushed surface

Housing

stainless steel 1.4301

with brilliant brushed surface

Handles: stainless steel 1.4301 with brilliant brushed surface

Classification: DIN EN 1008-3 approved for the food industry

Heating Mode: 1 Zone, 1/1 GN 30 °C up to 110 °C

technicals:

Cooling Mode: 1 Zone, 1/1 GN

up to -3 °C at a max. ambient temperature 25°C

Regulation: push buttons and digital display

Connected value: 1/N/PE AC 220V - 240V 50-60Hz, max.

Heating: adjustable temperature from -3 °C up to 110 °C

item-number: 20011

850W

Cable: L= 1,5m, schuko type F on cold device socket Type

Technology: multi layer board with cooling & heating

surface

Warranty: 1 year