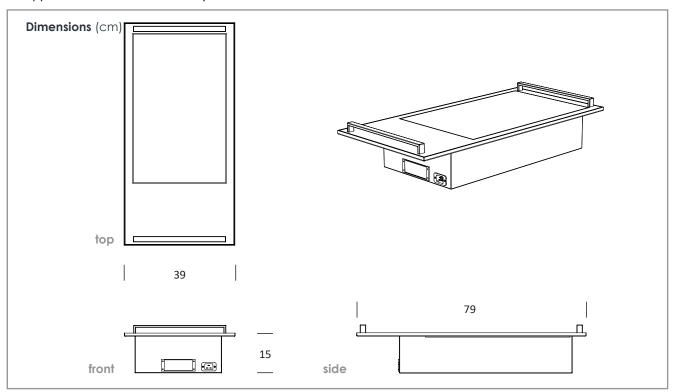

Item-No.: 20011

measures: [LxWxH]: 39 x 79 x 15cm

total weight: 25,5 kg

Top plate

dimensions: 38,8 x 78,cm

material glass plate: gorilla glass ® top plate: stainless steel 1.4301 with brilliant brushed surface