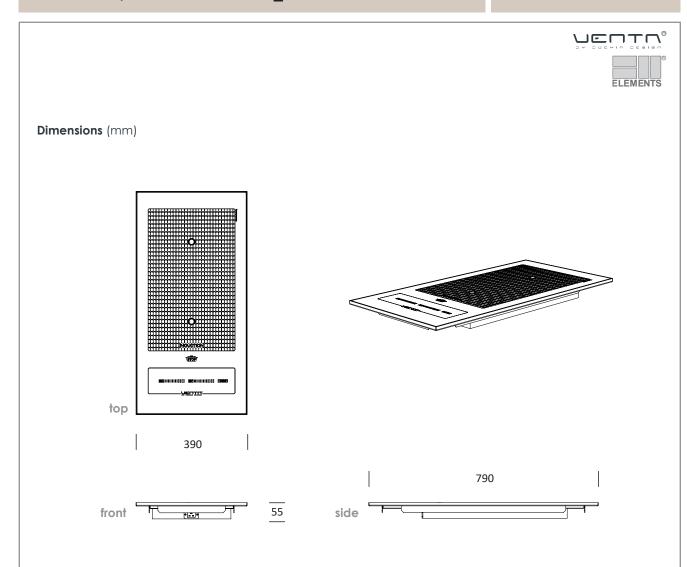

item No.: 20009

Item-No.: 20009

measures: [LxWxH]: 390 x 790 x 55 mm

total weight: 11,5 kg

Top plate:

dimensions: 388 x 788 cm material/table-top: safety glass by. SCHOTT CERAN® Cleartrans®

Glass bottom side VENTA brilliant grey coated