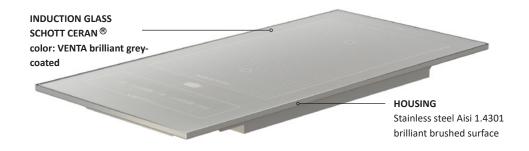

item No.: 20009

Item-No.: 20009

measures: [LxWxH]: 390 x 790 x 55 mm

total weight: 11,5 kg

Top plate:

dimensions: 388 x 788 cm material/table-top: safety glass by. SCHOTT CERAN® Cleartrans®

Glass bottom side VENTA brilliant grey coated

Housing:

stainless steel 1.4301

with brilliant brushed surface

**Classification:** DIN EN 1008-3 approved for the food industry

technicals:

**Heating:** 2x professional INDUCTION-COOK fields

**Regulation:** sliding controls on touch display