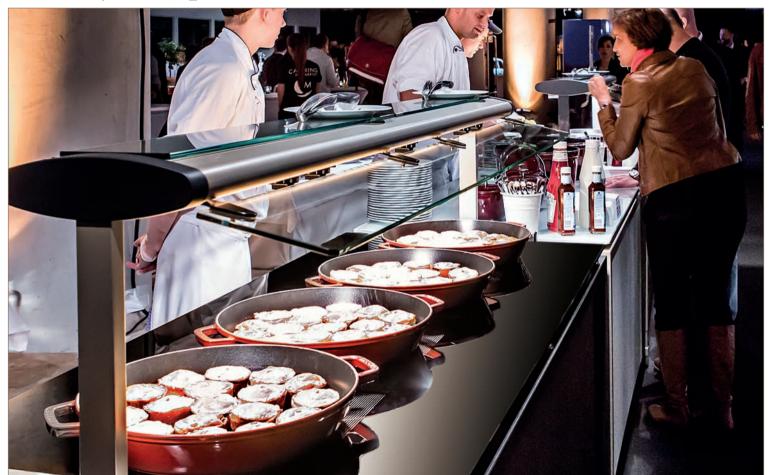

ated, glass-top, underside white colored

item-no.: 80003101303

deposit for plates: SHELF\_STAGE\_80\_M material: steel, champagne, powder-coated, compact panel, premium white

item-no.: 80011101401



#### juice station

#### table:

STAGE\_80\_M

material: steel, anthracite, powder-coated, compact panel, ceramic anthracite

item-no.: 80003100402

deposit for plates: SHELF\_STAGE\_80\_M material: steel, anthracite, powder-coated, compact panel, ceramic anthracite

item-no.: 80011100402

party location | tables with LED-frame (rechargeable battery)



party location | any mood - any colour



# welcome at the museum | tables & stools



## welcome at the museum | tables & stools



# meeting tables | tables & stools



# meeting tables | tables & stools



# equipment | heatbridge\_BEER



# equipment | heatbridge\_BARTSCHER



# buffet | STAGE-SYTEM with cover-element



buffet | STAGE-SYTEM with cover-element



www.ventadesign.com