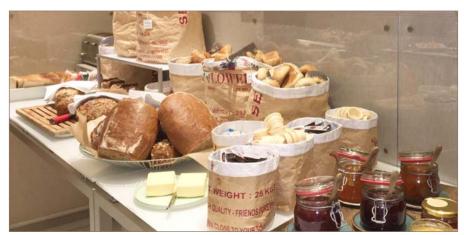

| VENTA buffet tables - the perfect stage for your food





#### coffee break setup | champagne & white



height adjustable buffet system

all tables on wheels

various length and width

shelf under the tabl



#### **buffet setup** | anthracite & dark concrete



height adjustable buffetsystem
all tables on wheels
various length and width
shelf under the table
frontcover

#### **buffet setup** | anthracite & white colored glass-top



#### buffet tables | white & white



STAGE\_80\_M (size: 180 x 80 cm) with SHELF

frame color: white table-top: glass, underside white colored

### fruits and cereal | white & white



### bakery station | white & white







### buffet tables | white & white



### breakfast setup | champagne & white









### breakfast setup | champagne & white







#### service cart | anthracite, white & transparent glass-top



STAGE\_50\_XS (table) size:  $80 \times 50 \times 76$  cm

SHELF\_STAGE\_50\_XS (lower tray)

SHELF\_LOW\_STAGE\_50\_XS (second lower tray)

FRONT- and SIDEBLINDS\_LEAF



### frontblinds | ceramic anthracite





## **buffet** | anthracite & transparent glass







#### coffee station



VENTA coffee station size: 120 x 80 x 92 cm



#### bread station

#### table:

STAGE\_80\_M

material: steel, anthracite, powder-coated, compact panel, ceramic anthracite

item-no.: 80003100402

deposit for plates: SHELF\_STAGE\_80\_M material: steel, anthracite, powder-coated, compact panel, ceramic anthracite

item-no.: 80011100402



#### yoghurt station

table:

STAGE\_80\_M material: steel, champagne, powder-coated, glass-top, und