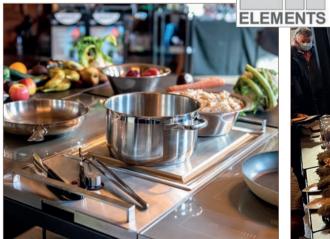

# LOOKBOOK

05.10.2023

**Buffet - Warm & Cold** | STAGE Table System



### Buffet Area | STAGE Table System



### Cocktail Area | W-Hotel Melbourne



### modular cooking system | ELEMENTS







### live cooking at tipBerlin FOOD FESTIVAL | ELEMENTS

photo credit "F. Anthea Schaap/@antheaschaap"







## live cooking at tipBerlin FOOD FESTIVAL $\mid$ ELEMENTS

photo credit "F. Anthea Schaap/@antheaschaap"









### cocktail bar at tipBerlin FOOD FESTIVAL | ELEMENTS

photo credit "F. Anthea Schaap/@antheaschaap"



**buffet** | sneeze guard with double sided glass protection



**buffet island** | 2 x STAGE\_80\_S with cooling solutions



### **BACKBAR** | perfect complement to the STAGE system





buffet | STAGE buffet line with STAGE\_80\_XS\_RACK



### buffet | STAGE MOBILE\_BAR\_VARIO (size 50\_M / 80\_S)







### buffet | STAGE-SYTEM with illuminated blinds





**buffet** | STAGE tables to keep your food cool





### buffet | STAGE-SYTEM with illuminated blinds





cocktail area | high tables with LED frame (with battery)



### coffee break | STAGE system



coffee break | STAGE rack for plates | material: compact laminate white aland pine





morning break | buffet table with t