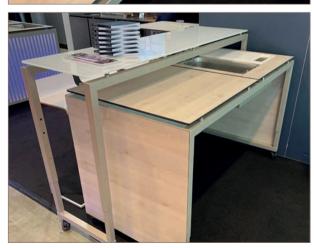

#### service cart | anthracite, white & transparent glass-top

STAGE\_50\_XS (table) size:  $80 \times 50 \times 76$  cm

SHELF\_STAGE\_50\_XS (lower tray)

SHELF\_LOW\_STAGE\_50\_XS (second lower tray)

FRONT- and SIDEBLINDS\_LEAF