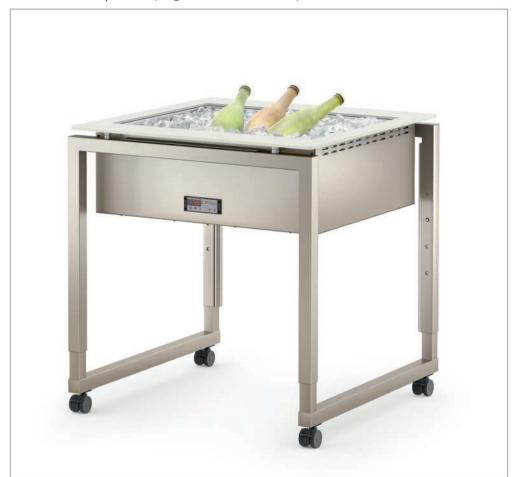

_80\_S with cooling solutions



### **BACKBAR** | perfect complement to the STAGE system





buffet | STAGE buffet line with STAGE\_80\_XS\_RACK



### buffet | STAGE MOBILE\_BAR\_VARIO (size 50\_M / 80\_S)







### buffet | STAGE-SYTEM with illuminated blinds





**buffet** | STAGE tables to keep your food cool





### buffet | STAGE-SYTEM with illuminated blinds





cocktail area | high tables with LED frame (with battery)



### coffee break | STAGE system



coffee break | STAGE rack for plates | material: compact laminate white aland pine





morning break | buffet table with table-top in compact laminate



lunch | buffet table with FRONTBLIND decor bamboo



### lunch | buffet table STAGE\_80\_M and STAGE\_ETAGERE\_M



#### cool drinks | champagne & white compact laminate





#### tea time | champagne & glass white colored





#### afternoon break | VENTA buffet tables - the perfect stage for your food





#### coffee break setup | champagne & white



height adjustable buffet system

all tables on wheels

various length and width

shelf under the tabl



#### **buffet setup** | anthracite & dark concrete



height adjustable buffetsystem
all tables on wheels
various length and width
shelf under the table
frontcover

#### **buffet setup** | anthracite & white colored glass-top



#### buffet tables | white & white



STAGE\_80\_M (size: 180 x 80 cm) with SHELF

frame color: white table-top: glass, underside white colored

### fruits and cereal | white & white



### bakery station | white & white







### buffet tables | white & white



### breakfast s