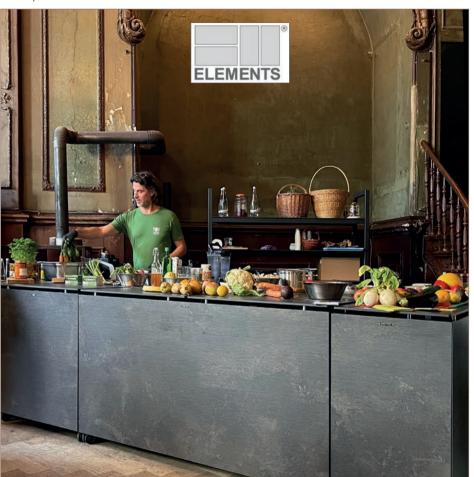

# LOOKBOOK

05.10.2023

**Buffet - Warm & Cold** | STAGE Table System



### Buffet Area | STAGE Table System



### Cocktail Area | W-Hotel Melbourne



### modular cooking system | ELEMENTS







### live cooking at tipBerlin FOOD FESTIVAL | ELEMENTS

photo credit "F. Anthea Schaap/@antheaschaap"







## live cooking at tipBerlin FOOD FESTIVAL $\mid$ ELEMENTS

photo credit "F. Anthea Schaap/@antheaschaap"









### cocktail bar at tipBerlin FOOD FESTIVAL | ELEMENTS

photo credit "F. Anthea Schaap/@antheaschaap"



**buffet** | sneeze guard with double sided glass protection



**buffet island** | 2 x STAGE\_80\_S with cooling solutions



### **BACKBAR** | perfect complement to the STAGE system





buffet | STAGE buffet line with STAGE\_80\_XS\_RACK



### buffet | STAGE MOBILE\_BAR\_VARIO (size 50\_M / 80\_S)







### buffet | STAGE-SYTEM with illuminated blinds





**buffet** | STAGE tables to keep your food cool





### buffet | STAGE-SYTEM with illuminated blinds





cocktail area | high tables with LED frame (with battery)



### coffee break | STAGE system



coffee bre