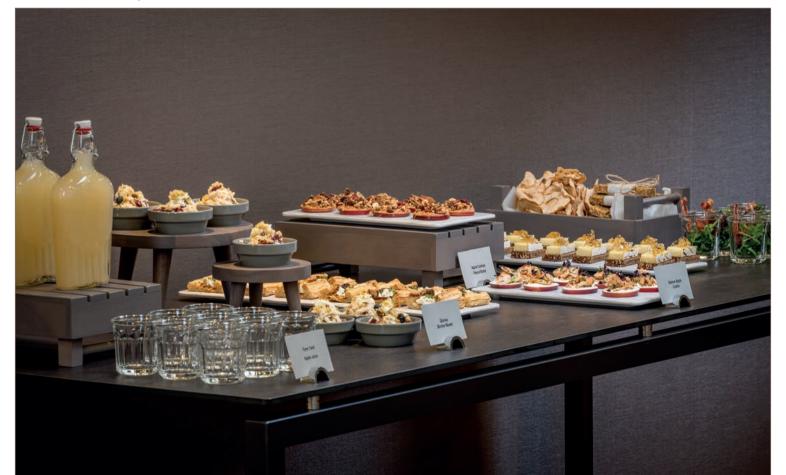

lin FOOD FESTIVAL | ELEMENTS

photo credit "F. Anthea Schaap/@antheaschaap"



**buffet** | sneeze guard with double sided glass protection



**buffet island** | 2 x STAGE\_80\_S with cooling solutions



### **BACKBAR** | perfect complement to the STAGE system





buffet | STAGE buffet line with STAGE\_80\_XS\_RACK



### buffet | STAGE MOBILE\_BAR\_VARIO (size 50\_M / 80\_S)







### buffet | STAGE-SYTEM with illuminated blinds





**buffet** | STAGE tables to keep your food cool





### buffet | STAGE-SYTEM with illuminated blinds





cocktail area | high tables with LED frame (with battery)



### coffee break | STAGE system



coffee break | STAGE rack for plates | material: compact laminate white aland pine





morning break | buffet table with table-top in compact laminate



lunch | buffet table with FRONTBLIND decor bamboo



### lunch | buffet table STAGE\_80\_M and STAGE\_ETAGERE\_M



#### cool drinks | champagne & white compact laminate





#### tea time | champagne & glass white colored





#### afternoon break | VENTA buffet tables - the perfect stage for your food





#### coffee break setup | champagne & white



height adjustable buffet system

all tables on wheels

various length and width

shelf under the tabl



#### **buffet setup** | anthracite & dark concrete



height adjustable buffetsystem
all tables on wheels
various length and width
shelf under the table
frontcover

#### **buffet setup** | anthracite & white colored glass-top



#### buffet tables | white & white



STAGE\_80\_M (size: 180 x 80 cm) with SHELF

frame color: white table