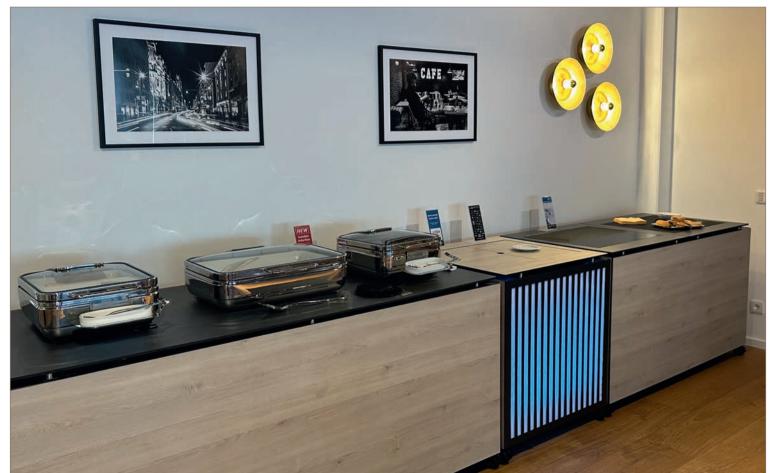

### buffet | STAGE-SYTEM with illuminated blinds

**buffet** | STAGE tables to keep your food cool

### buffet | STAGE-SYTEM with illuminated blinds

cocktail area | high tables with LED frame (with battery)