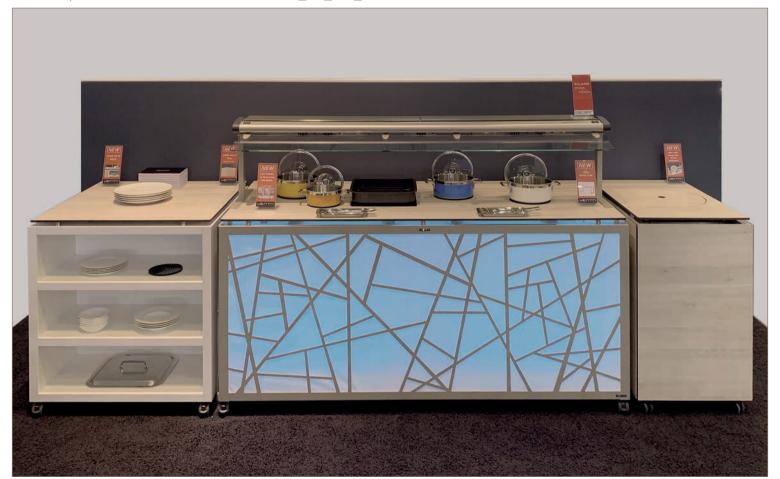

# buffet | STAGE-SYTEM with cover-element

buffet | STAGE-SYTEM with cover-element

www.ventadesign.com