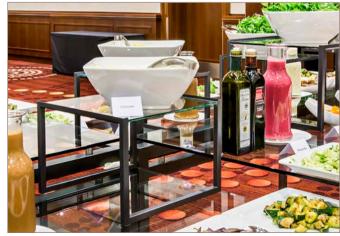

and width
shelf under the table
frontcover

#### **buffet setup** | anthracite & white colored glass-top



#### buffet tables | white & white



STAGE\_80\_M (size: 180 x 80 cm) with SHELF

frame color: white table-top: glass, underside white colored

### fruits and cereal | white & white



### bakery station | white & white







### buffet tables | white & white



### breakfast setup | champagne & white









### breakfast setup | champagne & white







#### service cart | anthracite, white & transparent glass-top



STAGE\_50\_XS (table) size:  $80 \times 50 \times 76$  cm

SHELF\_STAGE\_50\_XS (lower tray)

SHELF\_LOW\_STAGE\_50\_XS (second lower tray)

FRONT- and SIDEBLINDS\_LEAF



### frontblinds | ceramic anthracite





## **buffet** | anthracite & transparent glass







#### coffee station



VENTA coffee station size: 120 x 80 x 92 cm



#### bread station

#### table:

STAGE\_80\_M

material: steel, anthracite, powder-coated, compact panel, ceramic anthracite

item-no.: 80003100402

deposit for plates: SHELF\_STAGE\_80\_M material: steel, anthracite, powder-coated, compact panel, ceramic anthracite

item-no.: 80011100402



#### yoghurt station

table:

STAGE\_80\_M material: steel, champagne, powder-coated, glass-top, underside white colored

item-no.: 80003101303

deposit for plates: SHELF\_STAGE\_80\_M material: steel, champagne, powder-coated, compact panel, premium white

item-no.: 80011101401



#### cereal station

#### table:

STAGE\_80\_M material: steel, champagne, powder-coated, glass-top, underside white colored

item-no.: 80003101303

dep