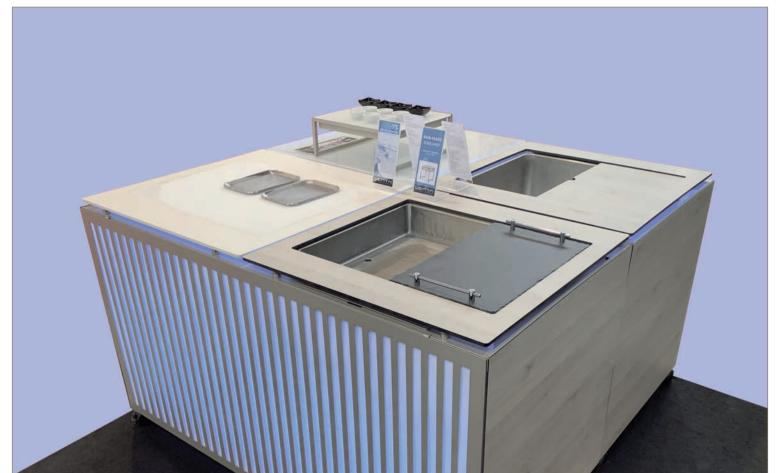

# LOOKBOOK

05.10.2023

**Buffet - Warm & Cold** | STAGE Table System



### Buffet Area | STAGE Table System



### Cocktail Area | W-Hotel Melbourne



### modular cooking system | ELEMENTS







### live cooking at tipBerlin FOOD FESTIVAL | ELEMENTS

photo credit "F. Anthea Schaap/@antheaschaap"







## live cooking at tipBerlin FOOD FESTIVAL $\mid$ ELEMENTS

photo credit "F. Anthea Schaap/@antheaschaap"









### cocktail bar at tipBerlin FOOD FESTIVAL | ELEMENTS

photo credit "F. Anthea Schaap/@antheaschaap"



**buffet** | sneeze guard with double sided glass protection



**buffet island** | 2 x STAGE\_80\_S with cooling solutions



### **BACKBAR** | perfect complement to the STAGE system





buffet | STAGE buffet line with STAGE\_80\_XS\_RACK



### buffet | STAGE MOBILE\_BAR\_VARIO (size 50\_M / 80\_S)







### buffet | STAGE-SYTEM with illuminated blinds





**buffet** | STAGE tables to keep your food cool





### buffet | STAGE-SYTEM with illuminated blinds





cocktail area | high tables with LED frame (with battery)



### coffee break | STAGE system



coffee break | STAGE rack for plates | material: compact laminate white aland pine





morning break | buffet table with table-top in compact laminate



lunch | buffet table with FRONTBLIND decor bamboo



### lunch | buffet table STAGE\_80\_M and STAGE\_ETAGERE\_M



#### cool drinks | champagne & white compact laminate





#### tea time | champagne &