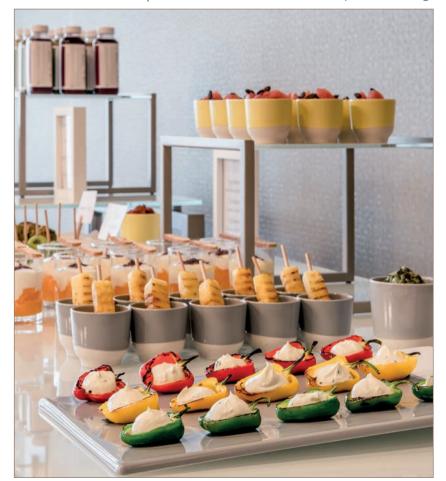

0\_XS\_RACK



### buffet | STAGE MOBILE\_BAR\_VARIO (size 50\_M / 80\_S)







### buffet | STAGE-SYTEM with illuminated blinds





**buffet** | STAGE tables to keep your food cool





### buffet | STAGE-SYTEM with illuminated blinds





cocktail area | high tables with LED frame (with battery)



### coffee break | STAGE system



coffee break | STAGE rack for plates | material: compact laminate white aland pine





morning break | buffet table with table-top in compact laminate



lunch | buffet table with FRONTBLIND decor bamboo



### lunch | buffet table STAGE\_80\_M and STAGE\_ETAGERE\_M



#### cool drinks | champagne & white compact laminate





#### tea time | champagne & glass white colored





#### afternoon break | VENTA buffet tables - the perfect stage for your food





#### coffee break setup | champagne & white



height adjustable buffet system

all tables on wheels

various length and width

shelf under the tabl



#### **buffet setup** | anthracite & dark concrete



height adjustable buffetsystem
all tables on wheels
various length and width
shelf under the table
frontcover

#### **buffet setup** | anthracite & white colored glass-top



#### buffet tables | white & white



STAGE\_80\_M (size: 180 x 80 cm) with SHELF

frame color: white table-top: glass, underside white colored

### fruits and cereal | white & white



### bakery station | white & white







### buffet tables | white & white



### breakfast setup | champagne & white









### breakfast setup | champagne & white







#### service cart | anthracite, white & transparent gl