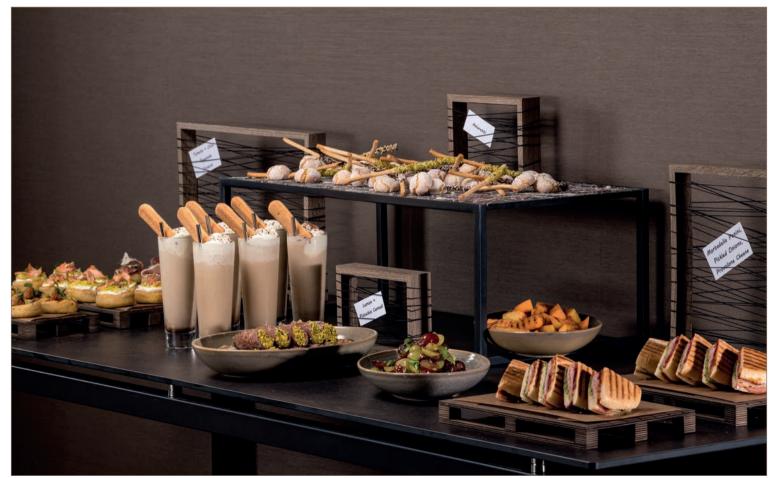

sided glass protection



**buffet island** | 2 x STAGE\_80\_S with cooling solutions



### **BACKBAR** | perfect complement to the STAGE system





buffet | STAGE buffet line with STAGE\_80\_XS\_RACK



### buffet | STAGE MOBILE\_BAR\_VARIO (size 50\_M / 80\_S)







### buffet | STAGE-SYTEM with illuminated blinds





**buffet** | STAGE tables to keep your food cool





### buffet | STAGE-SYTEM with illuminated blinds





cocktail area | high tables with LED frame (with battery)



### coffee break | STAGE system



coffee break | STAGE rack for plates | material: compact laminate white aland pine





morning break | buffet table with table-top in compact laminate



lunch | buffet table with FRONTBLIND decor bamboo



### lunch | buffet table STAGE\_80\_M and STAGE\_ETAGERE\_M



#### cool drinks | champagne & white compact laminate





#### tea time | champagne & glass white colored





#### afternoon break | VENTA buffet tables - the perfect stage for your food





#### coffee break setup | champagne & white



height adjustable buffet system

all tables on wheels

various length and width

shelf under the tabl



#### **buffet setup** | anthracite & dark concrete



height adjustable buffetsystem
all tables on wheels
various length and width
shelf under the table
frontcover

#### **buffet setup** | anthracite & white colored glass-top



#### buffet tables | white & white



STAGE\_80\_M (size: 180 x 80 cm) with SHELF

frame color: white table-top: glass, underside white colored

### fruits and cereal | white & white



### bakery station | white & white