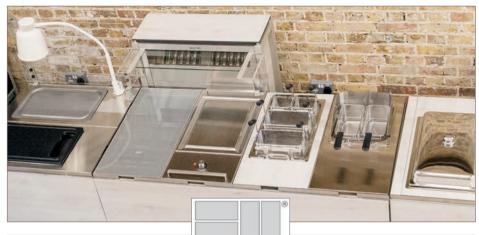

# LOOKBOOK

05.10.2023

**Buffet - Warm & Cold** | STAGE Table System



### Buffet Area | STAGE Table System



### Cocktail Area | W-Hotel Melbourne



### modular cooking system | ELEMENTS







### live cooking at tipBerlin FOOD FESTIVAL | ELEMENTS

photo credit "F. Anthea Schaap/@antheaschaap"







## live cooking at tipBerlin FOOD FESTIVAL $\mid$ ELEMENTS

photo credit "F. Anthea Schaap/@antheaschaap"









### cocktail bar at tipBerlin FOOD FESTIVAL | ELEMENTS

photo credit "F. Anthea Schaap/@antheaschaap"



**buffet** | sneeze guard with double sided glass protection



**buffet island** | 2 x STAGE\_80\_S with cooling solutions



### **BACKBAR** | perfect complement to the STAGE system





buffet | STAGE buffet line with STAGE\_80\_XS\_RACK



### buffet | STAGE MOBILE\_BAR\_VARIO (size 50\_M / 80\_S)







### buffet | STAGE-SYTEM with illuminated blinds





**buffet** | STAGE tables to keep your food cool





### buffet | STAGE-SYTEM with illuminated blind