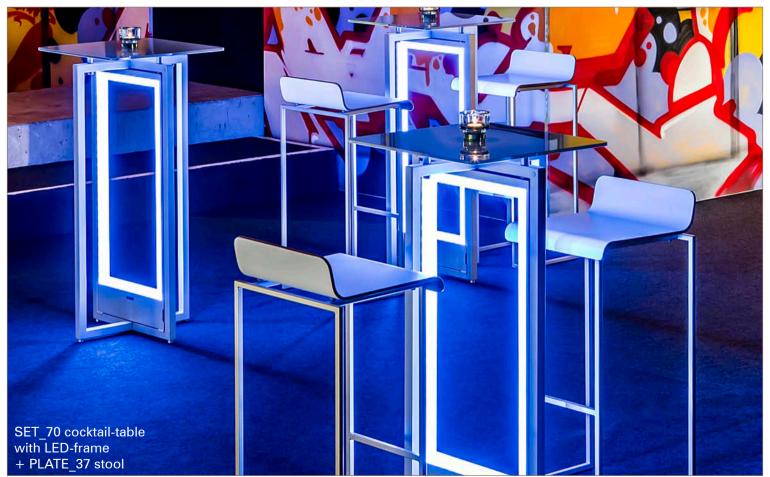

### buffet | STAGE-SYTEM with illuminated blinds

cocktail area | high tables with LED frame (with battery)

item-no.: 80011100402

party location | tables with LED-frame (rechargeable battery)

party location | any mood - any colour