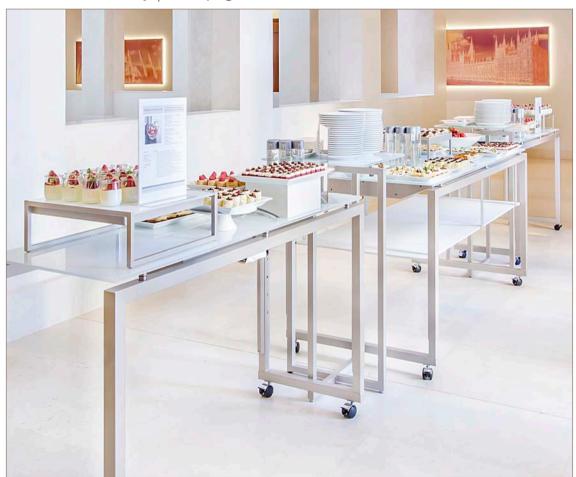

RIO (size 50\_M / 80\_S)







### buffet | STAGE-SYTEM with illuminated blinds





**buffet** | STAGE tables to keep your food cool





### buffet | STAGE-SYTEM with illuminated blinds





cocktail area | high tables with LED frame (with battery)



### coffee break | STAGE system



coffee break | STAGE rack for plates | material: compact laminate white aland pine





morning break | buffet table with table-top in compact laminate



lunch | buffet table with FRONTBLIND decor bamboo



### lunch | buffet table STAGE\_80\_M and STAGE\_ETAGERE\_M



#### cool drinks | champagne & white compact laminate





#### tea time | champagne & glass white colored





#### afternoon break | VENTA buffet tables - the perfect stage for your food





#### coffee break setup | champagne & white



height adjustable buffet system

all tables on wheels

various length and width

shelf under the tabl



#### **buffet setup** | anthracite & dark concrete



height adjustable buffetsystem
all tables on wheels
various length and width
shelf under the table
frontcover

#### **buffet setup** | anthracite & white colored glass-top



#### buffet tables | white & white



STAGE\_80\_M (size: 180 x 80 cm) with SHELF

frame color: white table-top: glass, underside white colored

### fruits and cereal | white & white



### bakery station | white & white







### buffet tables | white & white



### breakfast setup | champagne & white









### breakfast setup | champagne & white







#### service cart | anthracite, white & transparent glass-top



STAGE\_50\_XS (table) size:  $80 \time