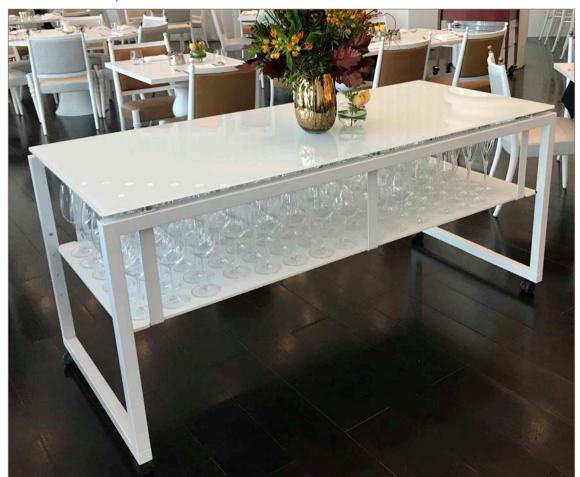

#### buffet tables | white & white

STAGE\_80\_M (size: 180 x 80 cm) with SHELF

frame color: white table-top: glass, underside white colored