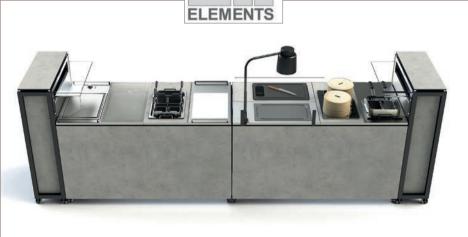

# LOOKBOOK

05.10.2023

**Buffet - Warm & Cold** | STAGE Table System



### Buffet Area | STAGE Table System



### Cocktail Area | W-Hotel Melbourne



### modular cooking system | ELEMENTS







### live cooking at tipBerlin FOOD FESTIVAL | ELEMENTS

photo credit "F. Anthea Schaap/@antheaschaap"







## live cooking at tipBerlin FOOD FESTIVAL $\mid$ ELEMENTS

photo credit "F. Anthea Schaap/@antheaschaap"









### cocktail bar at tipBerlin FOOD FESTIVAL | ELEMENTS

photo credit "F. Anthea Schaap/@antheaschaap"



**buffet** | sneeze guard with double sided glass protection



**buffet island** | 2 x STAGE\_80\_S with cooling solutions



### **BACKBAR** | perfect complement to the STAGE system





buffet | STAGE buffet line with STAGE\_80\_XS\_RACK



### buffet | STAGE MOBILE\_BAR\_VARIO (size 50\_M / 80\_S)







### buffet | STAGE-SYTEM with illuminated blinds





**buffet** | STAGE tables to keep your food cool





### buffet | STAGE-SYTEM with illuminated blinds