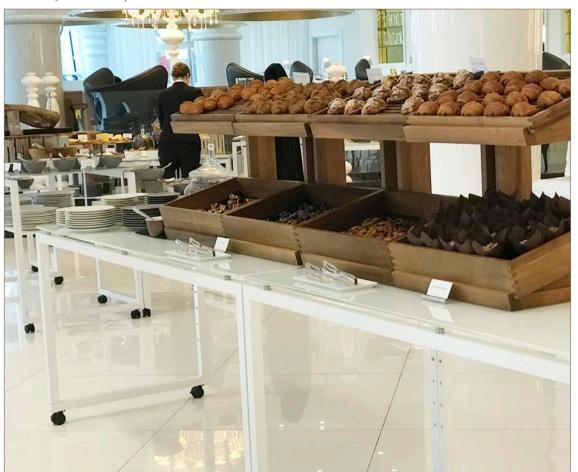

#### cool drinks | champagne & white compact laminate





#### tea time | champagne & glass white colored





#### afternoon break | VENTA buffet tables - the perfect stage for your food





#### coffee break setup | champagne & white



height adjustable buffet system

all tables on wheels

various length and width

shelf under the tabl



#### **buffet setup** | anthracite & dark concrete



height adjustable buffetsystem
all tables on wheels
various length and width
shelf under the table
frontcover

#### **buffet setup** | anthracite & white colored glass-top



#### buffet tables | white & white



STAGE\_80\_M (size: 180 x 80 cm) with SHELF

frame color: white table-top: glass, underside white colored

### fruits and cereal | white & white



### bakery station | white & white







### buffet tables | white & white



### breakfast setup | champagne & white









### breakfast setup | champagne & white







#### service cart | anthracite, white & transparent glass-top



STAGE\_50\_XS (table) size:  $80 \times 50 \times 76$  cm

SHELF\_STAGE\_50\_XS (lower tray)

SHELF\_LOW\_STAGE\_50\_XS (second lower tray)

FRONT- and SIDEBLINDS\_LEAF



### frontblinds | ceramic anthracite





## **buffet** | anthracite & transparent glass







#### coffee station



VENTA coffee station size: 120 x 80 x 92 cm



#### bread station

#### table:

STAGE\_80\_M

material: steel, anthracite, powder-coated, compact panel, ceramic anthracite

item-no.: 80003100402

deposit for plates: SHELF\_STAGE\_80\_M material: steel, anthracite, powder-coated, compact panel, ceramic an