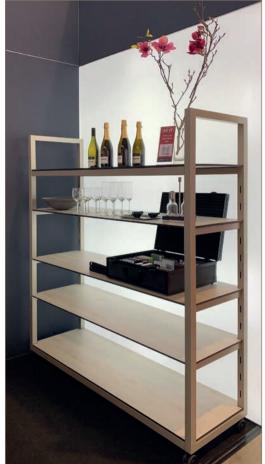

### **BACKBAR** | perfect complement to the STAGE system

buffet | STAGE buffet line with STAGE\_80\_XS\_RACK