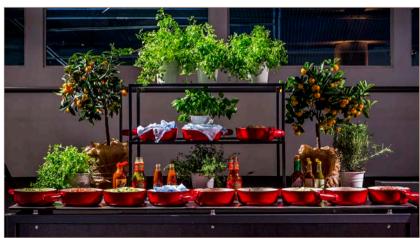

h and width
shelf under the table
frontcover

#### **buffet setup** | anthracite & white colored glass-top



#### buffet tables | white & white



STAGE\_80\_M (size: 180 x 80 cm) with SHELF

frame color: white table-top: glass, underside white colored

### fruits and cereal | white & white



### bakery station | white & white







### buffet tables | white & white



### breakfast setup | champagne & white









### breakfast setup | champagne & white







#### service cart | anthracite, white & transparent glass-top



STAGE\_50\_XS (table) size:  $80 \times 50 \times 76$  cm

SHELF\_STAGE\_50\_XS (lower tray)

SHELF\_LOW\_STAGE\_50\_XS (second lower tray)

FRONT- and SIDEBLINDS\_LEAF



### frontblinds | ceramic anthracite





## **buffet** | anthracite & transparent glass







#### coffee station



VENTA coffee station size: 120 x 80 x 92 cm



#### bread station

#### table:

STAGE\_80\_M

material: steel, anthracite, powder-coated, compact panel, ceramic anthracite

item-no.: 80003100402

deposit for plates: SHELF\_STAGE\_80\_M material: steel, anthracite, powder-coated, compact panel, ceramic anthracite

item-no.: 80011100402



#### yoghurt station

table:

STAGE\_80\_M material: steel, champagne, powder-coated, glass-top, underside white colored

item-no.: 80003101303

deposit for plates: SHELF\_STAGE\_80\_M material: steel, champagne, powder-coated, compact panel, premium white

item-no.: 80011101401



#### cereal station

#### table:

STAGE\_80\_M material: steel, champagne, powder-coated, glass-top, underside white colored

item-no.: 80003101303

d