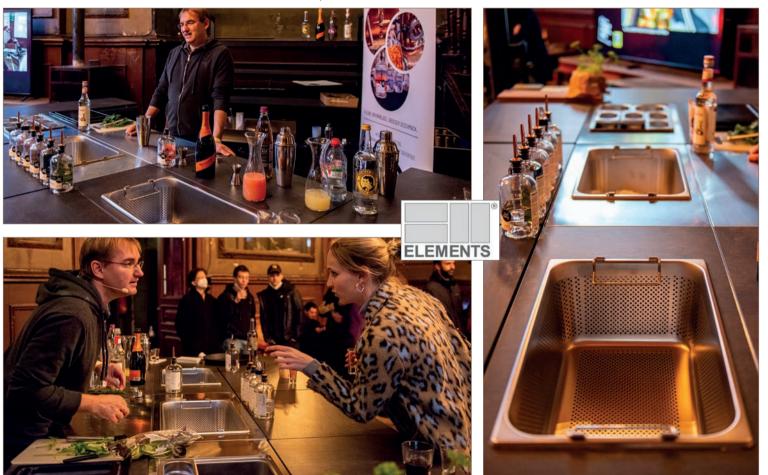

## live cooking at tipBerlin FOOD FESTIVAL $\mid$ ELEMENTS

photo credit "F. Anthea Schaap/@antheaschaap"

### cocktail bar at tipBerlin FOOD FESTIVAL | ELEMENTS

photo credit "F. Anthea Schaap/@antheaschaap"

**buffet** | sneeze guard with double sided glass protection

**buffet island** | 2 x STAGE\_80\_S with cooling solutions