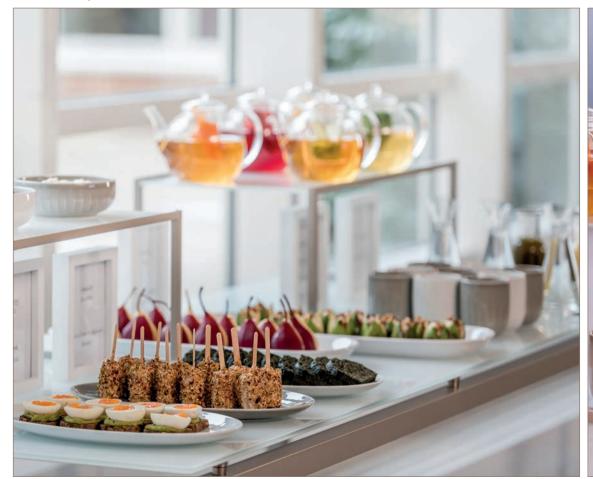

rfect complement to the STAGE system





buffet | STAGE buffet line with STAGE\_80\_XS\_RACK



### buffet | STAGE MOBILE\_BAR\_VARIO (size 50\_M / 80\_S)







### buffet | STAGE-SYTEM with illuminated blinds





**buffet** | STAGE tables to keep your food cool





### buffet | STAGE-SYTEM with illuminated blinds





cocktail area | high tables with LED frame (with battery)



### coffee break | STAGE system



coffee break | STAGE rack for plates | material: compact laminate white aland pine





morning break | buffet table with table-top in compact laminate



lunch | buffet table with FRONTBLIND decor bamboo



### lunch | buffet table STAGE\_80\_M and STAGE\_ETAGERE\_M



#### cool drinks | champagne & white compact laminate





#### tea time | champagne & glass white colored





#### afternoon break | VENTA buffet tables - the perfect stage for your food





#### coffee break setup | champagne & white



height adjustable buffet system

all tables on wheels

various length and width

shelf under the tabl



#### **buffet setup** | anthracite & dark concrete



height adjustable buffetsystem
all tables on wheels
various length and width
shelf under the table
frontcover

#### **buffet setup** | anthracite & white colored glass-top



#### buffet tables | white & white



STAGE\_80\_M (size: 180 x 80 cm) with SHELF

frame color: white table-top: glass, underside white colored

### fruits and cereal | white & white



### bakery station | white & white







### buffet tables | white & white



### breakfast setup | champagne & white









### breakfast setup