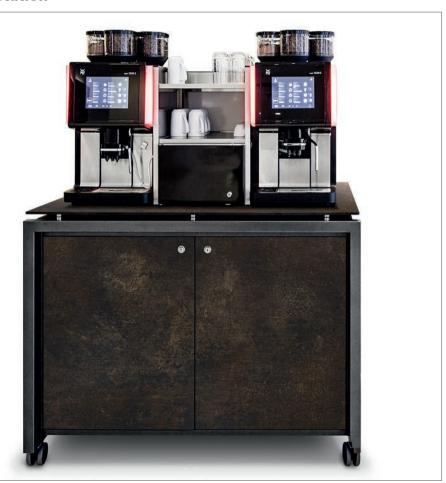

he table
frontcover

#### **buffet setup** | anthracite & white colored glass-top



#### buffet tables | white & white



STAGE\_80\_M (size: 180 x 80 cm) with SHELF

frame color: white table-top: glass, underside white colored

### fruits and cereal | white & white



### bakery station | white & white







### buffet tables | white & white



### breakfast setup | champagne & white









### breakfast setup | champagne & white







#### service cart | anthracite, white & transparent glass-top



STAGE\_50\_XS (table) size:  $80 \times 50 \times 76$  cm

SHELF\_STAGE\_50\_XS (lower tray)

SHELF\_LOW\_STAGE\_50\_XS (second lower tray)

FRONT- and SIDEBLINDS\_LEAF



### frontblinds | ceramic anthracite





## **buffet** | anthracite & transparent glass







#### coffee station



VENTA coffee station size: 120 x 80 x 92 cm



#### bread station

#### table:

STAGE\_80\_M

material: steel, anthracite, powder-coated, compact panel, ceramic anthracite

item-no.: 80003100402

deposit for plates: SHELF\_STAGE\_80\_M material: steel, anthracite, powder-coated, compact panel, ceramic anthracite

item-no.: 80011100402



#### yoghurt station

table:

STAGE\_80\_M material: steel, champagne, powder-coated, glass-top, underside white colored

item-no.: 80003101303

deposit for plates: SHELF\_STAGE\_80\_M material: steel, champagne, powder-coated, compact panel, premium white

item-no.: 80011101401



#### cereal station

#### table:

STAGE\_80\_M material: steel, champagne, powder-coated, glass-top, underside white colored

item-no.: 80003101303

deposit for plates: SHELF\