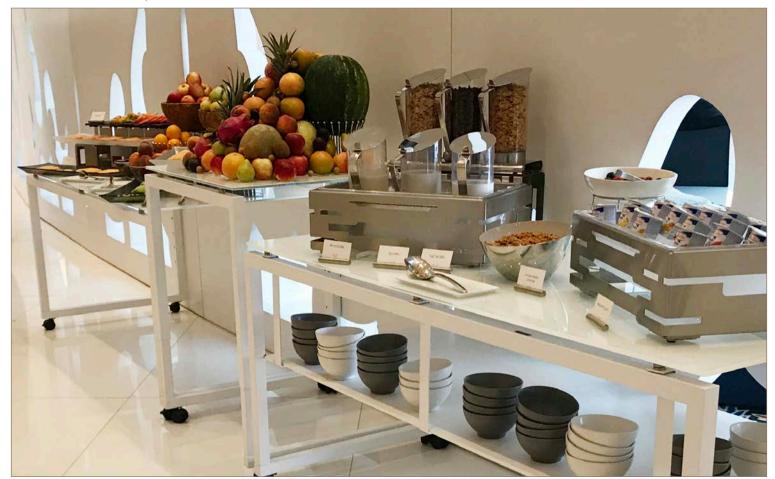

le STAGE\_80\_M and STAGE\_ETAGERE\_M



#### cool drinks | champagne & white compact laminate





#### tea time | champagne & glass white colored





#### afternoon break | VENTA buffet tables - the perfect stage for your food





#### coffee break setup | champagne & white



height adjustable buffet system

all tables on wheels

various length and width

shelf under the tabl



#### **buffet setup** | anthracite & dark concrete



height adjustable buffetsystem
all tables on wheels
various length and width
shelf under the table
frontcover

#### **buffet setup** | anthracite & white colored glass-top



#### buffet tables | white & white



STAGE\_80\_M (size: 180 x 80 cm) with SHELF

frame color: white table-top: glass, underside white colored

### fruits and cereal | white & white



### bakery station | white & white







### buffet tables | white & white



### breakfast setup | champagne & white









### breakfast setup | champagne & white







#### service cart | anthracite, white & transparent glass-top



STAGE\_50\_XS (table) size:  $80 \times 50 \times 76$  cm

SHELF\_STAGE\_50\_XS (lower tray)

SHELF\_LOW\_STAGE\_50\_XS (second lower tray)

FRONT- and SIDEBLINDS\_LEAF



### frontblinds | ceramic anthracite





## **buffet** | anthracite & transparent glass







#### coffee station



VENTA coffee station size: 120 x 80 x 92 cm



#### bread station

#### table:

STAGE\_80\_M

material: steel, anthracite, powder-coated, compact panel, ceramic anthracite

item-no.: 80003100402

deposit for plates: SHELF\_STAGE\_80\_M material: steel, anthracite, po