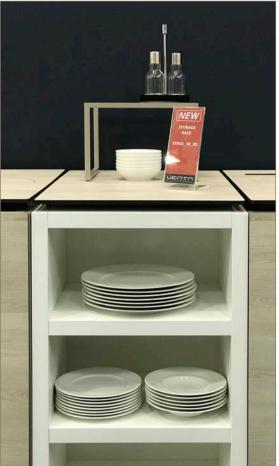

### **BACKBAR** | perfect complement to the STAGE system

buffet | STAGE buffet line with STAGE\_80\_XS\_RACK