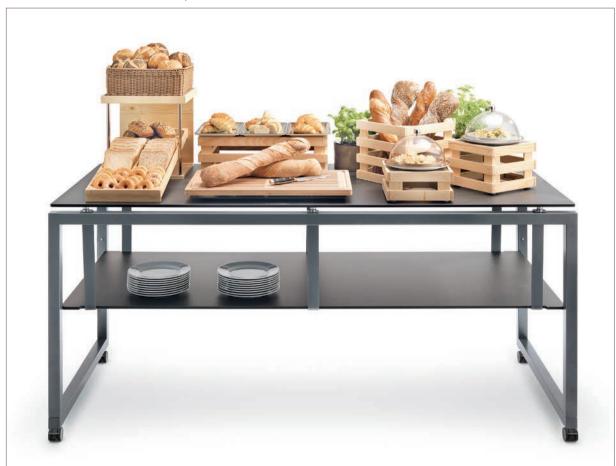

### coffee break | STAGE system

coffee break | STAGE rack for plates | material: compact laminate white aland pine

morning break | buffet table with table-top in compact laminate

lunch | buffet table with FRONTBLIND decor bamboo

### lunch | buffet table STAGE\_80\_M and STAGE\_ETAGERE\_M