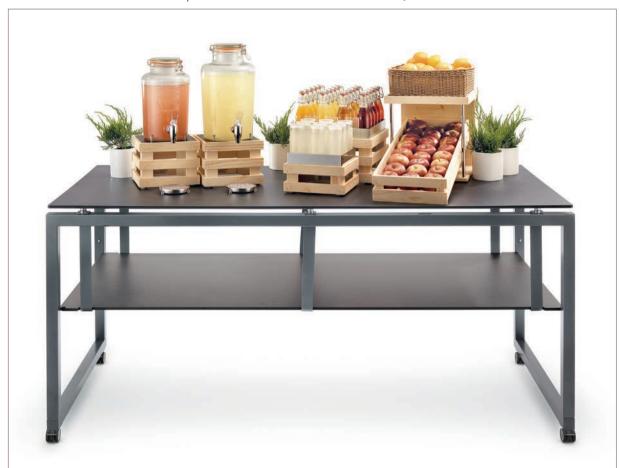

### buffet | STAGE-SYTEM with illuminated blinds

**buffet** | STAGE tables to keep your food cool