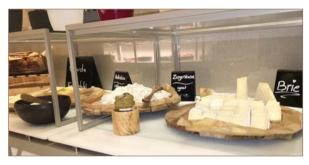

e & glass white colored





#### afternoon break | VENTA buffet tables - the perfect stage for your food





#### coffee break setup | champagne & white



height adjustable buffet system

all tables on wheels

various length and width

shelf under the tabl



#### **buffet setup** | anthracite & dark concrete



height adjustable buffetsystem
all tables on wheels
various length and width
shelf under the table
frontcover

#### **buffet setup** | anthracite & white colored glass-top



#### buffet tables | white & white



STAGE\_80\_M (size: 180 x 80 cm) with SHELF

frame color: white table-top: glass, underside white colored

### fruits and cereal | white & white



### bakery station | white & white







### buffet tables | white & white



### breakfast setup | champagne & white









### breakfast setup | champagne & white







#### service cart | anthracite, white & transparent glass-top



STAGE\_50\_XS (table) size:  $80 \times 50 \times 76$  cm

SHELF\_STAGE\_50\_XS (lower tray)

SHELF\_LOW\_STAGE\_50\_XS (second lower tray)

FRONT- and SIDEBLINDS\_LEAF



### frontblinds | ceramic anthracite





## **buffet** | anthracite & transparent glass







#### coffee station



VENTA coffee station size: 120 x 80 x 92 cm



#### bread station

#### table:

STAGE\_80\_M

material: steel, anthracite, powder-coated, compact panel, ceramic anthracite

item-no.: 80003100402

deposit for plates: SHELF\_STAGE\_80\_M material: steel, anthracite, powder-coated, compact panel, ceramic anthracite

item-no.: 80011100402



#### yoghurt station

table:

STAGE\_80\_M material