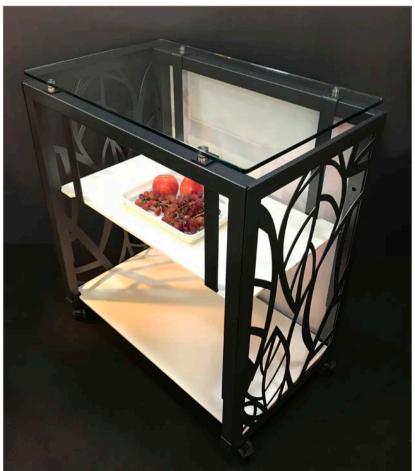

### frontblinds | ceramic anthracite

## **buffet** | anthracite & transparent glass