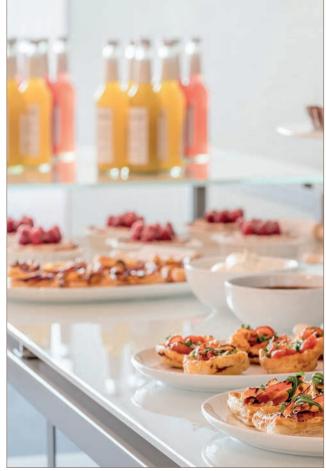

_XS\_RACK



### buffet | STAGE MOBILE\_BAR\_VARIO (size 50\_M / 80\_S)







### buffet | STAGE-SYTEM with illuminated blinds





**buffet** | STAGE tables to keep your food cool





### buffet | STAGE-SYTEM with illuminated blinds





cocktail area | high tables with LED frame (with battery)



### coffee break | STAGE system



coffee break | STAGE rack for plates | material: compact laminate white aland pine





morning break | buffet table with table-top in compact laminate



lunch | buffet table with FRONTBLIND decor bamboo



### lunch | buffet table STAGE\_80\_M and STAGE\_ETAGERE\_M



#### cool drinks | champagne & white compact laminate





#### tea time | champagne & glass white colored





#### afternoon break | VENTA buffet tables - the perfect stage for your food





#### coffee break setup | champagne & white



height adjustable buffet system

all tables on wheels

various length and width

shelf under the tabl



#### **buffet setup** | anthracite & dark concrete



height adjustable buffetsystem
all tables on wheels
various length and width
shelf under the table
frontcover

#### **buffet setup** | anthracite & white colored glass-top



#### buffet tables | white & white



STAGE\_80\_M (size: 180 x 80 cm) with SHELF

frame color: white table-top: glass, underside white colored

### fruits and cereal | white & white



### bakery station | white & white







### buffet tables | white & white



### breakfast setup | champagne & white









### breakfast setup | champagne & white







#### service cart | anthracite, white & transparent glas