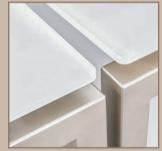

#### buffet tables | white & white

STAGE\_80\_M (size: 180 x 80 cm) with SHELF

frame color: white table-top: glass, underside white colored