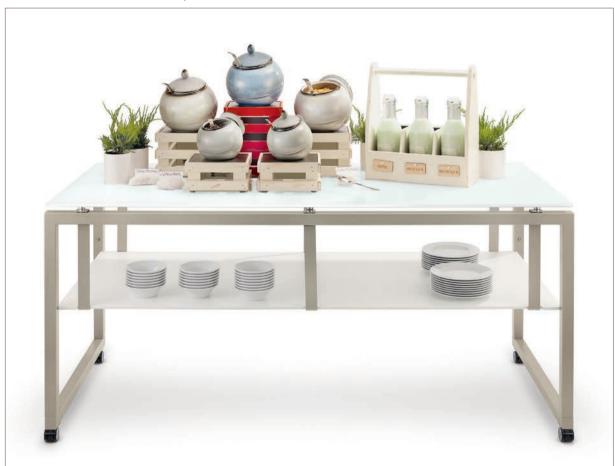

#### cool drinks | champagne & white compact laminate

#### tea time | champagne & glass white colored