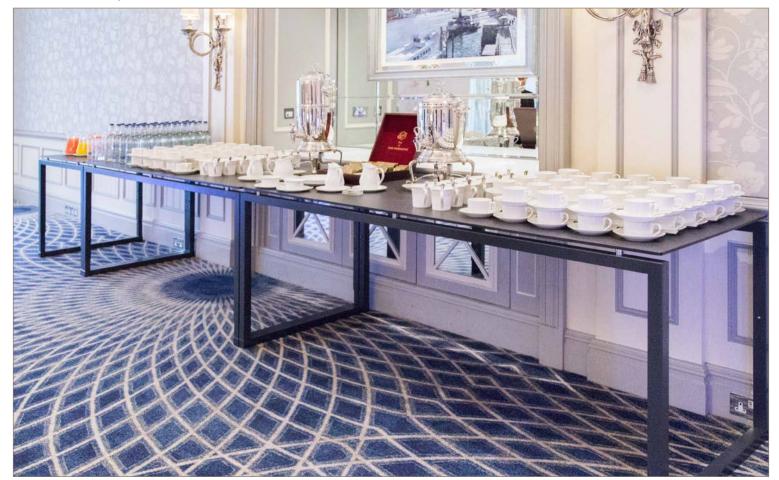

### coffee break | STAGE system

coffee break | STAGE rack for plates | material: compact laminate white aland pine

morning break | buffet table with table-top in compact laminate

lunch | buffet table with FRONTBLIND decor bamboo