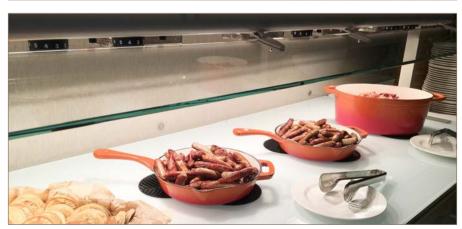

### buffet | STAGE-SYTEM with illuminated blinds

**buffet** | STAGE tables to keep your food cool

### buffet | STAGE-SYTEM with illuminated blinds

cocktail area | high tables with LED frame (with battery)