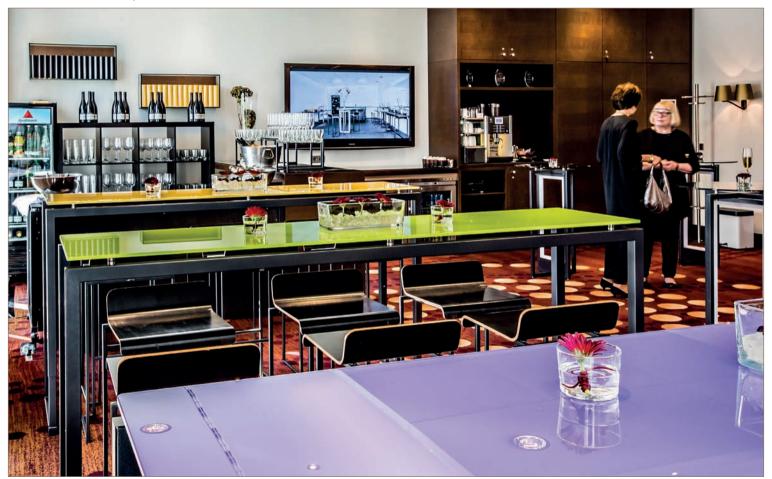

station

#### table:

STAGE\_80\_M material: steel, champagne, powder-coated, glass-top, underside white colored

item-no.: 80003101303

deposit for plates: SHELF\_STAGE\_80\_M material: steel, champagne, powder-coated, compact panel, premium white

item-no.: 80011101401



#### juice station

#### table:

STAGE\_80\_M

material: steel, anthracite, powder-coated, compact panel, ceramic anthracite

item-no.: 80003100402

deposit for plates: SHELF\_STAGE\_80\_M material: steel, anthracite, powder-coated, compact panel, ceramic anthracite

item-no.: 80011100402

party location | tables with LED-frame (rechargeable battery)



party location | any mood - any colour



# welcome at the museum | tables & stools



## welcome at the museum | tables & stools



# meeting tables | tables & stools



# meeting tables | tables & stools



# equipment | heatbridge\_BEER



# equipment | heatbridge\_BARTSCHER



# buffet | STAGE-SYTEM with cover-element



buffet | STAGE-SYTEM with cover-element



www.ventadesign.com