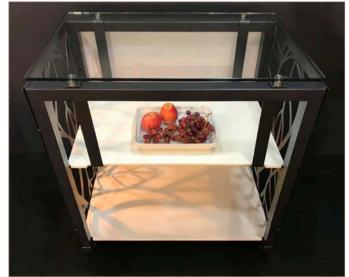

### frontblinds | ceramic anthracite

## **buffet** | anthracite & transparent glass