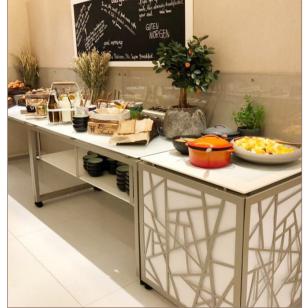

glass white colored





#### afternoon break | VENTA buffet tables - the perfect stage for your food





#### coffee break setup | champagne & white



height adjustable buffet system

all tables on wheels

various length and width

shelf under the tabl



#### **buffet setup** | anthracite & dark concrete



height adjustable buffetsystem
all tables on wheels
various length and width
shelf under the table
frontcover

#### **buffet setup** | anthracite & white colored glass-top



#### buffet tables | white & white



STAGE\_80\_M (size: 180 x 80 cm) with SHELF

frame color: white table-top: glass, underside white colored

### fruits and cereal | white & white



### bakery station | white & white







### buffet tables | white & white



### breakfast setup | champagne & white









### breakfast setup | champagne & white







#### service cart | anthracite, white & transparent glass-top



STAGE\_50\_XS (table) size:  $80 \times 50 \times 76$  cm

SHELF\_STAGE\_50\_XS (lower tray)

SHELF\_LOW\_STAGE\_50\_XS (second lower tray)

FRONT- and SIDEBLINDS\_LEAF



### frontblinds | ceramic anthracite





## **buffet** | anthracite & transparent glass







#### coffee station



VENTA coffee station size: 120 x 80 x 92 cm



#### bread station

#### table:

STAGE\_80\_M

material: steel, anthracite, powder-coated, compact panel, ceramic anthracite

item-no.: 80003100402

deposit for plates: SHELF\_STAGE\_80\_M material: steel, anthracite, powder-coated, compact panel, ceramic anthracite

item-no.: 80011100402



#### yoghurt station

table:

STAGE\_80\_M material: st