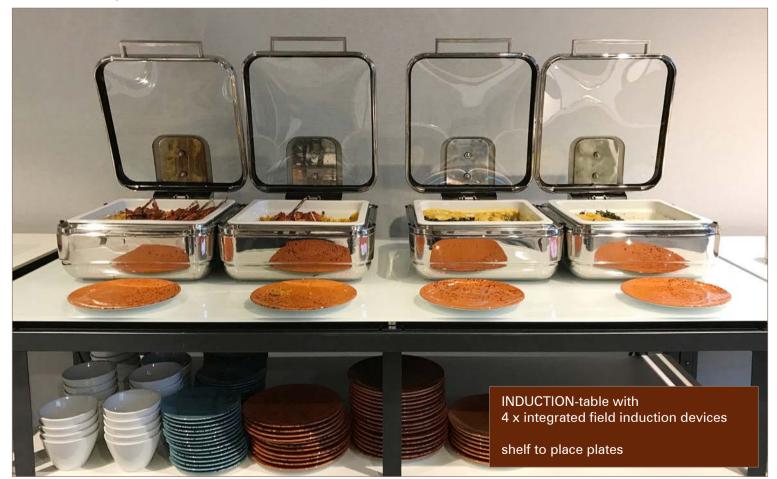

ial: compact laminate white aland pine





morning break | buffet table with table-top in compact laminate



lunch | buffet table with FRONTBLIND decor bamboo



### lunch | buffet table STAGE\_80\_M and STAGE\_ETAGERE\_M



#### cool drinks | champagne & white compact laminate





#### tea time | champagne & glass white colored





#### afternoon break | VENTA buffet tables - the perfect stage for your food





#### coffee break setup | champagne & white



height adjustable buffet system

all tables on wheels

various length and width

shelf under the tabl



#### **buffet setup** | anthracite & dark concrete



height adjustable buffetsystem
all tables on wheels
various length and width
shelf under the table
frontcover

#### **buffet setup** | anthracite & white colored glass-top



#### buffet tables | white & white



STAGE\_80\_M (size: 180 x 80 cm) with SHELF

frame color: white table-top: glass, underside white colored

### fruits and cereal | white & white



### bakery station | white & white







### buffet tables | white & white



### breakfast setup | champagne & white









### breakfast setup | champagne & white







#### service cart | anthracite, white & transparent glass-top



STAGE\_50\_XS (table) size:  $80 \times 50 \times 76$  cm

SHELF\_STAGE\_50\_XS (lower tray)

SHELF\_LOW\_STAGE\_50\_XS (second lower tray)

FRONT- and SIDEBLINDS\_LEAF



### frontblinds | ceramic anthracite





## **buffet** | anthracite & transparent glass







#### coffee station



VENTA coffee station size: 120 x 80 x 92 cm



#### bread station

#### table:

S