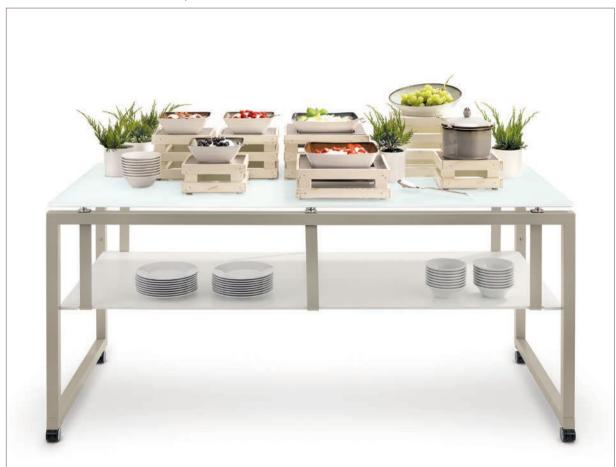

#### buffet tables | white & white

STAGE\_80\_M (size: 180 x 80 cm) with SHELF

frame color: white table-top: glass, underside white colored

### buffet tables | white & white