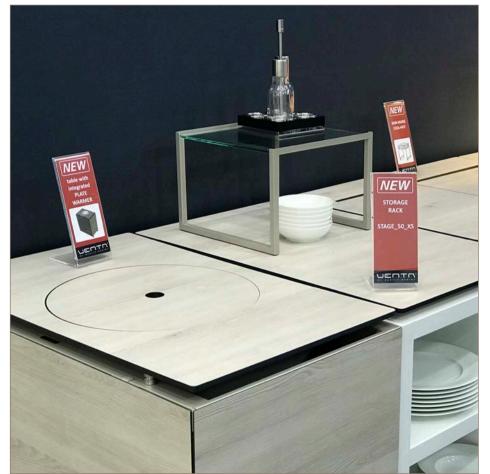

"F. Anthea Schaap/@antheaschaap"









### cocktail bar at tipBerlin FOOD FESTIVAL | ELEMENTS

photo credit "F. Anthea Schaap/@antheaschaap"



**buffet** | sneeze guard with double sided glass protection



**buffet island** | 2 x STAGE\_80\_S with cooling solutions



### **BACKBAR** | perfect complement to the STAGE system





buffet | STAGE buffet line with STAGE\_80\_XS\_RACK



### buffet | STAGE MOBILE\_BAR\_VARIO (size 50\_M / 80\_S)







### buffet | STAGE-SYTEM with illuminated blinds





**buffet** | STAGE tables to keep your food cool





### buffet | STAGE-SYTEM with illuminated blinds





cocktail area | high tables with LED frame (with battery)



### coffee break | STAGE system



coffee break | STAGE rack for plates | material: compact laminate white aland pine





morning break | buffet table with table-top in compact laminate



lunch | buffet table with FRONTBLIND decor bamboo



### lunch | buffet table STAGE\_80\_M and STAGE\_ETAGERE\_M



#### cool drinks | champagne & white compact laminate





#### tea time | champagne & glass white colored





#### afternoon break | VENTA buffet tables - the perfect stage for your food





#### coffee break setup | champagne & white



height adjustable buffet system

all tables on wheels

various length and width

shelf under the tabl



#### **buffet setup** | anthracite & dark concrete



height adjustable buffetsystem
all tables on wheels
various length and width
shelf under the table
frontcover

#### **buffet setup** | anthracite & white colored glass-top



#### buffet tables | white & white