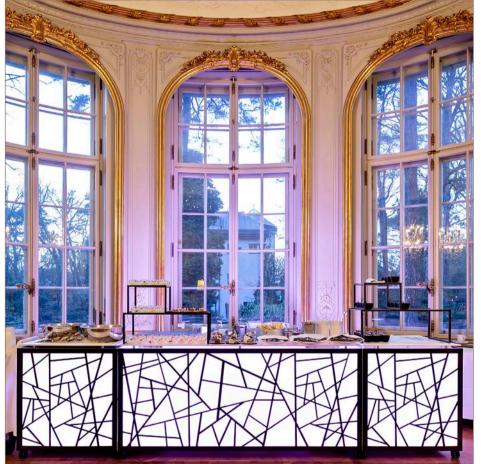

item-no.: 80011100402

party location | tables with LED-frame (rechargeable battery)

party location | any mood - any colour