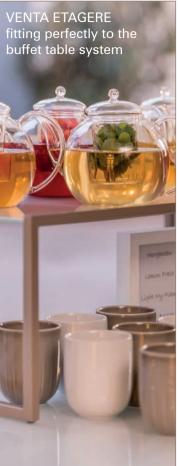

ect complement to the STAGE system





buffet | STAGE buffet line with STAGE\_80\_XS\_RACK



### buffet | STAGE MOBILE\_BAR\_VARIO (size 50\_M / 80\_S)







### buffet | STAGE-SYTEM with illuminated blinds





**buffet** | STAGE tables to keep your food cool





### buffet | STAGE-SYTEM with illuminated blinds





cocktail area | high tables with LED frame (with battery)



### coffee break | STAGE system



coffee break | STAGE rack for plates | material: compact laminate white aland pine





morning break | buffet table with table-top in compact laminate



lunch | buffet table with FRONTBLIND decor bamboo



### lunch | buffet table STAGE\_80\_M and STAGE\_ETAGERE\_M



#### cool drinks | champagne & white compact laminate





#### tea time | champagne & glass white colored





#### afternoon break | VENTA buffet tables - the perfect stage for your food





#### coffee break setup | champagne & white



height adjustable buffet system

all tables on wheels

various length and width

shelf under the tabl



#### **buffet setup** | anthracite & dark concrete



height adjustable buffetsystem
all tables on wheels
various length and width
shelf under the table
frontcover

#### **buffet setup** | anthracite & white colored glass-top



#### buffet tables | white & white



STAGE\_80\_M (size: 180 x 80 cm) with SHELF

frame color: white table-top: glass, underside white colored

### fruits and cereal | white & white



### bakery station | white & white







### buffet tables | white & white



### breakfast setup | champagne & white









### breakfast setup |