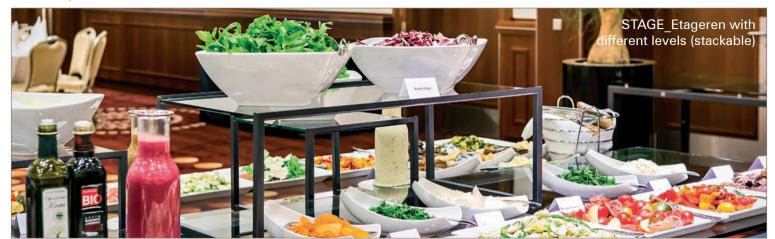

gth and width
shelf under the table
frontcover

#### **buffet setup** | anthracite & white colored glass-top



#### buffet tables | white & white



STAGE\_80\_M (size: 180 x 80 cm) with SHELF

frame color: white table-top: glass, underside white colored

### fruits and cereal | white & white



### bakery station | white & white







### buffet tables | white & white



### breakfast setup | champagne & white









### breakfast setup | champagne & white







#### service cart | anthracite, white & transparent glass-top



STAGE\_50\_XS (table) size:  $80 \times 50 \times 76$  cm

SHELF\_STAGE\_50\_XS (lower tray)

SHELF\_LOW\_STAGE\_50\_XS (second lower tray)

FRONT- and SIDEBLINDS\_LEAF



### frontblinds | ceramic anthracite





## **buffet** | anthracite & transparent glass







#### coffee station



VENTA coffee station size: 120 x 80 x 92 cm



#### bread station

#### table:

STAGE\_80\_M

material: steel, anthracite, powder-coated, compact panel, ceramic anthracite

item-no.: 80003100402

deposit for plates: SHELF\_STAGE\_80\_M material: steel, anthracite, powder-coated, compact panel, ceramic anthracite

item-no.: 80011100402



#### yoghurt station

table:

STAGE\_80\_M material: steel, champagne, powder-coated, glass-top, underside white colored

item-no.: 80003101303

deposit for plates: SHELF\_STAGE\_80\_M material: steel, champagne, powder-coated, compact panel, premium white

item-no.: 80011101401



#### cereal station

#### table:

STAGE\_80\_M material: steel, champagne, powder-coated, glass-top, underside white colored

item-no.: 80003101303