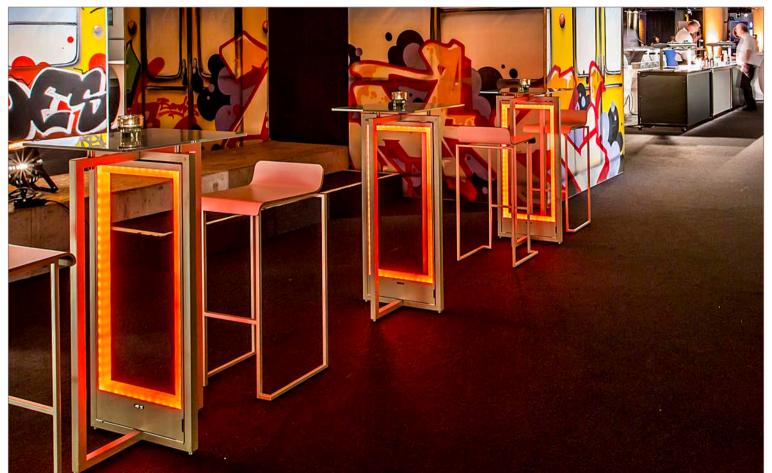

item-no.: 80011100402

party location | tables with LED-frame (rechargeable battery)

party location | any mood - any colour