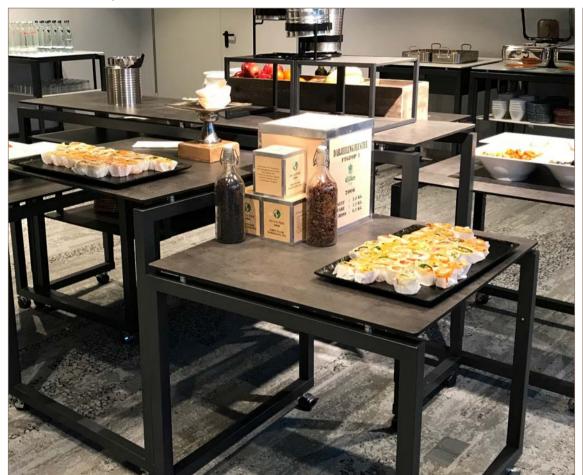

#### coffee station

VENTA coffee station size: 120 x 80 x 92 cm

#### bread station