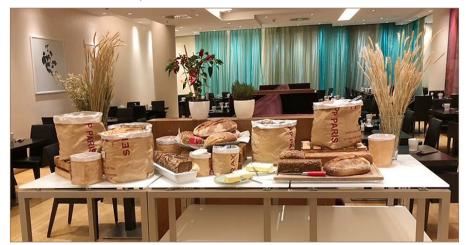

ak | VENTA buffet tables - the perfect stage for your food





#### coffee break setup | champagne & white



height adjustable buffet system

all tables on wheels

various length and width

shelf under the tabl



#### **buffet setup** | anthracite & dark concrete



height adjustable buffetsystem
all tables on wheels
various length and width
shelf under the table
frontcover

#### **buffet setup** | anthracite & white colored glass-top



#### buffet tables | white & white



STAGE\_80\_M (size: 180 x 80 cm) with SHELF

frame color: white table-top: glass, underside white colored

### fruits and cereal | white & white



### bakery station | white & white







### buffet tables | white & white



### breakfast setup | champagne & white









### breakfast setup | champagne & white







#### service cart | anthracite, white & transparent glass-top



STAGE\_50\_XS (table) size:  $80 \times 50 \times 76$  cm

SHELF\_STAGE\_50\_XS (lower tray)

SHELF\_LOW\_STAGE\_50\_XS (second lower tray)

FRONT- and SIDEBLINDS\_LEAF



### frontblinds | ceramic anthracite





## **buffet** | anthracite & transparent glass







#### coffee station



VENTA coffee station size: 120 x 80 x 92 cm



#### bread station

#### table:

STAGE\_80\_M

material: steel, anthracite, powder-coated, compact panel, ceramic anthracite

item-no.: 80003100402

deposit for plates: SHELF\_STAGE\_80\_M material: steel, anthracite, powder-coated, compact panel, ceramic anthracite

item-no.: 80011100402



#### yoghurt station

table:

STAGE\_80\_M material: steel, champagne, powder-coated, glass-top, u