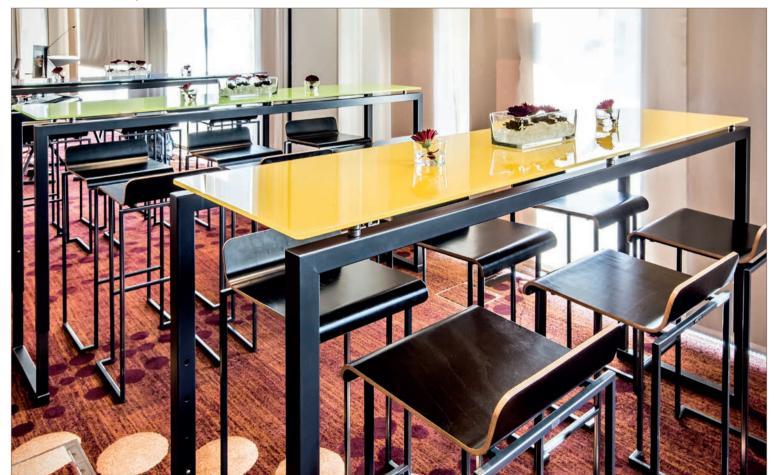

erial: steel, champagne, powder-coated, glass-top, underside white colored

item-no.: 80003101303

deposit for plates: SHELF\_STAGE\_80\_M material: steel, champagne, powder-coated, compact panel, premium white

item-no.: 80011101401



#### juice station

#### table:

STAGE\_80\_M

material: steel, anthracite, powder-coated, compact panel, ceramic anthracite

item-no.: 80003100402

deposit for plates: SHELF\_STAGE\_80\_M material: steel, anthracite, powder-coated, compact panel, ceramic anthracite

item-no.: 80011100402

party location | tables with LED-frame (rechargeable battery)



party location | any mood - any colour



# welcome at the museum | tables & stools



## welcome at the museum | tables & stools



# meeting tables | tables & stools



# meeting tables | tables & stools



# equipment | heatbridge\_BEER



# equipment | heatbridge\_BARTSCHER



# buffet | STAGE-SYTEM with cover-element



buffet | STAGE-SYTEM with cover-element



www.ventadesign.com