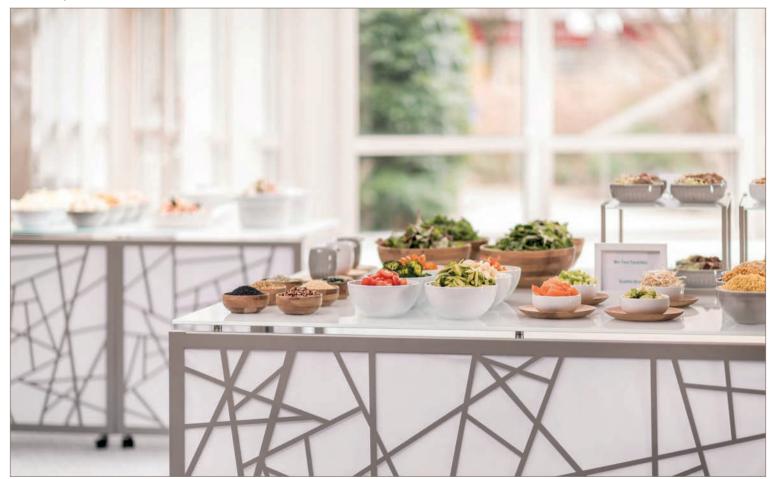

Schaap/@antheaschaap"



**buffet** | sneeze guard with double sided glass protection



**buffet island** | 2 x STAGE\_80\_S with cooling solutions



### **BACKBAR** | perfect complement to the STAGE system





buffet | STAGE buffet line with STAGE\_80\_XS\_RACK



### buffet | STAGE MOBILE\_BAR\_VARIO (size 50\_M / 80\_S)







### buffet | STAGE-SYTEM with illuminated blinds





**buffet** | STAGE tables to keep your food cool





### buffet | STAGE-SYTEM with illuminated blinds





cocktail area | high tables with LED frame (with battery)



### coffee break | STAGE system



coffee break | STAGE rack for plates | material: compact laminate white aland pine





morning break | buffet table with table-top in compact laminate



lunch | buffet table with FRONTBLIND decor bamboo



### lunch | buffet table STAGE\_80\_M and STAGE\_ETAGERE\_M



#### cool drinks | champagne & white compact laminate





#### tea time | champagne & glass white colored





#### afternoon break | VENTA buffet tables - the perfect stage for your food





#### coffee break setup | champagne & white



height adjustable buffet system

all tables on wheels

various length and width

shelf under the tabl



#### **buffet setup** | anthracite & dark concrete



height adjustable buffetsystem
all tables on wheels
various length and width
shelf under the table
frontcover

#### **buffet setup** | anthracite & white colored glass-top



#### buffet tables | white & white



STAGE\_80\_M (size: 180 x 80 cm) with SHELF

frame color: white table-top: glass, underside white colored

### fruits and