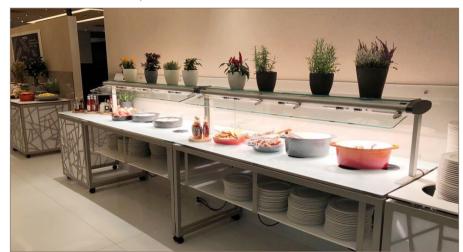

gne & glass white colored





#### afternoon break | VENTA buffet tables - the perfect stage for your food





#### coffee break setup | champagne & white



height adjustable buffet system

all tables on wheels

various length and width

shelf under the tabl



#### **buffet setup** | anthracite & dark concrete



height adjustable buffetsystem
all tables on wheels
various length and width
shelf under the table
frontcover

#### **buffet setup** | anthracite & white colored glass-top



#### buffet tables | white & white



STAGE\_80\_M (size: 180 x 80 cm) with SHELF

frame color: white table-top: glass, underside white colored

### fruits and cereal | white & white



### bakery station | white & white







### buffet tables | white & white



### breakfast setup | champagne & white









### breakfast setup | champagne & white







#### service cart | anthracite, white & transparent glass-top



STAGE\_50\_XS (table) size:  $80 \times 50 \times 76$  cm

SHELF\_STAGE\_50\_XS (lower tray)

SHELF\_LOW\_STAGE\_50\_XS (second lower tray)

FRONT- and SIDEBLINDS\_LEAF



### frontblinds | ceramic anthracite





## **buffet** | anthracite & transparent glass







#### coffee station



VENTA coffee station size: 120 x 80 x 92 cm



#### bread station

#### table:

STAGE\_80\_M

material: steel, anthracite, powder-coated, compact panel, ceramic anthracite

item-no.: 80003100402

deposit for plates: SHELF\_STAGE\_80\_M material: steel, anthracite, powder-coated, compact panel, ceramic anthracite

item-no.: 80011100402



#### yoghurt station

table:

STAGE\_80\_M materi