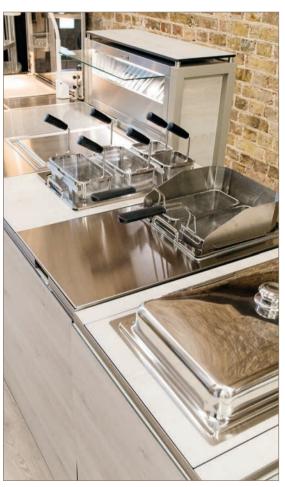

### **BACKBAR** | perfect complement to the STAGE system

buffet | STAGE buffet line with STAGE\_80\_XS\_RACK