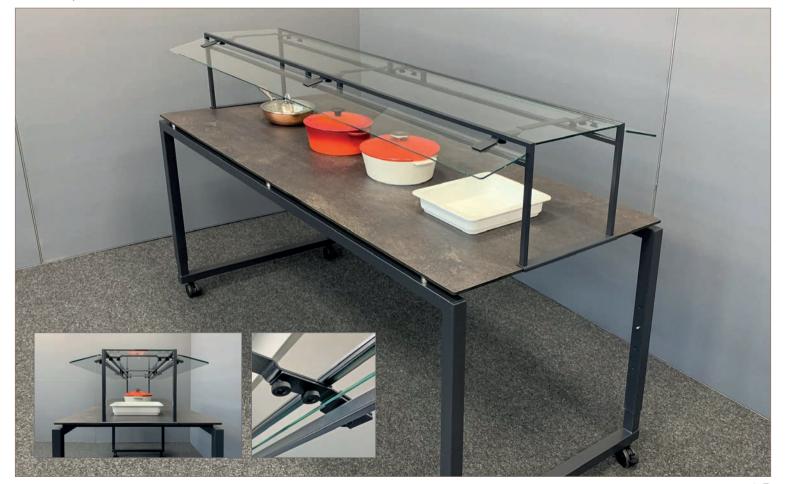

# buffet | STAGE-SYTEM with cover-element

buffet | STAGE-SYTEM with cover-element

www.ventadesign.com