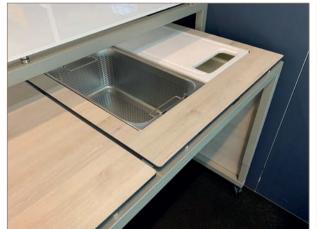

#### service cart | anthracite, white & transparent glass-top

STAGE\_50\_XS (table) size:  $80 \times 50 \times 76$  cm

SHELF\_STAGE\_50\_XS (lower tray)

SHELF\_LOW\_STAGE\_50\_XS (second lower tray)

FRONT- and SIDEBLINDS\_LEAF