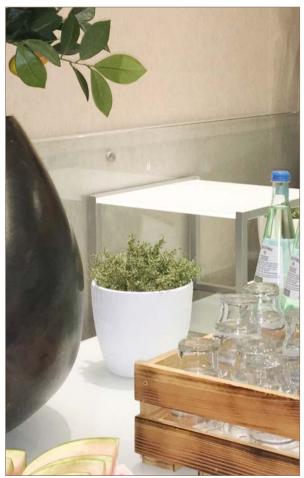

#### service cart | anthracite, white & transparent glass-top

STAGE\_50\_XS (table) size:  $80 \times 50 \times 76$  cm

SHELF\_STAGE\_50\_XS (lower tray)

SHELF\_LOW\_STAGE\_50\_XS (second lower tray)

FRONT- and SIDEBLINDS\_LEAF