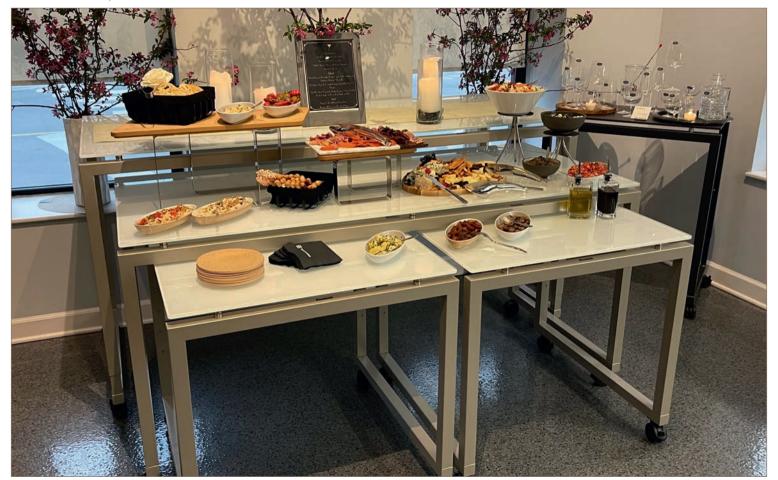

# LOOKBOOK

16.12.2024

### modular cooking system | ELEMENTS

photo credit "Bennett Hay"











Buffet - Warm & Cold | STAGE Table System with invisible induction



# Buffet Area | STAGE Table System - NESTING



# Cocktail Area | W-Hotel Melbourne



### modular cooking system | ELEMENTS







### live cooking at tipBerlin FOOD FESTIVAL | ELEMENTS

photo credit "F. Anthea Schaap/@antheaschaap"







# live cooking at tipBerlin FOOD FESTIVAL $\mid$ ELEMENTS

photo credit "F. Anthea Schaap/@antheaschaap"









### cocktail bar at tipBerlin FOOD FESTIVAL | ELEMENTS

photo credit "F. Anthea Schaap/@antheaschaap"



**buffet** | sneeze guard with double sided glass protection



 $\pmb{\text{buffet island} \mid 2 \times \text{STAGE}\_80\_S \text{ with cooling solutions}}$ 



### **BACKBAR** | perfect complement to the STAGE system





buffet | STAGE buffet line with STAGE\_80\_XS\_RACK



# buffet | STAGE MOBILE\_BAR\_VARIO (size 50\_M / 80\_S)







### buffet | STAGE-SYTEM with illuminated