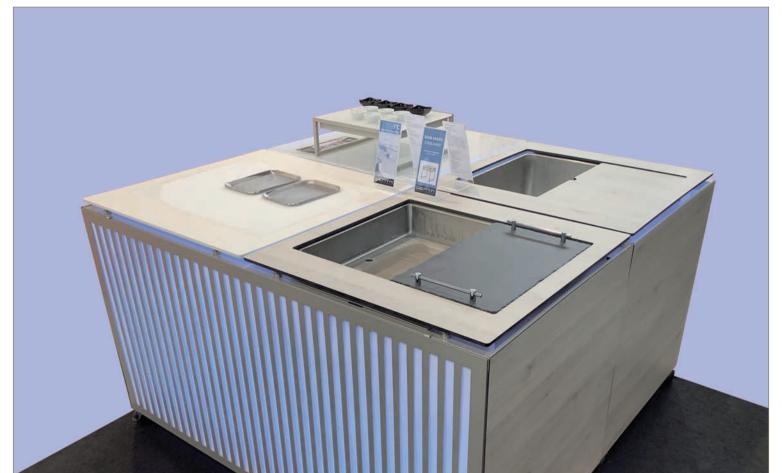

# LOOKBOOK

16.12.2024

### modular cooking system | ELEMENTS

photo credit "Bennett Hay"











Buffet - Warm & Cold | STAGE Table System with invisible induction



# Buffet Area | STAGE Table System - NESTING



# Cocktail Area | W-Hotel Melbourne



### modular cooking system | ELEMENTS







### live cooking at tipBerlin FOOD FESTIVAL | ELEMENTS

photo credit "F. Anthea Schaap/@antheaschaap"







# live cooking at tipBerlin FOOD FESTIVAL $\mid$ ELEMENTS

photo credit "F. Anthea Schaap/@antheaschaap"









### cocktail bar at tipBerlin FOOD FESTIVAL | ELEMENTS

photo credit "F. Anthea Schaap/@antheaschaap"



**buffet** | sneeze guard with double sided glass protection



 $\pmb{\text{buffet island} \mid 2 \times \text{STAGE}\_80\_S \text{ with cooling solutions}}$ 



### **BACKBAR** | perfect complement to the STAGE system





buffet | STAGE buffet line with STAGE\_80\_XS\_RACK



# buffet | STAGE MOBILE\_BAR\_VARIO (size 50\_M / 80\_S)







### buffet | STAGE-SYTEM with illuminated blinds





**buffet** | STAGE tables to keep your food cool





# buffet | STAGE-SYTEM with illuminated blinds





cocktail area | high tables with LED frame (with battery)



# coffee break | STAGE system



coffee break | STAGE rack for plates | material: compact laminate white aland pine





morning break | buffet table with table-top in compact laminate



**lunch** | buffet table with FRONTBLIND decor bamboo



# lunch | buffet table STAGE\_80\_M and STAGE\_ETAGERE\_M



#### cool drinks | champagne & white compact laminate





#### tea time | champagne & gla