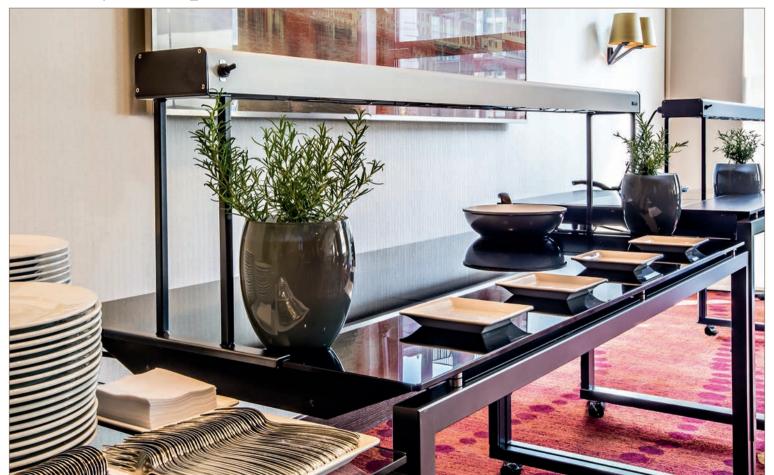

item-no.: 80003101303

deposit for plates: SHELF\_STAGE\_80\_M material: steel, champagne, powder-coated, compact panel, premium white

item-no.: 80011101401



### juice station

#### table:

STAGE\_80\_M

material: steel, anthracite, powder-coated, compact panel, ceramic anthracite

item-no.: 80003100402

deposit for plates: SHELF\_STAGE\_80\_M material: steel, anthracite, powder-coated, compact panel, ceramic anthracite

item-no.: 80011100402

party location | tables with LED-frame (rechargeable battery)



party location | any mood - any colour



## welcome at the museum | tables & stools



## welcome at the museum | tables & stools



# meeting tables | tables & stools



## meeting tables | tables & stools



# equipment | heatbridge\_BEER



## equipment | heatbridge\_BARTSCHER



# buffet | STAGE-SYTEM with cover-element



# buffet | STAGE-SYTEM with cover-element



www.ventadesign.com