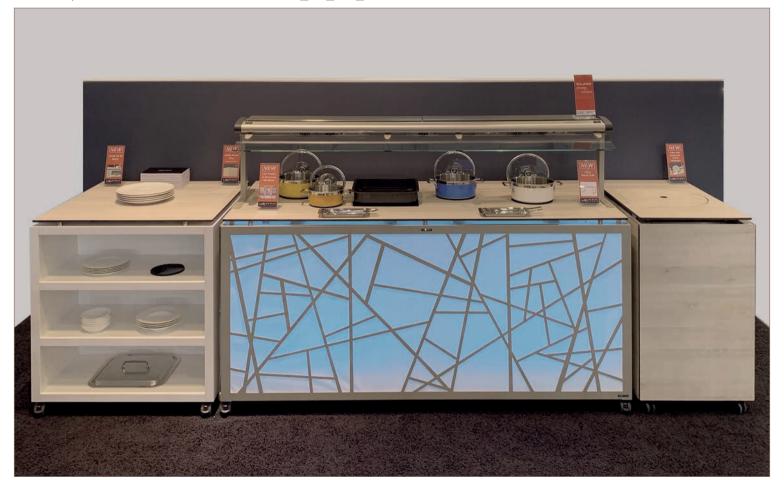

### modular cooking system | ELEMENTS

photo credit "Bennett Hay"

Buffet - Warm & Cold | STAGE Table System with invisible induction