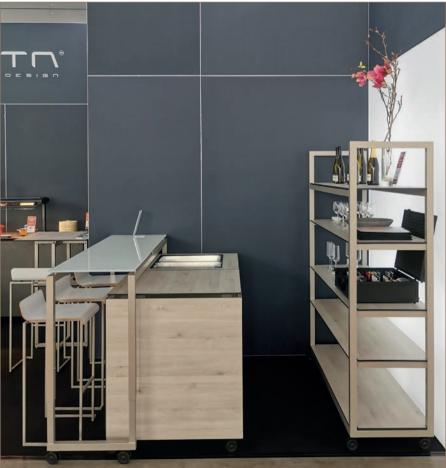

Buffet Area | STAGE Table System - NESTING



# Cocktail Area | W-Hotel Melbourne



### modular cooking system | ELEMENTS







### live cooking at tipBerlin FOOD FESTIVAL | ELEMENTS

photo credit "F. Anthea Schaap/@antheaschaap"







# live cooking at tipBerlin FOOD FESTIVAL $\mid$ ELEMENTS

photo credit "F. Anthea Schaap/@antheaschaap"









### cocktail bar at tipBerlin FOOD FESTIVAL | ELEMENTS

photo credit "F. Anthea Schaap/@antheaschaap"



**buffet** | sneeze guard with double sided glass protection



 $\pmb{\text{buffet island} \mid 2 \times \text{STAGE}\_80\_S \text{ with cooling solutions}}$ 



### **BACKBAR** | perfect complement to the STAGE system





buffet | STAGE buffet line with STAGE\_80\_XS\_RACK



# buffet | STAGE MOBILE\_BAR\_VARIO (size 50\_M / 80\_S)







### buffet | STAGE-SYTEM with illuminated blinds





**buffet** | STAGE tables to keep your food cool





# buffet | STAGE-SYTEM with illuminated blinds





cocktail area | high tables with LED frame (with battery)



# coffee break | STAGE system



coffee break | STAGE rack for plates | material: compact laminate white aland pine





morning break | buffet table with table-top in compact laminate



**lunch** | buffet table with FRONTBLIND decor bamboo



# lunch | buffet table STAGE\_80\_M and STAGE\_ETAGERE\_M



#### cool drinks | champagne & white compact laminate





#### tea time | champagne & glass white colored





#### afternoon break | VENTA buffet tables - the perfect stage for your food





#### coffee break setup | champagne & white



height adjustable buffet syste