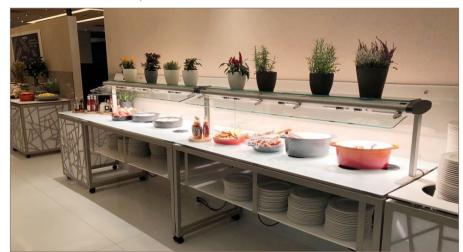

ne & glass white colored





#### afternoon break | VENTA buffet tables - the perfect stage for your food





#### coffee break setup | champagne & white



height adjustable buffet system

all tables on wheels

various length and width

shelf under the table



#### **buffet setup** | anthracite & dark concrete



height adjustable buffetsystem

all tables on wheels

various length and width

shelf under the table

frontcover

#### **buffet setup** | anthracite & white colored glass-top



#### buffet tables | white & white



STAGE\_80\_M (size: 180 x 80 cm) with SHELF

frame color: white table-top: glass, underside white colored

# fruits and cereal | white & white



### bakery station | white & white







# buffet tables | white & white



### breakfast setup | champagne & white









# breakfast setup | champagne & white







#### service cart | anthracite, white & transparent glass-top



STAGE\_50\_XS (table) size:  $80 \times 50 \times 76$  cm

SHELF\_STAGE\_50\_XS (lower tray)

SHELF\_LOW\_STAGE\_50\_XS (second lower tray)

FRONT- and SIDEBLINDS\_LEAF



## frontblinds | ceramic anthracite





## **buffet** | anthracite & transparent glass







#### coffee station



VENTA coffee station size: 120 x 80 x 92 cm

buffet solutions by VENTA by büchin design  $\circ$   $\mid$   $\triangleleft \bigcirc$ 



#### bread station

#### table:

STAGE\_80\_M

material: steel, anthracite, powder-coated, compact panel, ceramic anthracite

item-no.: 80003100402

deposit for plates: SHELF\_STAGE\_80\_M material: steel, anthracite, powder-coated, compact panel, ceramic