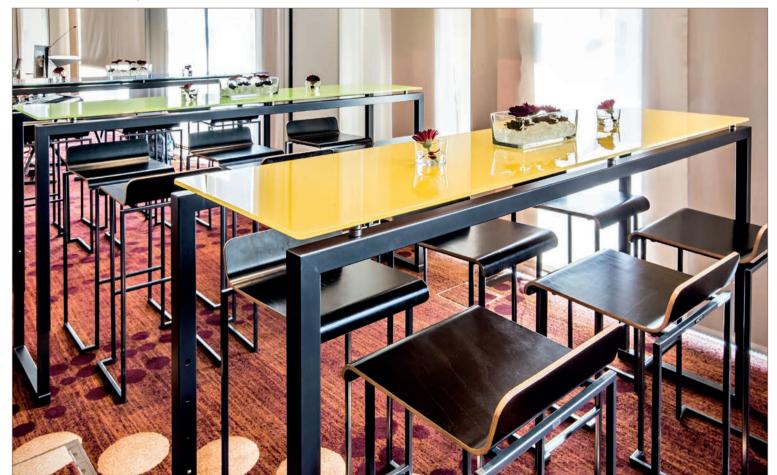

rial: steel, champagne, powder-coated, glass-top, underside white colored

item-no.: 80003101303

deposit for plates: SHELF\_STAGE\_80\_M material: steel, champagne, powder-coated, compact panel, premium white

item-no.: 80011101401



### juice station

#### table:

STAGE\_80\_M

material: steel, anthracite, powder-coated, compact panel, ceramic anthracite

item-no.: 80003100402

deposit for plates: SHELF\_STAGE\_80\_M material: steel, anthracite, powder-coated, compact panel, ceramic anthracite

item-no.: 80011100402

party location | tables with LED-frame (rechargeable battery)



party location | any mood - any colour



## welcome at the museum | tables & stools



## welcome at the museum | tables & stools



# meeting tables | tables & stools



## meeting tables | tables & stools



# equipment | heatbridge\_BEER



## equipment | heatbridge\_BARTSCHER



# buffet | STAGE-SYTEM with cover-element



# buffet | STAGE-SYTEM with cover-element



www.ventadesign.com