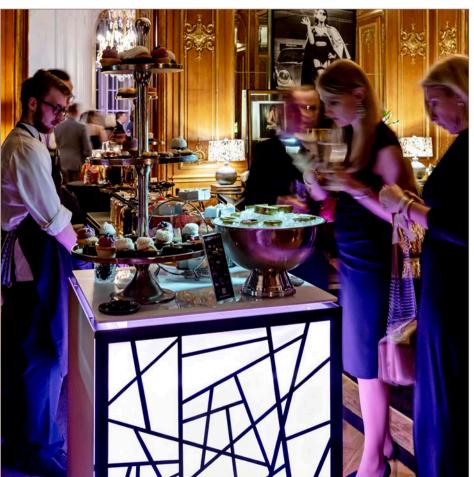

FOOD FESTIVAL | ELEMENTS

photo credit "F. Anthea Schaap/@antheaschaap"







# live cooking at tipBerlin FOOD FESTIVAL $\mid$ ELEMENTS

photo credit "F. Anthea Schaap/@antheaschaap"









### cocktail bar at tipBerlin FOOD FESTIVAL | ELEMENTS

photo credit "F. Anthea Schaap/@antheaschaap"



**buffet** | sneeze guard with double sided glass protection



 $\pmb{\text{buffet island} \mid 2 \times \text{STAGE}\_80\_S \text{ with cooling solutions}}$ 



### **BACKBAR** | perfect complement to the STAGE system





buffet | STAGE buffet line with STAGE\_80\_XS\_RACK



# buffet | STAGE MOBILE\_BAR\_VARIO (size 50\_M / 80\_S)







### buffet | STAGE-SYTEM with illuminated blinds





**buffet** | STAGE tables to keep your food cool





# buffet | STAGE-SYTEM with illuminated blinds





cocktail area | high tables with LED frame (with battery)



# coffee break | STAGE system



coffee break | STAGE rack for plates | material: compact laminate white aland pine





morning break | buffet table with table-top in compact laminate



**lunch** | buffet table with FRONTBLIND decor bamboo



# lunch | buffet table STAGE\_80\_M and STAGE\_ETAGERE\_M



#### cool drinks | champagne & white compact laminate





#### tea time | champagne & glass white colored





#### afternoon break | VENTA buffet tables - the perfect stage for your food





#### coffee break setup | champagne & white



height adjustable buffet system

all tables on wheels

various length and width

shelf under the table



#### **buffet setup** | anthracite & dark concrete



height adjustable buffetsystem