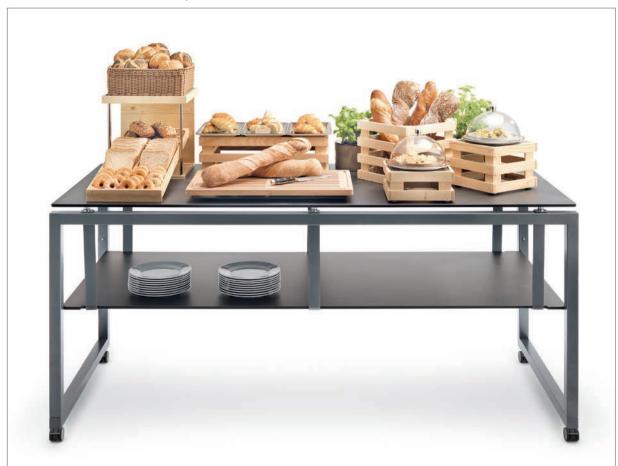

80\_M (size: 180 x 80 cm) with SHELF

frame color: white table-top: glass, underside white colored

# fruits and cereal | white & white



### bakery station | white & white







# buffet tables | white & white



### breakfast setup | champagne & white









# breakfast setup | champagne & white







#### service cart | anthracite, white & transparent glass-top



STAGE\_50\_XS (table) size:  $80 \times 50 \times 76$  cm

SHELF\_STAGE\_50\_XS (lower tray)

SHELF\_LOW\_STAGE\_50\_XS (second lower tray)

FRONT- and SIDEBLINDS\_LEAF



## frontblinds | ceramic anthracite





## **buffet** | anthracite & transparent glass







#### coffee station



VENTA coffee station size: 120 x 80 x 92 cm

buffet solutions by VENTA by büchin design  $\circ$   $\mid$   $\triangleleft \bigcirc$ 



#### bread station

#### table:

STAGE\_80\_M

material: steel, anthracite, powder-coated, compact panel, ceramic anthracite

item-no.: 80003100402

deposit for plates: SHELF\_STAGE\_80\_M material: steel, anthracite, powder-coated, compact panel, ceramic anthracite

item-no.: 80011100402



### yoghurt station

table:

STAGE\_80\_M material: steel, champagne, powder-coated, glass-top, underside white colored

item-no.: 80003101303

deposit for plates: SHELF\_STAGE\_80\_M material: steel, champagne, powder-coated, compact panel, premium white

item-no.: 80011101401



#### cereal station

#### table:

STAGE\_80\_M material: steel, champagne, powder-coated, glass-top, underside white colored

item-no.: 80003101303

deposit for plates: SHELF\_STAGE\_80\_M material: steel, champagne, powder