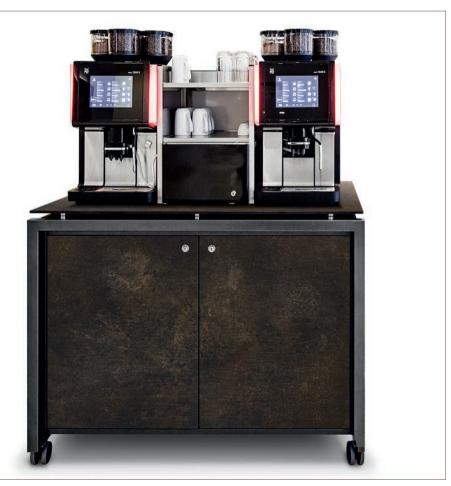

#### coffee station

VENTA coffee station size: 120 x 80 x 92 cm

buffet solutions by VENTA by büchin design  $\circ$   $\mid$   $\triangleleft \bigcirc$ 