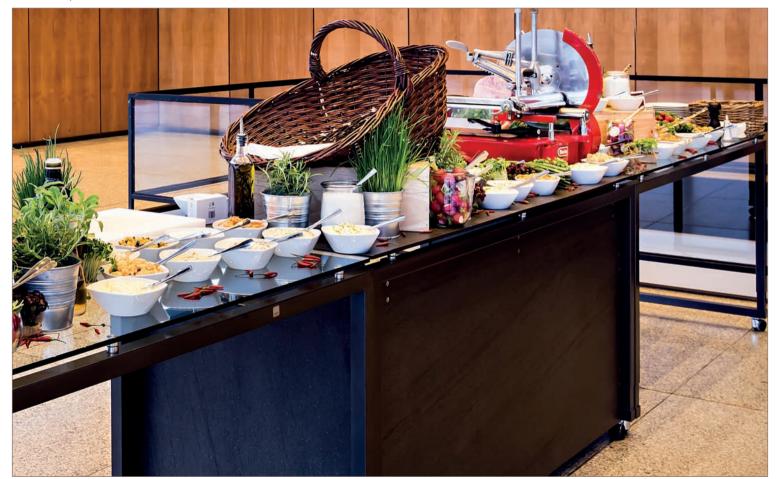

#### coffee station

VENTA coffee station size: 120 x 80 x 92 cm

buffet solutions by VENTA by büchin design  $\circ$   $\mid$   $\triangleleft \bigcirc$ 

#### bread station