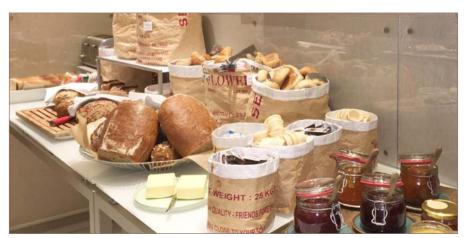

k | VENTA buffet tables - the perfect stage for your food





#### coffee break setup | champagne & white



height adjustable buffet system

all tables on wheels

various length and width

shelf under the table



#### **buffet setup** | anthracite & dark concrete



height adjustable buffetsystem

all tables on wheels

various length and width

shelf under the table

frontcover

#### **buffet setup** | anthracite & white colored glass-top



#### buffet tables | white & white



STAGE\_80\_M (size: 180 x 80 cm) with SHELF

frame color: white table-top: glass, underside white colored

# fruits and cereal | white & white



### bakery station | white & white







# buffet tables | white & white



### breakfast setup | champagne & white









# breakfast setup | champagne & white







#### service cart | anthracite, white & transparent glass-top



STAGE\_50\_XS (table) size:  $80 \times 50 \times 76$  cm

SHELF\_STAGE\_50\_XS (lower tray)

SHELF\_LOW\_STAGE\_50\_XS (second lower tray)

FRONT- and SIDEBLINDS\_LEAF



## frontblinds | ceramic anthracite





## **buffet** | anthracite & transparent glass







#### coffee station



VENTA coffee station size: 120 x 80 x 92 cm

buffet solutions by VENTA by büchin design  $\circ$   $\mid$   $\triangleleft \bigcirc$ 



#### bread station

#### table:

STAGE\_80\_M

material: steel, anthracite, powder-coated, compact panel, ceramic anthracite

item-no.: 80003100402

deposit for plates: SHELF\_STAGE\_80\_M material: steel, anthracite, powder-coated, compact panel, ceramic anthracite

item-no.: 80011100402



### yoghurt