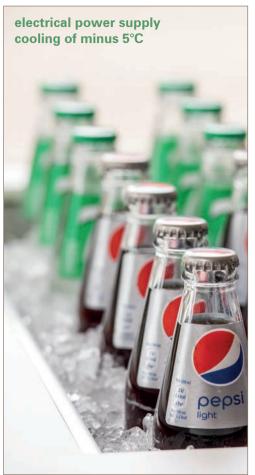

### buffet | STAGE-SYTEM with illuminated blinds

**buffet** | STAGE tables to keep your food cool