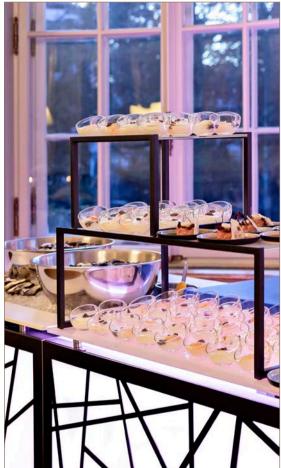

### cocktail bar at tipBerlin FOOD FESTIVAL | ELEMENTS

photo credit "F. Anthea Schaap/@antheaschaap"

**buffet** | sneeze guard with double sided glass protection

 $\pmb{\text{buffet island} \mid 2 \times \text{STAGE}\_80\_S \text{ with cooling solutions}}$ 