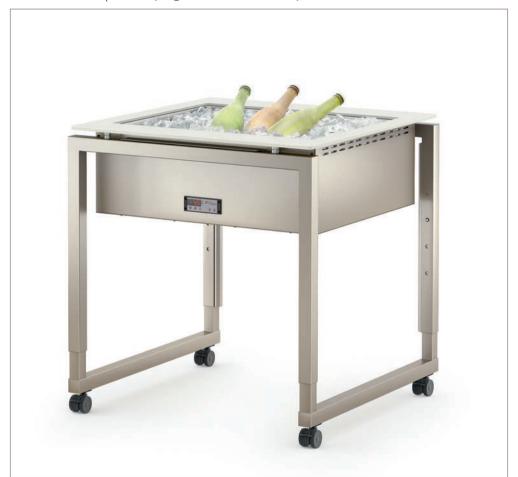

### buffet | STAGE-SYTEM with illuminated blinds

**buffet** | STAGE tables to keep your food cool

# buffet | STAGE-SYTEM with illuminated blinds

cocktail area | high tables with LED frame (with battery)