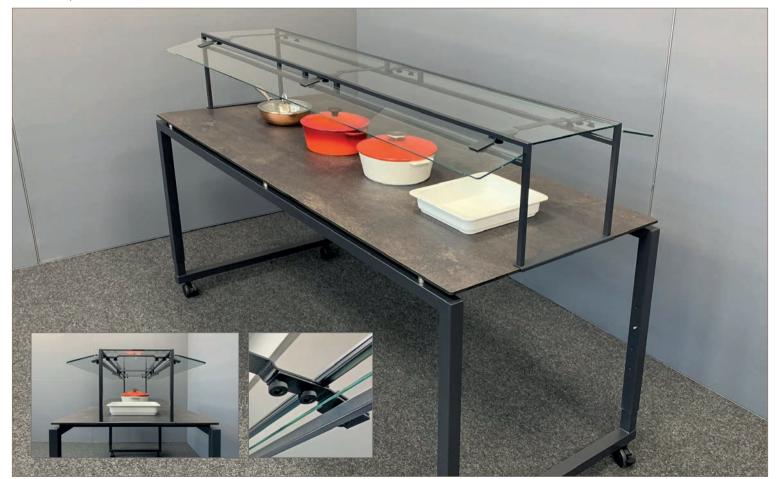

### cocktail bar at tipBerlin FOOD FESTIVAL | ELEMENTS

photo credit "F. Anthea Schaap/@antheaschaap"

**buffet** | sneeze guard with double sided glass protection

 $\pmb{\text{buffet island} \mid 2 \times \text{STAGE}\_80\_S \text{ with cooling solutions}}$ 