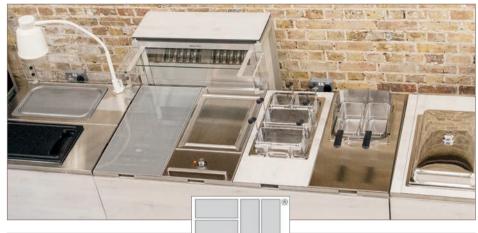

### modular cooking system | ELEMENTS

photo credit "Bennett Hay"

Buffet - Warm & Cold | STAGE Table System with invisible induction

### modular cooking system | ELEMENTS