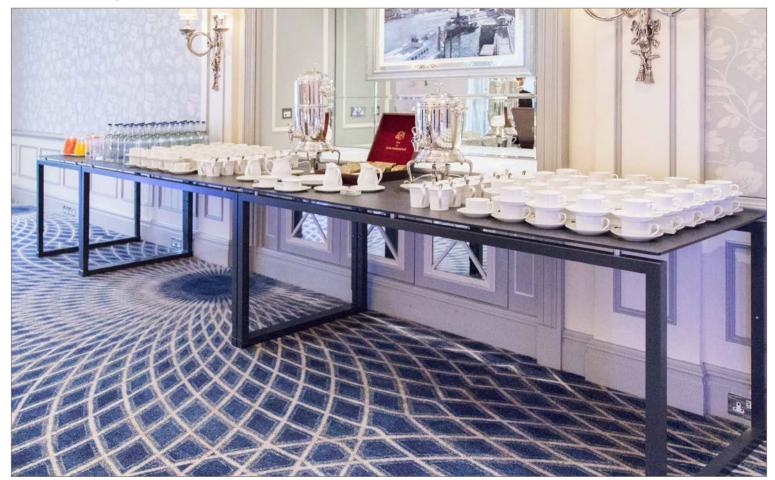

# coffee break | STAGE system

coffee break | STAGE rack for plates | material: compact laminate white aland pine

morning break | buffet table with table-top in compact laminate

**lunch** | buffet table with FRONTBLIND decor bamboo