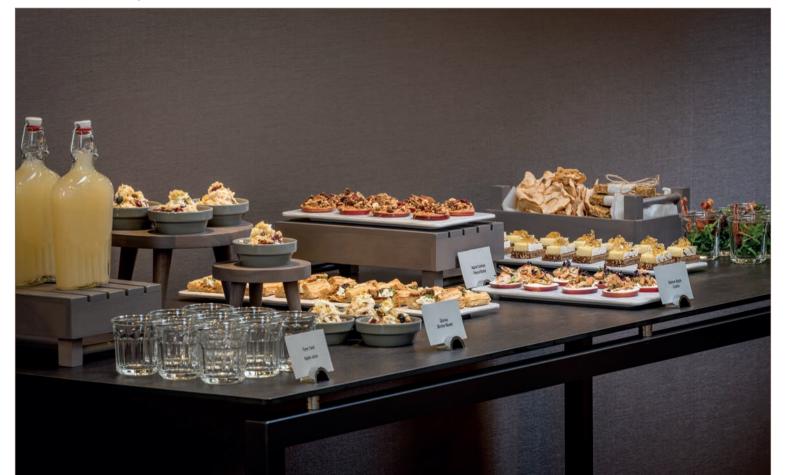

photo credit "F. Anthea Schaap/@antheaschaap"



**buffet** | sneeze guard with double sided glass protection



 $\pmb{\text{buffet island} \mid 2 \times \text{STAGE}\_80\_S \text{ with cooling solutions}}$ 



### **BACKBAR** | perfect complement to the STAGE system





buffet | STAGE buffet line with STAGE\_80\_XS\_RACK



# buffet | STAGE MOBILE\_BAR\_VARIO (size 50\_M / 80\_S)







### buffet | STAGE-SYTEM with illuminated blinds





**buffet** | STAGE tables to keep your food cool





# buffet | STAGE-SYTEM with illuminated blinds





cocktail area | high tables with LED frame (with battery)



# coffee break | STAGE system



coffee break | STAGE rack for plates | material: compact laminate white aland pine





morning break | buffet table with table-top in compact laminate



**lunch** | buffet table with FRONTBLIND decor bamboo



# lunch | buffet table STAGE\_80\_M and STAGE\_ETAGERE\_M



#### cool drinks | champagne & white compact laminate





#### tea time | champagne & glass white colored





#### afternoon break | VENTA buffet tables - the perfect stage for your food





#### coffee break setup | champagne & white



height adjustable buffet system

all tables on wheels

various length and width

shelf under the table



#### **buffet setup** | anthracite & dark concrete



height adjustable buffetsystem

all tables on wheels

various length and width

shelf under the table

frontcover

#### **buffet setup** | anthracite & white colored glass-top



#### buffet tables | white & white



STAGE\_80\_M (size: 180 x 80 cm) with SHELF

frame color: whit