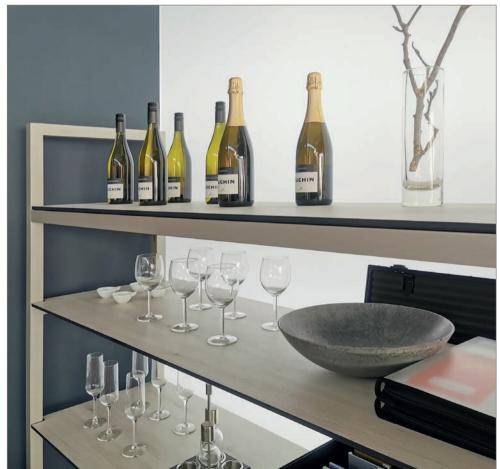

### **BACKBAR** | perfect complement to the STAGE system

buffet | STAGE buffet line with STAGE\_80\_XS\_RACK