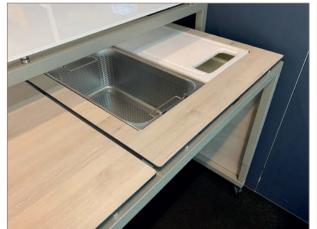

### modular cooking system | ELEMENTS

photo credit "Bennett Hay"

Buffet - Warm & Cold | STAGE Table System with invisible induction