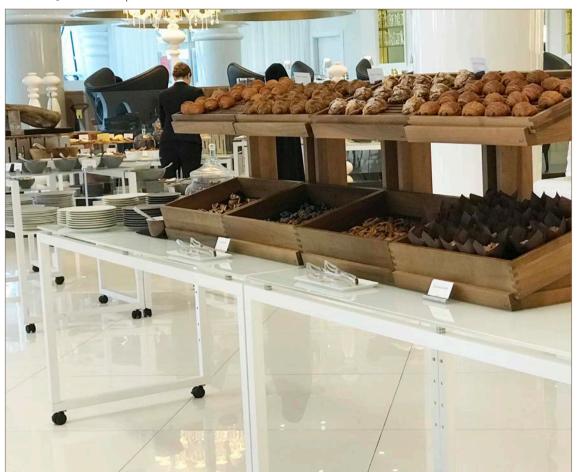

#### cool drinks | champagne & white compact laminate





#### tea time | champagne & glass white colored





#### afternoon break | VENTA buffet tables - the perfect stage for your food





#### coffee break setup | champagne & white



height adjustable buffet system

all tables on wheels

various length and width

shelf under the table



#### **buffet setup** | anthracite & dark concrete



height adjustable buffetsystem

all tables on wheels

various length and width

shelf under the table

frontcover

#### **buffet setup** | anthracite & white colored glass-top



#### buffet tables | white & white



STAGE\_80\_M (size: 180 x 80 cm) with SHELF

frame color: white table-top: glass, underside white colored

# fruits and cereal | white & white



### bakery station | white & white







# buffet tables | white & white



### breakfast setup | champagne & white









# breakfast setup | champagne & white







#### service cart | anthracite, white & transparent glass-top



STAGE\_50\_XS (table) size:  $80 \times 50 \times 76$  cm

SHELF\_STAGE\_50\_XS (lower tray)

SHELF\_LOW\_STAGE\_50\_XS (second lower tray)

FRONT- and SIDEBLINDS\_LEAF



## frontblinds | ceramic anthracite





## **buffet** | anthracite & transparent glass







#### coffee station



VENTA coffee station size: 120 x 80 x 92 cm

buffet solutions by VENTA by büchin design  $\circ$   $\mid$   $\triangleleft \bigcirc$ 



#### bread station

#### table:

STAGE\_80\_M

material: steel, anthracite, powder-coated, compact panel, ceramic anthracite

item-no.: 80003100402

deposit for plates: SHEL