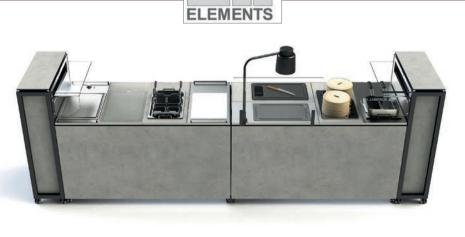

### modular cooking system | ELEMENTS

photo credit "Bennett Hay"

Buffet - Warm & Cold | STAGE Table System with invisible induction

### modular cooking system | ELEMENTS