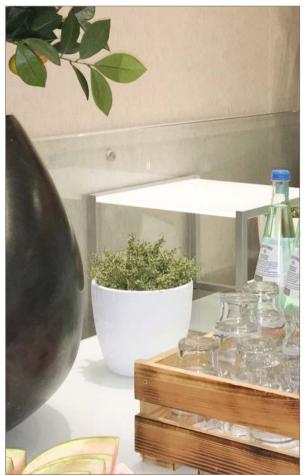

#### service cart | anthracite, white & transparent glass-top

STAGE\_50\_XS (table) size:  $80 \times 50 \times 76$  cm

SHELF\_STAGE\_50\_XS (lower tray)

SHELF\_LOW\_STAGE\_50\_XS (second lower tray)

FRONT- and SIDEBLINDS\_LEAF