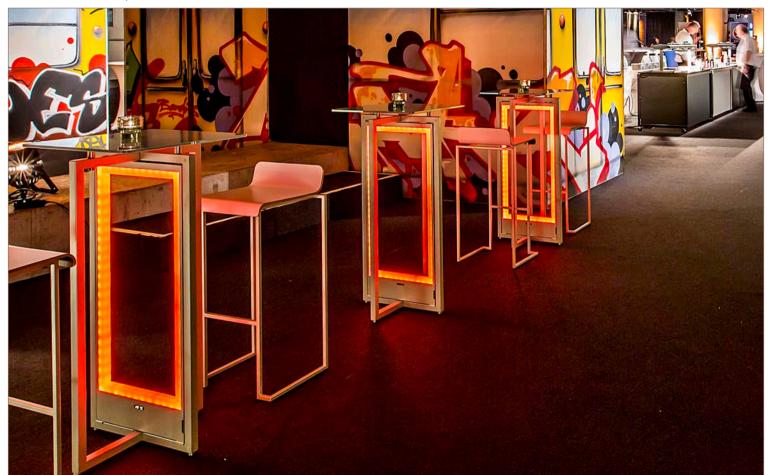

# buffet | STAGE-SYTEM with illuminated blinds

cocktail area | high tables with LED frame (with battery)

item-no.: 80011100402

party location | tables with LED-frame (rechargeable battery)

party location | any mood - any colour