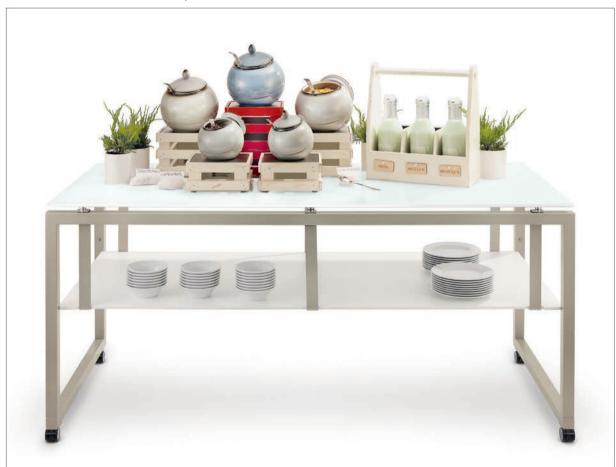

hracite





## **buffet** | anthracite & transparent glass







#### coffee station



VENTA coffee station size: 120 x 80 x 92 cm

buffet solutions by VENTA by büchin design  $\circ$   $\mid$   $\triangleleft \bigcirc$ 



#### bread station

#### table:

STAGE\_80\_M

material: steel, anthracite, powder-coated, compact panel, ceramic anthracite

item-no.: 80003100402

deposit for plates: SHELF\_STAGE\_80\_M material: steel, anthracite, powder-coated, compact panel, ceramic anthracite

item-no.: 80011100402



### yoghurt station

table:

STAGE\_80\_M material: steel, champagne, powder-coated, glass-top, underside white colored

item-no.: 80003101303

deposit for plates: SHELF\_STAGE\_80\_M material: steel, champagne, powder-coated, compact panel, premium white

item-no.: 80011101401



#### cereal station

#### table:

STAGE\_80\_M material: steel, champagne, powder-coated, glass-top, underside white colored

item-no.: 80003101303

deposit for plates: SHELF\_STAGE\_80\_M material: steel, champagne, powder-coated, compact panel, premium white

item-no.: 80011101401



### juice station

#### table:

STAGE\_80\_M

material: steel, anthracite, powder-coated, compact panel, ceramic anthracite

item-no.: 80003100402

deposit for plates: SHELF\_STAGE\_80\_M material: steel, anthracite, powder-coated, compact panel, ceramic anthracite

item-no.: 80011100402

party location | tables with LED-frame (rechargeable battery)



party location | any mood - any colour



## welcome at the museum | tables & stools



## welcome at the museum | tables & stools



# meeting tables | tab