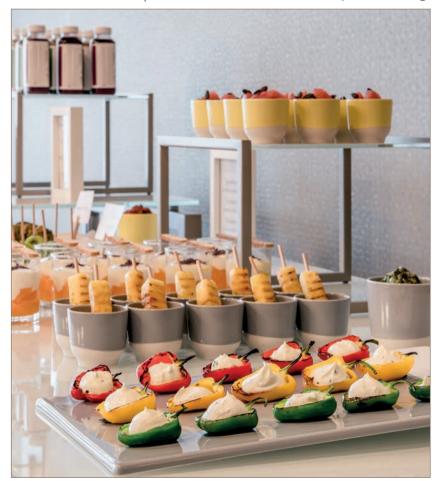

E\_80\_XS\_RACK



# buffet | STAGE MOBILE\_BAR\_VARIO (size 50\_M / 80\_S)







### buffet | STAGE-SYTEM with illuminated blinds





**buffet** | STAGE tables to keep your food cool





# buffet | STAGE-SYTEM with illuminated blinds





cocktail area | high tables with LED frame (with battery)



# coffee break | STAGE system



coffee break | STAGE rack for plates | material: compact laminate white aland pine





morning break | buffet table with table-top in compact laminate



**lunch** | buffet table with FRONTBLIND decor bamboo



# lunch | buffet table STAGE\_80\_M and STAGE\_ETAGERE\_M



#### cool drinks | champagne & white compact laminate





#### tea time | champagne & glass white colored





#### afternoon break | VENTA buffet tables - the perfect stage for your food





#### coffee break setup | champagne & white



height adjustable buffet system

all tables on wheels

various length and width

shelf under the table



#### **buffet setup** | anthracite & dark concrete



height adjustable buffetsystem

all tables on wheels

various length and width

shelf under the table

frontcover

#### **buffet setup** | anthracite & white colored glass-top



#### buffet tables | white & white



STAGE\_80\_M (size: 180 x 80 cm) with SHELF

frame color: white table-top: glass, underside white colored

# fruits and cereal | white & white



### bakery station | white & white







# buffet tables | white & white



### breakfast setup | champagne & white









# breakfast setup | champagne & white







#### service cart | anthracite, white & transparent gla