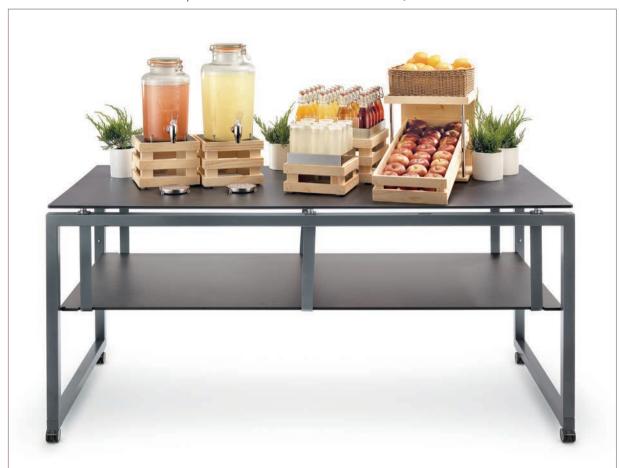

#### coffee break setup | champagne & white

height adjustable buffet system

all tables on wheels

various length and width

shelf under the table

#### **buffet setup** | anthracite & dark concrete

height adjustable buffetsystem

all tables on wheels

various length and width

shelf under the table

frontcover