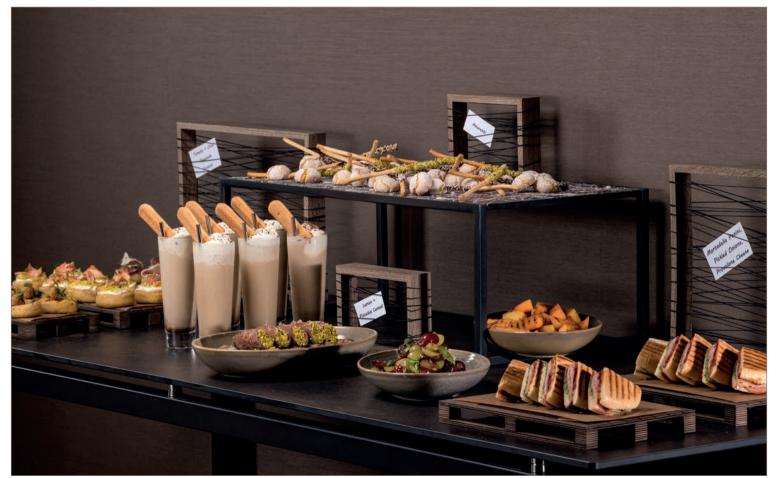

### cocktail bar at tipBerlin FOOD FESTIVAL | ELEMENTS

photo credit "F. Anthea Schaap/@antheaschaap"

**buffet** | sneeze guard with double sided glass protection

 $\pmb{\text{buffet island} \mid 2 \times \text{STAGE}\_80\_S \text{ with cooling solutions}}$ 