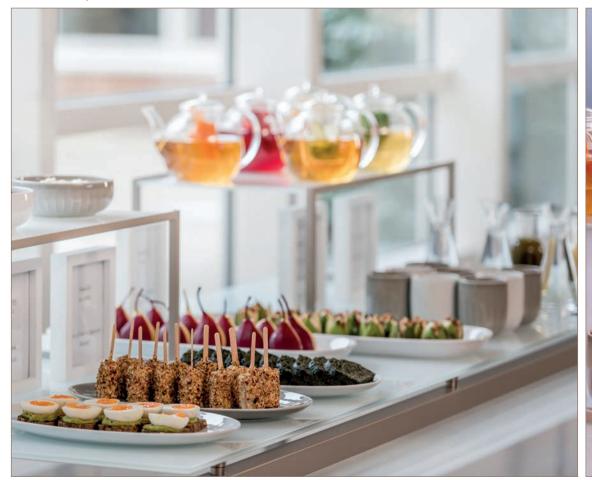

| perfect complement to the STAGE system





buffet | STAGE buffet line with STAGE\_80\_XS\_RACK



# buffet | STAGE MOBILE\_BAR\_VARIO (size 50\_M / 80\_S)







### buffet | STAGE-SYTEM with illuminated blinds





**buffet** | STAGE tables to keep your food cool





# buffet | STAGE-SYTEM with illuminated blinds





cocktail area | high tables with LED frame (with battery)



# coffee break | STAGE system



coffee break | STAGE rack for plates | material: compact laminate white aland pine





morning break | buffet table with table-top in compact laminate



**lunch** | buffet table with FRONTBLIND decor bamboo



# lunch | buffet table STAGE\_80\_M and STAGE\_ETAGERE\_M



#### cool drinks | champagne & white compact laminate





#### tea time | champagne & glass white colored





#### afternoon break | VENTA buffet tables - the perfect stage for your food





#### coffee break setup | champagne & white



height adjustable buffet system

all tables on wheels

various length and width

shelf under the table



#### **buffet setup** | anthracite & dark concrete



height adjustable buffetsystem

all tables on wheels

various length and width

shelf under the table

frontcover

#### **buffet setup** | anthracite & white colored glass-top



#### buffet tables | white & white



STAGE\_80\_M (size: 180 x 80 cm) with SHELF

frame color: white table-top: glass, underside white colored

# fruits and cereal | white & white



### bakery station | white & white







# buffet tables | white & white



### breakfast setup | champagne & white









# breakfast setup