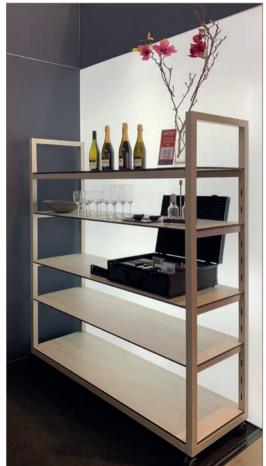

### **BACKBAR** | perfect complement to the STAGE system

buffet | STAGE buffet line with STAGE\_80\_XS\_RACK