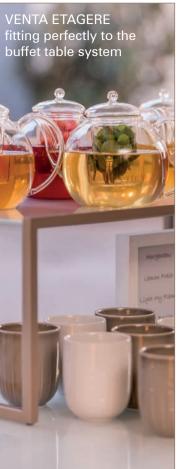

perfect complement to the STAGE system





buffet | STAGE buffet line with STAGE\_80\_XS\_RACK



# buffet | STAGE MOBILE\_BAR\_VARIO (size 50\_M / 80\_S)







### buffet | STAGE-SYTEM with illuminated blinds





**buffet** | STAGE tables to keep your food cool





# buffet | STAGE-SYTEM with illuminated blinds





cocktail area | high tables with LED frame (with battery)



# coffee break | STAGE system



coffee break | STAGE rack for plates | material: compact laminate white aland pine





morning break | buffet table with table-top in compact laminate



**lunch** | buffet table with FRONTBLIND decor bamboo



# lunch | buffet table STAGE\_80\_M and STAGE\_ETAGERE\_M



#### cool drinks | champagne & white compact laminate





#### tea time | champagne & glass white colored





#### afternoon break | VENTA buffet tables - the perfect stage for your food





#### coffee break setup | champagne & white



height adjustable buffet system

all tables on wheels

various length and width

shelf under the table



#### **buffet setup** | anthracite & dark concrete



height adjustable buffetsystem

all tables on wheels

various length and width

shelf under the table

frontcover

#### **buffet setup** | anthracite & white colored glass-top



#### buffet tables | white & white



STAGE\_80\_M (size: 180 x 80 cm) with SHELF

frame color: white table-top: glass, underside white colored

# fruits and cereal | white & white



### bakery station | white & white







# buffet tables | white & white



### breakfast setup | champagne & white









# breakfast setup |