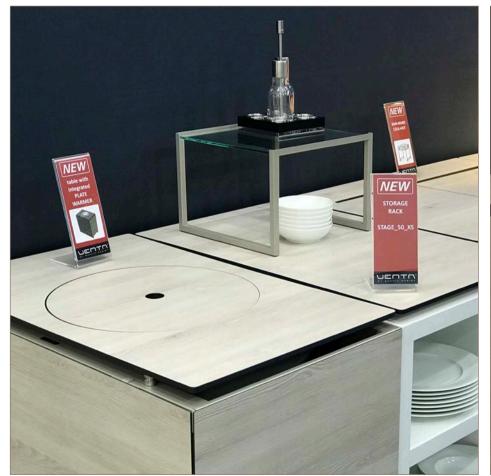

# coffee break | STAGE system

coffee break | STAGE rack for plates | material: compact laminate white aland pine

morning break | buffet table with table-top in compact laminate

**lunch** | buffet table with FRONTBLIND decor bamboo