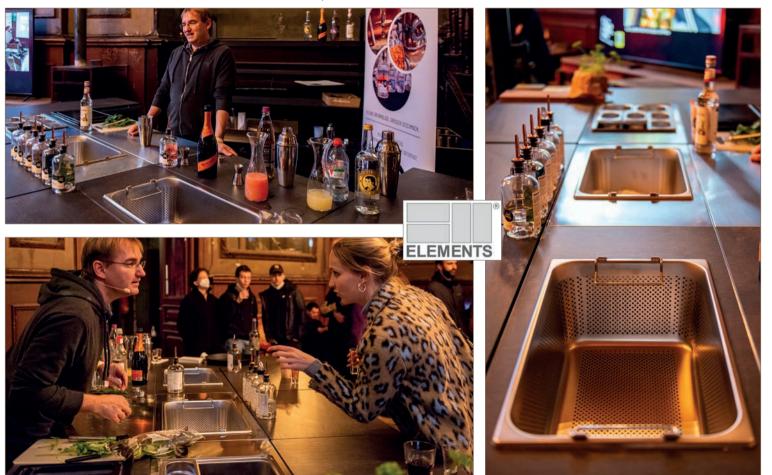

### cocktail bar at tipBerlin FOOD FESTIVAL | ELEMENTS

photo credit "F. Anthea Schaap/@antheaschaap"

**buffet** | sneeze guard with double sided glass protection

 $\pmb{\text{buffet island} \mid 2 \times \text{STAGE}\_80\_S \text{ with cooling solutions}}$ 