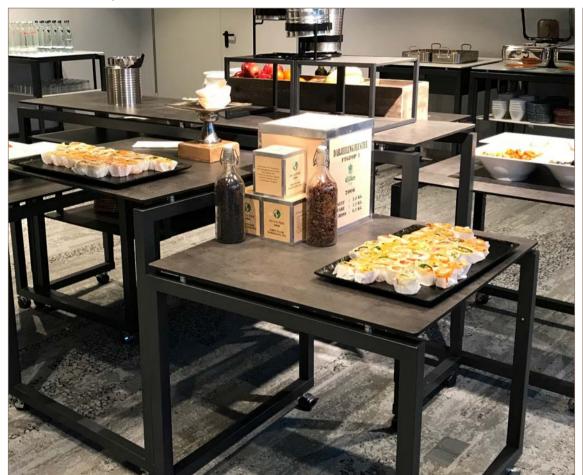

### juice station

#### table:

STAGE\_80\_M

material: steel, anthracite, powder-coated, compact panel, ceramic anthracite

item-no.: 80003100402

deposit for plates: SHELF\_STAGE\_80\_M material: steel, anthracite, powder-coated, compact panel, ceramic anthracite

item-no.: 80011100402

party location | tables with LED-frame (rechargeable battery)

party location | any mood - any colour