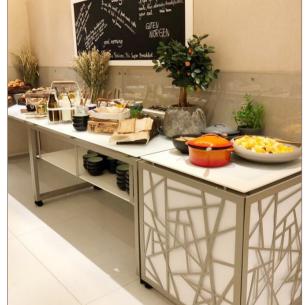

lass white colored





#### afternoon break | VENTA buffet tables - the perfect stage for your food





#### coffee break setup | champagne & white



height adjustable buffet system

all tables on wheels

various length and width

shelf under the table



#### **buffet setup** | anthracite & dark concrete



height adjustable buffetsystem

all tables on wheels

various length and width

shelf under the table

frontcover

#### **buffet setup** | anthracite & white colored glass-top



#### buffet tables | white & white



STAGE\_80\_M (size: 180 x 80 cm) with SHELF

frame color: white table-top: glass, underside white colored

# fruits and cereal | white & white



### bakery station | white & white







# buffet tables | white & white



### breakfast setup | champagne & white









# breakfast setup | champagne & white







#### service cart | anthracite, white & transparent glass-top



STAGE\_50\_XS (table) size:  $80 \times 50 \times 76$  cm

SHELF\_STAGE\_50\_XS (lower tray)

SHELF\_LOW\_STAGE\_50\_XS (second lower tray)

FRONT- and SIDEBLINDS\_LEAF



## frontblinds | ceramic anthracite





## **buffet** | anthracite & transparent glass







#### coffee station



VENTA coffee station size: 120 x 80 x 92 cm

buffet solutions by VENTA by büchin design  $\circ$   $\mid$   $\triangleleft \bigcirc$ 



#### bread station

#### table:

STAGE\_80\_M

material: steel, anthracite, powder-coated, compact panel, ceramic anthracite

item-no.: 80003100402

deposit for plates: SHELF\_STAGE\_80\_M material: steel, anthracite, powder-coated, compact panel, ceramic anthr