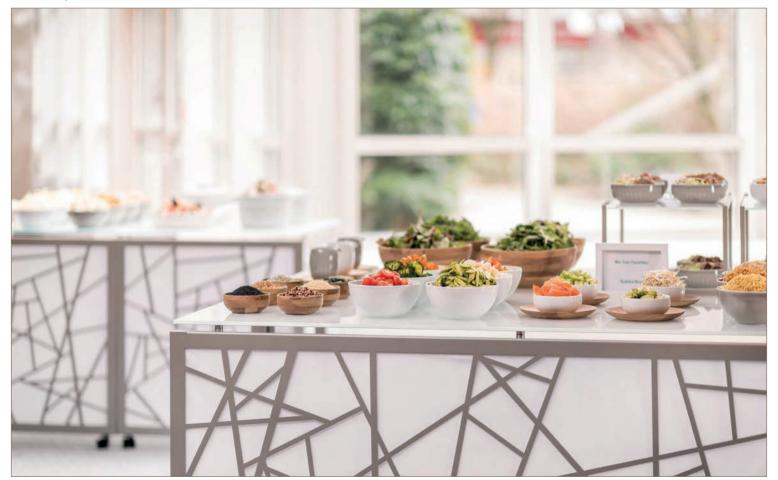

** | sneeze guard with double sided glass protection



 $\pmb{\text{buffet island} \mid 2 \times \text{STAGE}\_80\_S \text{ with cooling solutions}}$ 



### **BACKBAR** | perfect complement to the STAGE system





buffet | STAGE buffet line with STAGE\_80\_XS\_RACK



# buffet | STAGE MOBILE\_BAR\_VARIO (size 50\_M / 80\_S)







### buffet | STAGE-SYTEM with illuminated blinds





**buffet** | STAGE tables to keep your food cool





# buffet | STAGE-SYTEM with illuminated blinds





cocktail area | high tables with LED frame (with battery)



# coffee break | STAGE system



coffee break | STAGE rack for plates | material: compact laminate white aland pine





morning break | buffet table with table-top in compact laminate



**lunch** | buffet table with FRONTBLIND decor bamboo



# lunch | buffet table STAGE\_80\_M and STAGE\_ETAGERE\_M



#### cool drinks | champagne & white compact laminate





#### tea time | champagne & glass white colored





#### afternoon break | VENTA buffet tables - the perfect stage for your food





#### coffee break setup | champagne & white



height adjustable buffet system

all tables on wheels

various length and width

shelf under the table



#### **buffet setup** | anthracite & dark concrete



height adjustable buffetsystem

all tables on wheels

various length and width

shelf under the table

frontcover

#### **buffet setup** | anthracite & white colored glass-top



#### buffet tables | white & white



STAGE\_80\_M (size: 180 x 80 cm) with SHELF

frame color: white table-top: glass, underside white colored

# fruits and