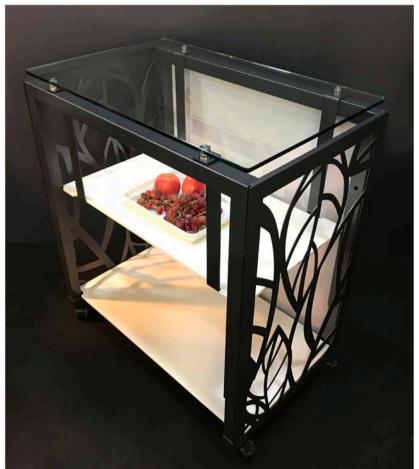

coffee break setup | champagne & white



height adjustable buffet system

all tables on wheels

various length and width

shelf under the table



#### **buffet setup** | anthracite & dark concrete



height adjustable buffetsystem

all tables on wheels

various length and width

shelf under the table

frontcover

#### **buffet setup** | anthracite & white colored glass-top



#### buffet tables | white & white



STAGE\_80\_M (size: 180 x 80 cm) with SHELF

frame color: white table-top: glass, underside white colored

# fruits and cereal | white & white



### bakery station | white & white







# buffet tables | white & white



### breakfast setup | champagne & white









# breakfast setup | champagne & white







#### service cart | anthracite, white & transparent glass-top



STAGE\_50\_XS (table) size:  $80 \times 50 \times 76$  cm

SHELF\_STAGE\_50\_XS (lower tray)

SHELF\_LOW\_STAGE\_50\_XS (second lower tray)

FRONT- and SIDEBLINDS\_LEAF



## frontblinds | ceramic anthracite





## **buffet** | anthracite & transparent glass







#### coffee station



VENTA coffee station size: 120 x 80 x 92 cm

buffet solutions by VENTA by büchin design  $\circ$   $\mid$   $\triangleleft \bigcirc$ 



#### bread station

#### table:

STAGE\_80\_M

material: steel, anthracite, powder-coated, compact panel, ceramic anthracite

item-no.: 80003100402

deposit for plates: SHELF\_STAGE\_80\_M material: steel, anthracite, powder-coated, compact panel, ceramic anthracite

item-no.: 80011100402



### yoghurt station

table:

STAGE\_80\_M material: steel, champagne, powder-c