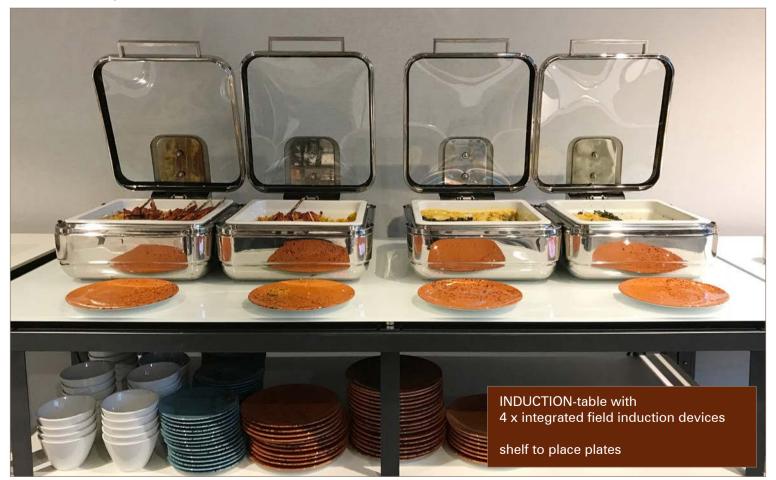

### modular cooking system | ELEMENTS

photo credit "Bennett Hay"

Buffet - Warm & Cold | STAGE Table System with invisible induction