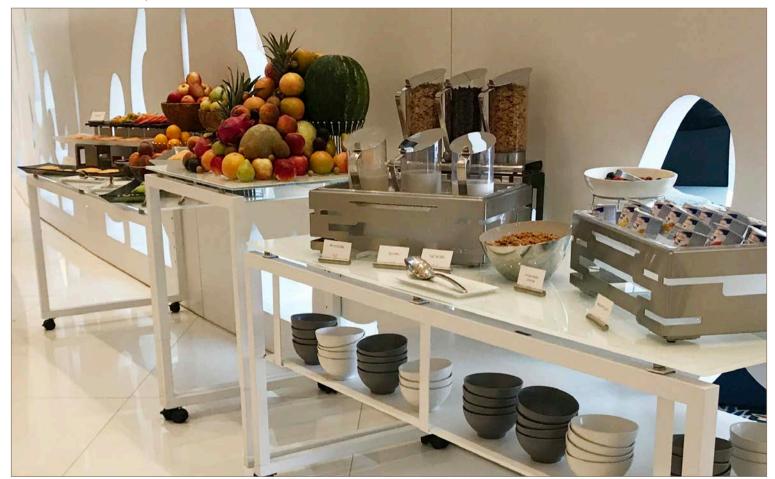

STAGE\_80\_M and STAGE\_ETAGERE\_M



#### cool drinks | champagne & white compact laminate





#### tea time | champagne & glass white colored





#### afternoon break | VENTA buffet tables - the perfect stage for your food





#### coffee break setup | champagne & white



height adjustable buffet system

all tables on wheels

various length and width

shelf under the table



#### **buffet setup** | anthracite & dark concrete



height adjustable buffetsystem

all tables on wheels

various length and width

shelf under the table

frontcover

#### **buffet setup** | anthracite & white colored glass-top



#### buffet tables | white & white



STAGE\_80\_M (size: 180 x 80 cm) with SHELF

frame color: white table-top: glass, underside white colored

# fruits and cereal | white & white



### bakery station | white & white







# buffet tables | white & white



### breakfast setup | champagne & white









# breakfast setup | champagne & white







#### service cart | anthracite, white & transparent glass-top



STAGE\_50\_XS (table) size:  $80 \times 50 \times 76$  cm

SHELF\_STAGE\_50\_XS (lower tray)

SHELF\_LOW\_STAGE\_50\_XS (second lower tray)

FRONT- and SIDEBLINDS\_LEAF



## frontblinds | ceramic anthracite





## **buffet** | anthracite & transparent glass







#### coffee station



VENTA coffee station size: 120 x 80 x 92 cm

buffet solutions by VENTA by büchin design  $\circ$   $\mid$   $\triangleleft \bigcirc$ 



#### bread station

#### table:

STAGE\_80\_M

material: steel, anthracite, powder-coated, compact panel, ceramic anthracite

item-no.: