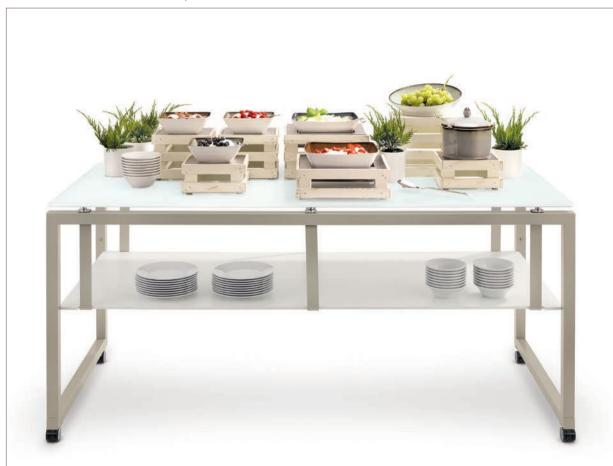

#### coffee break setup | champagne & white

height adjustable buffet system

all tables on wheels

various length and width

shelf under the table