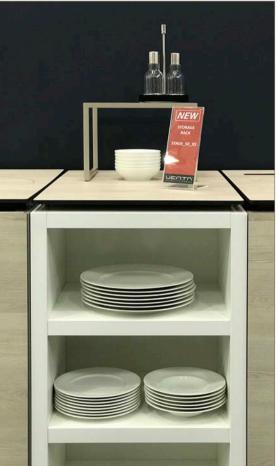

# coffee break | STAGE system

coffee break | STAGE rack for plates | material: compact laminate white aland pine

morning break | buffet table with table-top in compact laminate

**lunch** | buffet table with FRONTBLIND decor bamboo