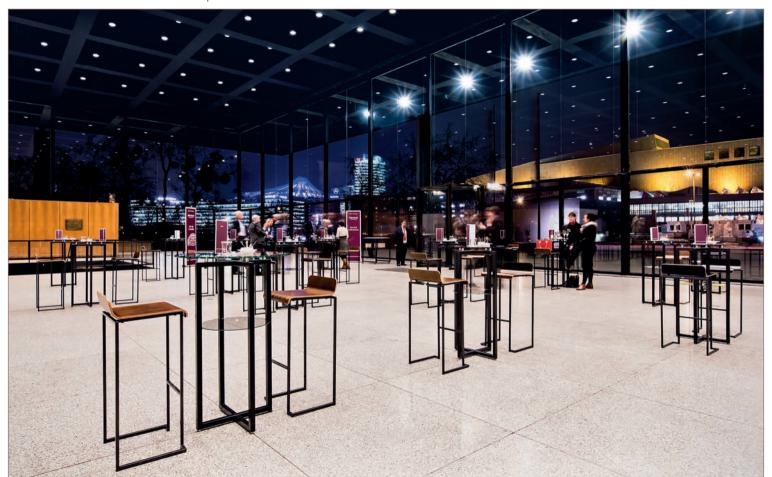

, powder-coated, compact panel, premium white

item-no.: 80011101401



#### cereal station

#### table:

STAGE\_80\_M material: steel, champagne, powder-coated, glass-top, underside white colored

item-no.: 80003101303

deposit for plates: SHELF\_STAGE\_80\_M material: steel, champagne, powder-coated, compact panel, premium white

item-no.: 80011101401



### juice station

#### table:

STAGE\_80\_M

material: steel, anthracite, powder-coated, compact panel, ceramic anthracite

item-no.: 80003100402

deposit for plates: SHELF\_STAGE\_80\_M material: steel, anthracite, powder-coated, compact panel, ceramic anthracite

item-no.: 80011100402

party location | tables with LED-frame (rechargeable battery)



party location | any mood - any colour



## welcome at the museum | tables & stools



## welcome at the museum | tables & stools



# meeting tables | tables & stools



## meeting tables | tables & stools



# equipment | heatbridge\_BEER



## equipment | heatbridge\_BARTSCHER



# buffet | STAGE-SYTEM with cover-element



# buffet | STAGE-SYTEM with cover-element



www.ventadesign.com