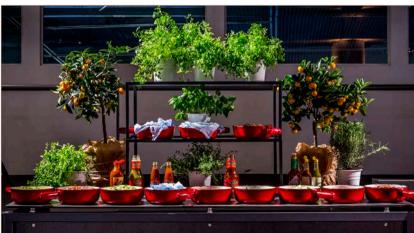

length and width

shelf under the table

frontcover

#### **buffet setup** | anthracite & white colored glass-top



#### buffet tables | white & white



STAGE\_80\_M (size: 180 x 80 cm) with SHELF

frame color: white table-top: glass, underside white colored

# fruits and cereal | white & white



### bakery station | white & white







# buffet tables | white & white



### breakfast setup | champagne & white









# breakfast setup | champagne & white







#### service cart | anthracite, white & transparent glass-top



STAGE\_50\_XS (table) size:  $80 \times 50 \times 76$  cm

SHELF\_STAGE\_50\_XS (lower tray)

SHELF\_LOW\_STAGE\_50\_XS (second lower tray)

FRONT- and SIDEBLINDS\_LEAF



## frontblinds | ceramic anthracite





## **buffet** | anthracite & transparent glass







#### coffee station



VENTA coffee station size: 120 x 80 x 92 cm

buffet solutions by VENTA by büchin design  $\circ$   $\mid$   $\triangleleft \bigcirc$ 



#### bread station

#### table:

STAGE\_80\_M

material: steel, anthracite, powder-coated, compact panel, ceramic anthracite

item-no.: 80003100402

deposit for plates: SHELF\_STAGE\_80\_M material: steel, anthracite, powder-coated, compact panel, ceramic anthracite

item-no.: 80011100402



### yoghurt station

table:

STAGE\_80\_M material: steel, champagne, powder-coated, glass-top, underside white colored

item-no.: 80003101303

deposit for plates: SHELF\_STAGE\_80\_M material: steel, champagne, powder-coated, compact panel, premium white

item-no.: 80011101401



#### cereal station

#### table:

STAGE\_80\_M material: stee