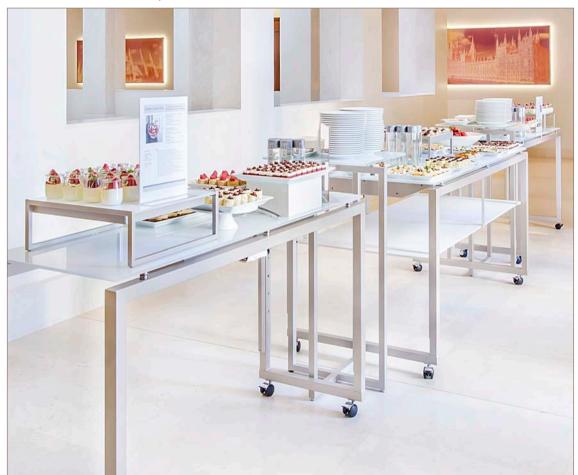

VARIO (size 50\_M / 80\_S)







### buffet | STAGE-SYTEM with illuminated blinds





**buffet** | STAGE tables to keep your food cool





# buffet | STAGE-SYTEM with illuminated blinds





cocktail area | high tables with LED frame (with battery)



# coffee break | STAGE system



coffee break | STAGE rack for plates | material: compact laminate white aland pine





morning break | buffet table with table-top in compact laminate



**lunch** | buffet table with FRONTBLIND decor bamboo



# lunch | buffet table STAGE\_80\_M and STAGE\_ETAGERE\_M



#### cool drinks | champagne & white compact laminate





#### tea time | champagne & glass white colored





#### afternoon break | VENTA buffet tables - the perfect stage for your food





#### coffee break setup | champagne & white



height adjustable buffet system

all tables on wheels

various length and width

shelf under the table



#### **buffet setup** | anthracite & dark concrete



height adjustable buffetsystem

all tables on wheels

various length and width

shelf under the table

frontcover

#### **buffet setup** | anthracite & white colored glass-top



#### buffet tables | white & white



STAGE\_80\_M (size: 180 x 80 cm) with SHELF

frame color: white table-top: glass, underside white colored

# fruits and cereal | white & white



### bakery station | white & white







# buffet tables | white & white



### breakfast setup | champagne & white









# breakfast setup | champagne & white







#### service cart | anthracite, white & transparent glass-top



STAGE\_50\_XS (table) size:  $80 \times