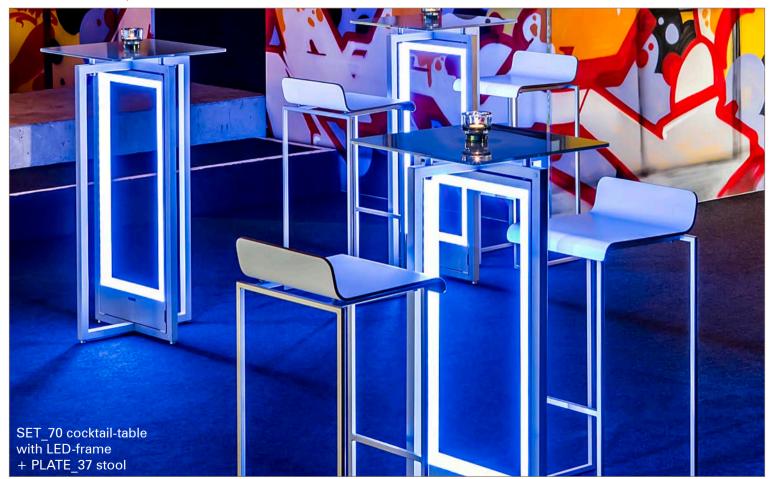

# buffet | STAGE-SYTEM with illuminated blinds

cocktail area | high tables with LED frame (with battery)

item-no.: 80011100402

party location | tables with LED-frame (rechargeable battery)

party location | any mood - any colour