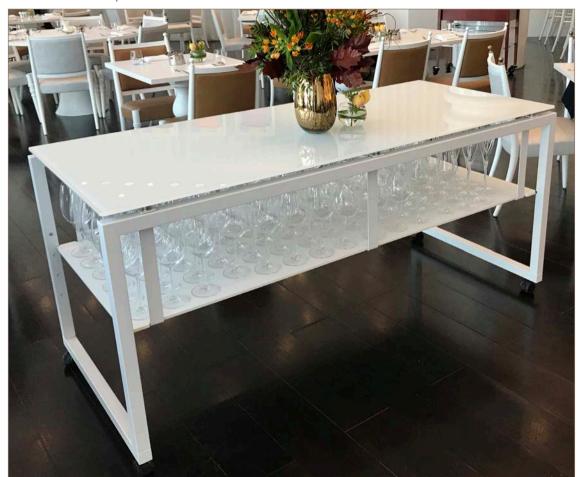

orning break | buffet table with table-top in compact laminate



**lunch** | buffet table with FRONTBLIND decor bamboo



# lunch | buffet table STAGE\_80\_M and STAGE\_ETAGERE\_M



#### cool drinks | champagne & white compact laminate





#### tea time | champagne & glass white colored





#### afternoon break | VENTA buffet tables - the perfect stage for your food





#### coffee break setup | champagne & white



height adjustable buffet system

all tables on wheels

various length and width

shelf under the table



#### **buffet setup** | anthracite & dark concrete



height adjustable buffetsystem

all tables on wheels

various length and width

shelf under the table

frontcover

#### **buffet setup** | anthracite & white colored glass-top



#### buffet tables | white & white



STAGE\_80\_M (size: 180 x 80 cm) with SHELF

frame color: white table-top: glass, underside white colored

# fruits and cereal | white & white



### bakery station | white & white







# buffet tables | white & white



### breakfast setup | champagne & white









# breakfast setup | champagne & white







#### service cart | anthracite, white & transparent glass-top



STAGE\_50\_XS (table) size:  $80 \times 50 \times 76$  cm

SHELF\_STAGE\_50\_XS (lower tray)

SHELF\_LOW\_STAGE\_50\_XS (second lower tray)

FRONT- and SIDEBLINDS\_LEAF



## frontblinds | ceramic anthracite





## **buffet** | anthracite & transparent glass







#### coffee station



VENTA coffee station size: 120 x 80 x 92 cm

buffet solutions by VENTA by büchin design  $\circ$   $\mid$   $\triangleleft \bi