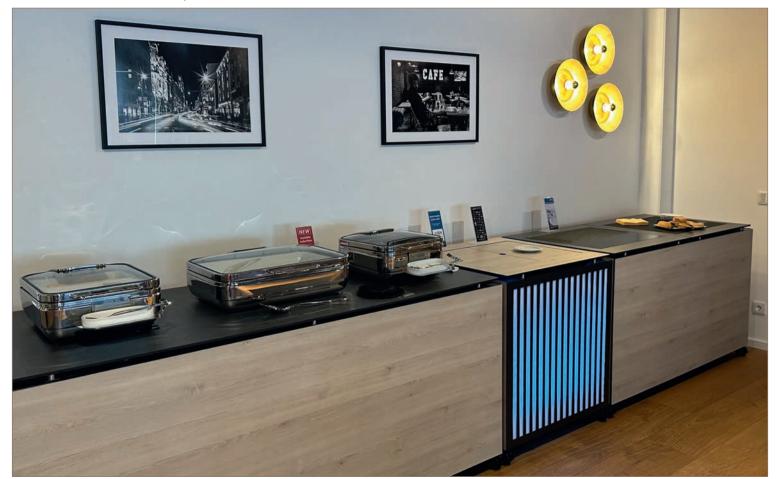

### buffet | STAGE-SYTEM with illuminated blinds

**buffet** | STAGE tables to keep your food cool

# buffet | STAGE-SYTEM with illuminated blinds

cocktail area | high tables with LED frame (with battery)