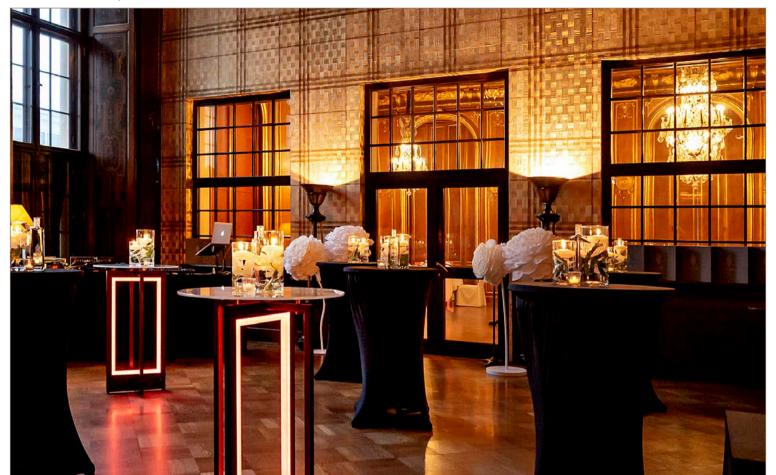

# Cocktail Area | W-Hotel Melbourne

item-no.: 80011100402

party location | tables with LED-frame (rechargeable battery)

party location | any mood - any colour