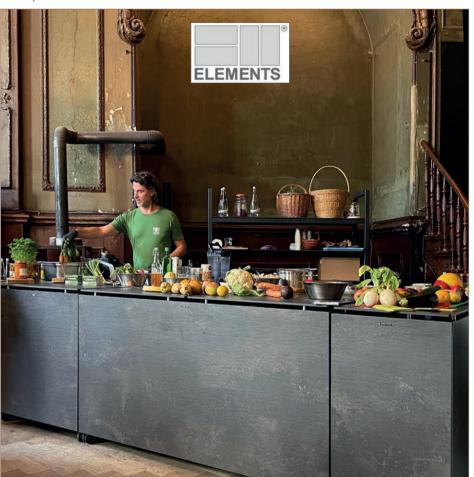

# LOOKBOOK

16.12.2024

### modular cooking system | ELEMENTS

photo credit "Bennett Hay"











Buffet - Warm & Cold | STAGE Table System with invisible induction



# Buffet Area | STAGE Table System - NESTING



# Cocktail Area | W-Hotel Melbourne



### modular cooking system | ELEMENTS







### live cooking at tipBerlin FOOD FESTIVAL | ELEMENTS

photo credit "F. Anthea Schaap/@antheaschaap"







# live cooking at tipBerlin FOOD FESTIVAL $\mid$ ELEMENTS

photo credit "F. Anthea Schaap/@antheaschaap"









### cocktail bar at tipBerlin FOOD FESTIVAL | ELEMENTS

photo credit "F. Anthea Schaap/@antheaschaap"



**buffet** | sneeze guard with double sided glass protection



 $\pmb{\text{buffet island} \mid 2 \times \text{STAGE}\_80\_S \text{ with cooling solutions}}$ 



### **BACKBAR** | perfect complement to the STAGE system





buffet | STAGE buffet line with STAGE\_80\_XS\_RACK



# buffet | STAGE MOBILE\_BAR\_VARIO (size 50\_M / 80\_S)







### buffet | STAGE-SYTEM with illuminated blinds





**buffet** | STAGE tables to keep your food cool





# buffet | STAGE-SYTEM with illuminated blinds





cocktail area | high tables with LED frame (with battery)



# coffee break