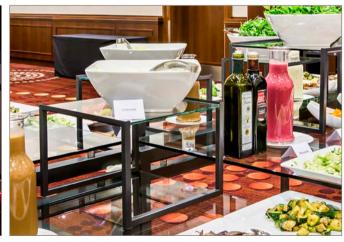

ngth and width

shelf under the table

frontcover

#### **buffet setup** | anthracite & white colored glass-top



#### buffet tables | white & white



STAGE\_80\_M (size: 180 x 80 cm) with SHELF

frame color: white table-top: glass, underside white colored

# fruits and cereal | white & white



### bakery station | white & white







# buffet tables | white & white



### breakfast setup | champagne & white









# breakfast setup | champagne & white







#### service cart | anthracite, white & transparent glass-top



STAGE\_50\_XS (table) size:  $80 \times 50 \times 76$  cm

SHELF\_STAGE\_50\_XS (lower tray)

SHELF\_LOW\_STAGE\_50\_XS (second lower tray)

FRONT- and SIDEBLINDS\_LEAF



## frontblinds | ceramic anthracite





## **buffet** | anthracite & transparent glass







#### coffee station



VENTA coffee station size: 120 x 80 x 92 cm

buffet solutions by VENTA by büchin design  $\circ$   $\mid$   $\triangleleft \bigcirc$ 



#### bread station

#### table:

STAGE\_80\_M

material: steel, anthracite, powder-coated, compact panel, ceramic anthracite

item-no.: 80003100402

deposit for plates: SHELF\_STAGE\_80\_M material: steel, anthracite, powder-coated, compact panel, ceramic anthracite

item-no.: 80011100402



### yoghurt station

table:

STAGE\_80\_M material: steel, champagne, powder-coated, glass-top, underside white colored

item-no.: 80003101303

deposit for plates: SHELF\_STAGE\_80\_M material: steel, champagne, powder-coated, compact panel, premium white

item-no.: 80011101401



#### cereal station

#### table:

STAGE\_80\_M material: steel,