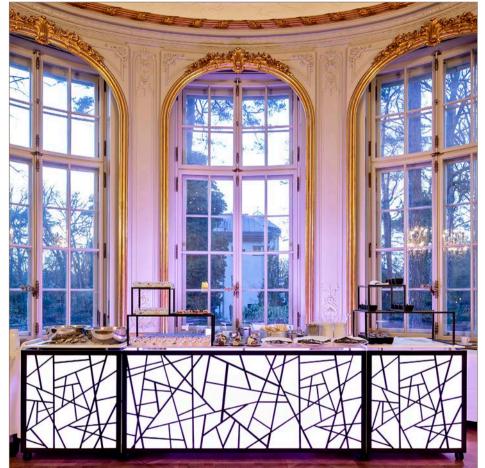

### cocktail bar at tipBerlin FOOD FESTIVAL | ELEMENTS

photo credit "F. Anthea Schaap/@antheaschaap"

**buffet** | sneeze guard with double sided glass protection

 $\pmb{\text{buffet island} \mid 2 \times \text{STAGE}\_80\_S \text{ with cooling solutions}}$ 