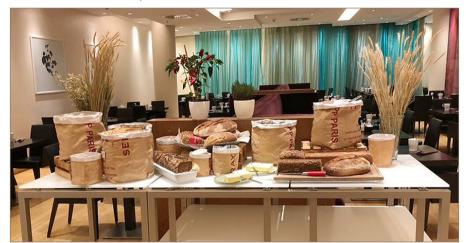

eak | VENTA buffet tables - the perfect stage for your food





#### coffee break setup | champagne & white



height adjustable buffet system

all tables on wheels

various length and width

shelf under the table



#### **buffet setup** | anthracite & dark concrete



height adjustable buffetsystem

all tables on wheels

various length and width

shelf under the table

frontcover

#### **buffet setup** | anthracite & white colored glass-top



#### buffet tables | white & white



STAGE\_80\_M (size: 180 x 80 cm) with SHELF

frame color: white table-top: glass, underside white colored

# fruits and cereal | white & white



### bakery station | white & white







# buffet tables | white & white



### breakfast setup | champagne & white









# breakfast setup | champagne & white







#### service cart | anthracite, white & transparent glass-top



STAGE\_50\_XS (table) size:  $80 \times 50 \times 76$  cm

SHELF\_STAGE\_50\_XS (lower tray)

SHELF\_LOW\_STAGE\_50\_XS (second lower tray)

FRONT- and SIDEBLINDS\_LEAF



## frontblinds | ceramic anthracite





## **buffet** | anthracite & transparent glass







#### coffee station



VENTA coffee station size: 120 x 80 x 92 cm

buffet solutions by VENTA by büchin design  $\circ$   $\mid$   $\triangleleft \bigcirc$ 



#### bread station

#### table:

STAGE\_80\_M

material: steel, anthracite, powder-coated, compact panel, ceramic anthracite

item-no.: 80003100402

deposit for plates: SHELF\_STAGE\_80\_M material: steel, anthracite, powder-coated, compact panel, ceramic anthracite

item-no.: 80011100402



### yoghu