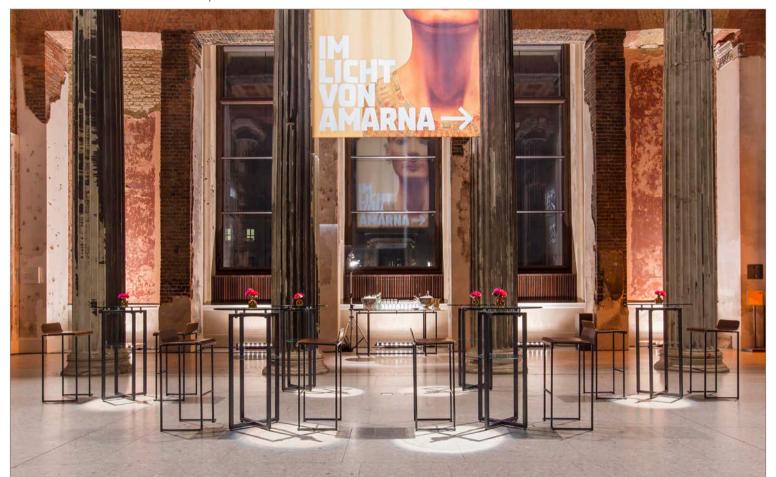

item-no.: 80011101401



#### cereal station

#### table:

STAGE\_80\_M material: steel, champagne, powder-coated, glass-top, underside white colored

item-no.: 80003101303

deposit for plates: SHELF\_STAGE\_80\_M material: steel, champagne, powder-coated, compact panel, premium white

item-no.: 80011101401



### juice station

#### table:

STAGE\_80\_M

material: steel, anthracite, powder-coated, compact panel, ceramic anthracite

item-no.: 80003100402

deposit for plates: SHELF\_STAGE\_80\_M material: steel, anthracite, powder-coated, compact panel, ceramic anthracite

item-no.: 80011100402

party location | tables with LED-frame (rechargeable battery)



party location | any mood - any colour



## welcome at the museum | tables & stools



## welcome at the museum | tables & stools



# meeting tables | tables & stools



## meeting tables | tables & stools



# equipment | heatbridge\_BEER



## equipment | heatbridge\_BARTSCHER



# buffet | STAGE-SYTEM with cover-element



# buffet | STAGE-SYTEM with cover-element



www.ventadesign.com