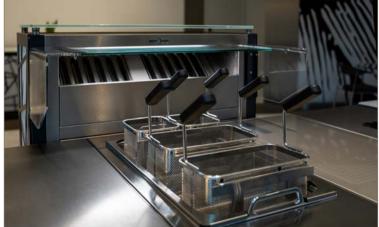

# LOOKBOOK

16.12.2024

### modular cooking system | ELEMENTS

photo credit "Bennett Hay"











Buffet - Warm & Cold | STAGE Table System with invisible induction



# Buffet Area | STAGE Table System - NESTING



# Cocktail Area | W-Hotel Melbourne



### modular cooking system | ELEMENTS







### live cooking at tipBerlin FOOD FESTIVAL | ELEMENTS

photo credit "F. Anthea Schaap/@antheaschaap"







# live cooking at tipBerlin FOOD FESTIVAL $\mid$ ELEMENTS

photo credit "F. Anthea Schaap/@antheaschaap"









### cocktail bar at tipBerlin FOOD FESTIVAL | ELEMENTS

photo credit "F. Anthea Schaap/@antheaschaap"



**buffet** | sneeze guard with double sided glass protection



 $\pmb{\text{buffet island} \mid 2 \times \text{STAGE}\_80\_S \text{ with cooling solutions}}$ 



### **BACKBAR** | perfect complement to the STAGE system





buffet | STAGE buffet line with STAGE\_80\_