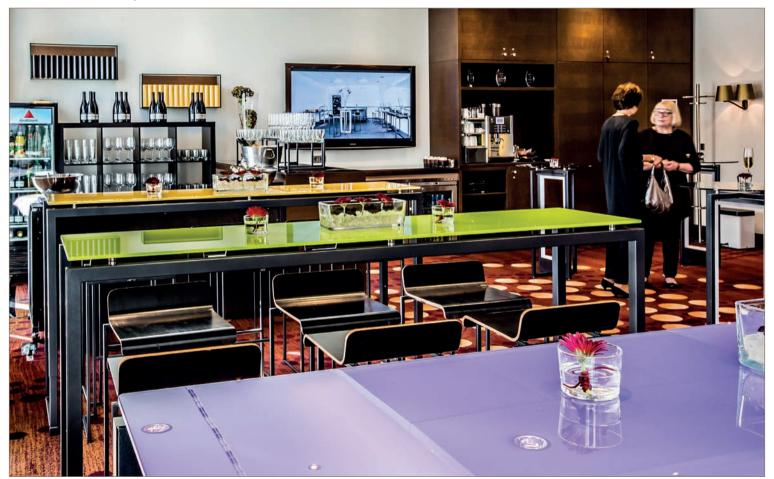

station

#### table:

STAGE\_80\_M material: steel, champagne, powder-coated, glass-top, underside white colored

item-no.: 80003101303

deposit for plates: SHELF\_STAGE\_80\_M material: steel, champagne, powder-coated, compact panel, premium white

item-no.: 80011101401



### juice station

#### table:

STAGE\_80\_M

material: steel, anthracite, powder-coated, compact panel, ceramic anthracite

item-no.: 80003100402

deposit for plates: SHELF\_STAGE\_80\_M material: steel, anthracite, powder-coated, compact panel, ceramic anthracite

item-no.: 80011100402

party location | tables with LED-frame (rechargeable battery)



party location | any mood - any colour



## welcome at the museum | tables & stools



## welcome at the museum | tables & stools



# meeting tables | tables & stools



## meeting tables | tables & stools



# equipment | heatbridge\_BEER



## equipment | heatbridge\_BARTSCHER



# buffet | STAGE-SYTEM with cover-element



# buffet | STAGE-SYTEM with cover-element



www.ventadesign.com