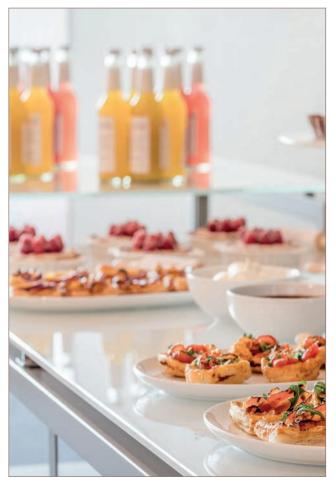

_80\_XS\_RACK



# buffet | STAGE MOBILE\_BAR\_VARIO (size 50\_M / 80\_S)







### buffet | STAGE-SYTEM with illuminated blinds





**buffet** | STAGE tables to keep your food cool





# buffet | STAGE-SYTEM with illuminated blinds





cocktail area | high tables with LED frame (with battery)



# coffee break | STAGE system



coffee break | STAGE rack for plates | material: compact laminate white aland pine





morning break | buffet table with table-top in compact laminate



**lunch** | buffet table with FRONTBLIND decor bamboo



# lunch | buffet table STAGE\_80\_M and STAGE\_ETAGERE\_M



#### cool drinks | champagne & white compact laminate





#### tea time | champagne & glass white colored





#### afternoon break | VENTA buffet tables - the perfect stage for your food





#### coffee break setup | champagne & white



height adjustable buffet system

all tables on wheels

various length and width

shelf under the table



#### **buffet setup** | anthracite & dark concrete



height adjustable buffetsystem

all tables on wheels

various length and width

shelf under the table

frontcover

#### **buffet setup** | anthracite & white colored glass-top



#### buffet tables | white & white



STAGE\_80\_M (size: 180 x 80 cm) with SHELF

frame color: white table-top: glass, underside white colored

# fruits and cereal | white & white



### bakery station | white & white







# buffet tables | white & white



### breakfast setup | champagne & white









# breakfast setup | champagne & white







#### service cart | anthracite, white & transparent glass