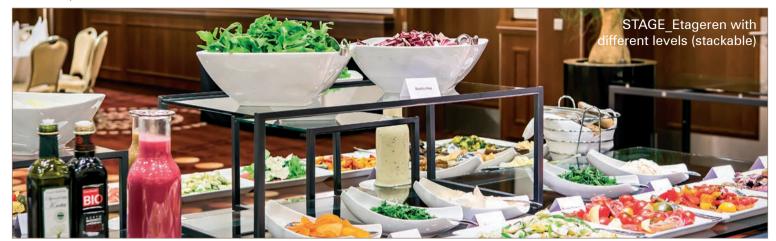

s length and width

shelf under the table

frontcover

#### **buffet setup** | anthracite & white colored glass-top



#### buffet tables | white & white



STAGE\_80\_M (size: 180 x 80 cm) with SHELF

frame color: white table-top: glass, underside white colored

# fruits and cereal | white & white



### bakery station | white & white







# buffet tables | white & white



### breakfast setup | champagne & white









# breakfast setup | champagne & white







#### service cart | anthracite, white & transparent glass-top



STAGE\_50\_XS (table) size:  $80 \times 50 \times 76$  cm

SHELF\_STAGE\_50\_XS (lower tray)

SHELF\_LOW\_STAGE\_50\_XS (second lower tray)

FRONT- and SIDEBLINDS\_LEAF



## frontblinds | ceramic anthracite





## **buffet** | anthracite & transparent glass







#### coffee station



VENTA coffee station size: 120 x 80 x 92 cm

buffet solutions by VENTA by büchin design  $\circ$   $\mid$   $\triangleleft \bigcirc$ 



#### bread station

#### table:

STAGE\_80\_M

material: steel, anthracite, powder-coated, compact panel, ceramic anthracite

item-no.: 80003100402

deposit for plates: SHELF\_STAGE\_80\_M material: steel, anthracite, powder-coated, compact panel, ceramic anthracite

item-no.: 80011100402



### yoghurt station

table:

STAGE\_80\_M material: steel, champagne, powder-coated, glass-top, underside white colored

item-no.: 80003101303

deposit for plates: SHELF\_STAGE\_80\_M material: steel, champagne, powder-coated, compact panel, premium white

item-no.: 80011101401



#### cereal station

#### table:

STAGE\_80\_M material: st