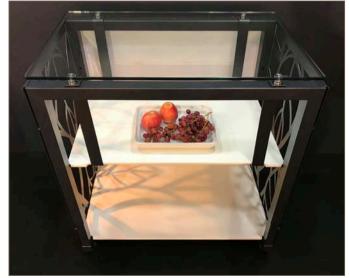

anthracite & dark concrete



height adjustable buffetsystem

all tables on wheels

various length and width

shelf under the table

frontcover

#### **buffet setup** | anthracite & white colored glass-top



#### buffet tables | white & white



STAGE\_80\_M (size: 180 x 80 cm) with SHELF

frame color: white table-top: glass, underside white colored

# fruits and cereal | white & white



### bakery station | white & white







# buffet tables | white & white



### breakfast setup | champagne & white









# breakfast setup | champagne & white







#### service cart | anthracite, white & transparent glass-top



STAGE\_50\_XS (table) size:  $80 \times 50 \times 76$  cm

SHELF\_STAGE\_50\_XS (lower tray)

SHELF\_LOW\_STAGE\_50\_XS (second lower tray)

FRONT- and SIDEBLINDS\_LEAF



## frontblinds | ceramic anthracite





## **buffet** | anthracite & transparent glass







#### coffee station



VENTA coffee station size: 120 x 80 x 92 cm

buffet solutions by VENTA by büchin design  $\circ$   $\mid$   $\triangleleft \bigcirc$ 



#### bread station

#### table:

STAGE\_80\_M

material: steel, anthracite, powder-coated, compact panel, ceramic anthracite

item-no.: 80003100402

deposit for plates: SHELF\_STAGE\_80\_M material: steel, anthracite, powder-coated, compact panel, ceramic anthracite

item-no.: 80011100402



### yoghurt station

table:

STAGE\_80\_M material: steel, champagne, powder-coated, glass-top, underside white colored

item-no.: 80003101303

deposit for plates: SHELF\_STAGE\_80\_M material: steel, champagne, powder-coated, compact panel, premium