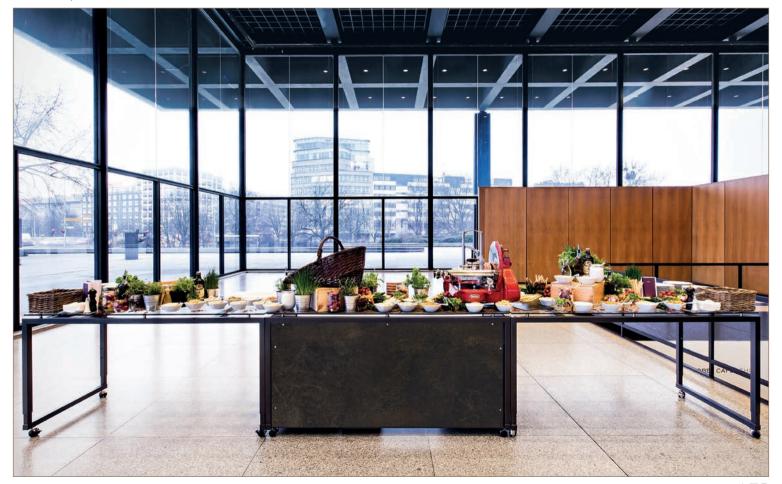

HELF\_STAGE\_80\_M material: steel, champagne, powder-coated, compact panel, premium white

item-no.: 80011101401



### juice station

#### table:

STAGE\_80\_M

material: steel, anthracite, powder-coated, compact panel, ceramic anthracite

item-no.: 80003100402

deposit for plates: SHELF\_STAGE\_80\_M material: steel, anthracite, powder-coated, compact panel, ceramic anthracite

item-no.: 80011100402

party location | tables with LED-frame (rechargeable battery)



party location | any mood - any colour



## welcome at the museum | tables & stools



## welcome at the museum | tables & stools



# meeting tables | tables & stools



## meeting tables | tables & stools



# equipment | heatbridge\_BEER



## equipment | heatbridge\_BARTSCHER



# buffet | STAGE-SYTEM with cover-element



# buffet | STAGE-SYTEM with cover-element



www.ventadesign.com