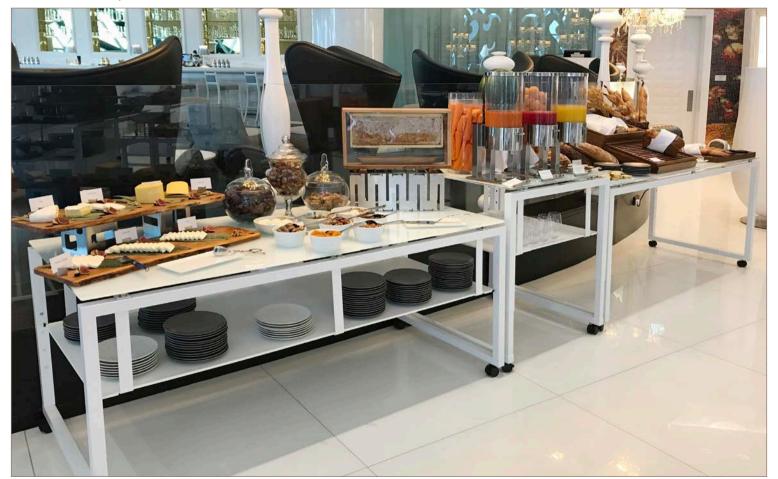

mpact laminate





#### tea time | champagne & glass white colored





#### afternoon break | VENTA buffet tables - the perfect stage for your food





#### coffee break setup | champagne & white



height adjustable buffet system

all tables on wheels

various length and width

shelf under the table



#### **buffet setup** | anthracite & dark concrete



height adjustable buffetsystem

all tables on wheels

various length and width

shelf under the table

frontcover

#### **buffet setup** | anthracite & white colored glass-top



#### buffet tables | white & white



STAGE\_80\_M (size: 180 x 80 cm) with SHELF

frame color: white table-top: glass, underside white colored

# fruits and cereal | white & white



### bakery station | white & white







# buffet tables | white & white



### breakfast setup | champagne & white









# breakfast setup | champagne & white







#### service cart | anthracite, white & transparent glass-top



STAGE\_50\_XS (table) size:  $80 \times 50 \times 76$  cm

SHELF\_STAGE\_50\_XS (lower tray)

SHELF\_LOW\_STAGE\_50\_XS (second lower tray)

FRONT- and SIDEBLINDS\_LEAF



## frontblinds | ceramic anthracite





## **buffet** | anthracite & transparent glass







#### coffee station



VENTA coffee station size: 120 x 80 x 92 cm

buffet solutions by VENTA by büchin design  $\circ$   $\mid$   $\triangleleft \bigcirc$ 



#### bread station

#### table:

STAGE\_80\_M

material: steel, anthracite, powder-coated, compact panel, ceramic anthracite

item-no.: 80003100402

deposit for plates: SHELF\_STAGE\_80\_M material: steel, anthra