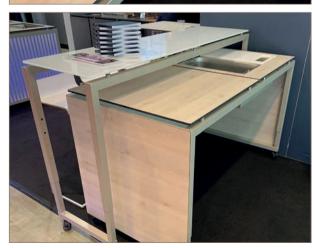

# Buffet Area | STAGE Table System - NESTING



# Cocktail Area | W-Hotel Melbourne



### modular cooking system | ELEMENTS







### live cooking at tipBerlin FOOD FESTIVAL | ELEMENTS

photo credit "F. Anthea Schaap/@antheaschaap"







# live cooking at tipBerlin FOOD FESTIVAL $\mid$ ELEMENTS

photo credit "F. Anthea Schaap/@antheaschaap"









### cocktail bar at tipBerlin FOOD FESTIVAL | ELEMENTS

photo credit "F. Anthea Schaap/@antheaschaap"



**buffet** | sneeze guard with double sided glass protection



 $\pmb{\text{buffet island} \mid 2 \times \text{STAGE}\_80\_S \text{ with cooling solutions}}$ 



### **BACKBAR** | perfect complement to the STAGE system





buffet | STAGE buffet line with STAGE\_80\_XS\_RACK



# buffet | STAGE MOBILE\_BAR\_VARIO (size 50\_M / 80\_S)







### buffet | STAGE-SYTEM with illuminated blinds





**buffet** | STAGE tables to keep your food cool





# buffet | STAGE-SYTEM with illuminated blinds





cocktail area | high tables with LED frame (with battery)



# coffee break | STAGE system



coffee break | STAGE rack for plates | material: compact laminate white aland pine





morning break | buffet table with table-top in compact laminate



**lunch** | buffet table with FRONTBLIND decor bamboo



# lunch | buffet table STAGE\_80\_M and STAGE\_ETAGERE\_M



#### cool drinks | champagne & white compact laminate





#### tea time | champagne & glass white colored





#### afternoon break | VENTA buffet tables - the perfect stage for your food





#### coffee break setup | champagne & white



height adjustable buffet sys